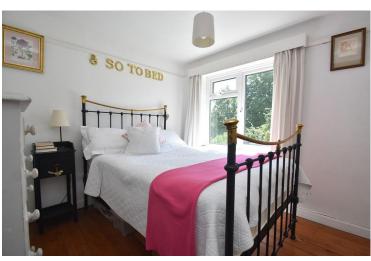

**LANDING** Doors off to bedrooms, bathroom and w/c. Window to rear.

BEDROOM ONE 12' 4" x 9' 11" (3.76m x **3.02m)** Double glazed window to front & rear.

BEDROOM TWO 9' 2" x 8' 9" (2.79m x **2.67m)** Double glazed window to front.