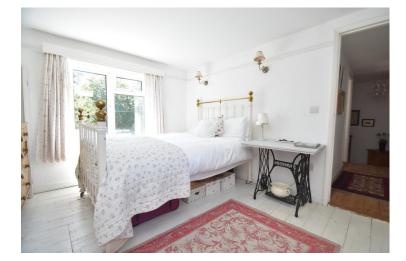

**LANDING** Doors off to bedrooms, bathroom and w/c. Window to rear.

BEDROOM ONE 12' 4" x 9' 11" (3.76m x **3.02m)** Double glazed window to front & rear.

BEDROOM TWO 9' 2" x 8' 9" (2.79m x **2.67m)** Double glazed window to front.