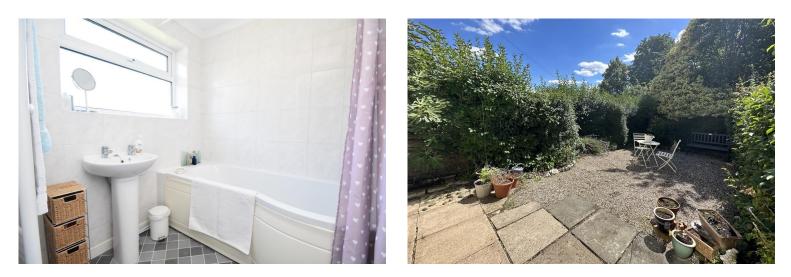

**BATHROOM** Double glazed window to rear, panelled bath with taps and shower over, pedestal wash hand basin with taps over.

**WC** Close coupled w/c, window to rear.

Additional Information

Local Authority – Babergh District Council Council Tax Band – B Tenure – Freehold Services – Mains drainage & water, gas heating, electric Post Code – CO10 2RS

**OUTSIDE** The front of the property is approached via a shared access path leading to the front door and garden. The front garden commences with a paved patio area with the remainder laid to gravel stone and enclosed by mature hedging. The rear garden steps up to a lawned area with further gravel area to side, all surrounded by mature flower borders and enclosed by brick wall and timber fencing. There is a useful timber cladded shed with terracotta roof tiles to the corner of the garden.