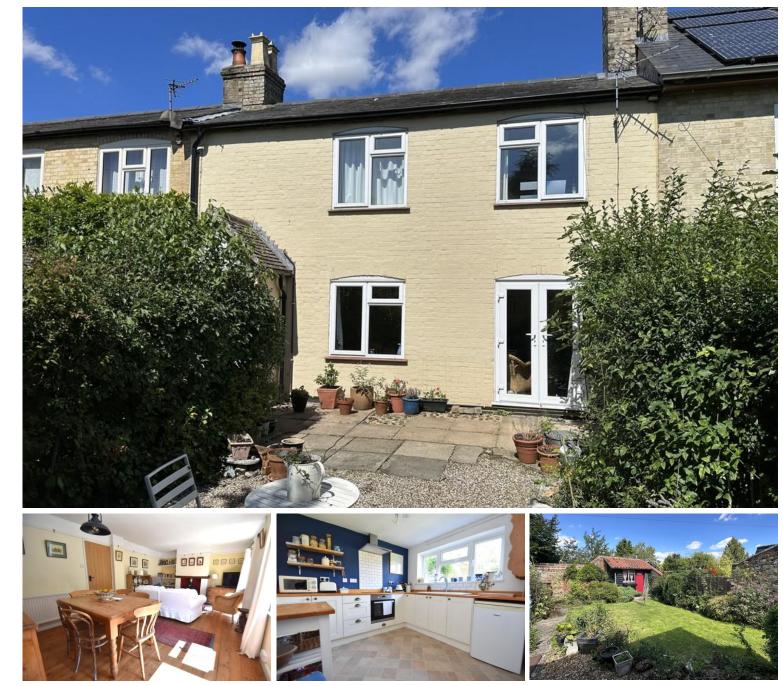

### Summary

A two bedroom mid terrace Victorian cottage boasting a beautiful sitting / dining room with fireplace and inset stove, shaker style kitchen with pantry cupboard and views over the garden, utility room & ground floor w/c. The first floor accommodation comprises the two bedrooms, bathroom & separate w/c. Outside the property benefits from front & rear gardens and is just a short walk to Sudbury town centre and all of the amenities it has to offer, including the branch line train station with links to London Liverpool Street, supermarkets, doctors surgery, pubs/restaurants, cafes, Sudbury water meadows and more. No Onward Chain.

**OUTSIDE** The front of the property is approached via a shared access path leading to the front door and garden. The front garden commences with a paved patio area with the remainder laid to gravel stone and enclosed by mature hedging. The rear garden steps up to a lawned area with further gravel area to side, all surrounded by mature flower borders and enclosed by brick wall and timber fencing. There is a useful timber cladded shed with terracotta roof tiles to the corner of the garden.