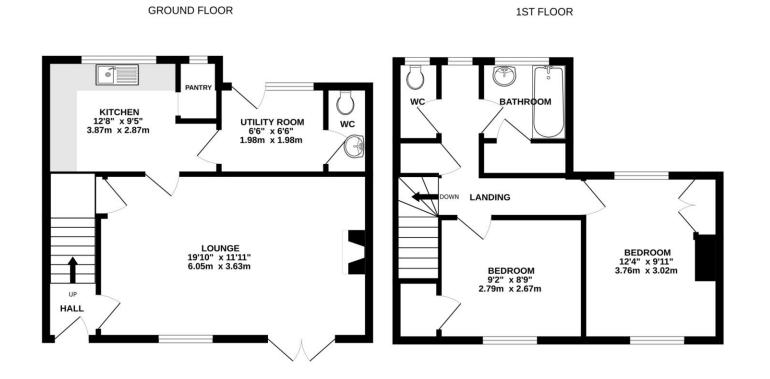

# Description

Approximate Room Sizes **ENTRANCE HALL** Front door leads into entrance hall, door to lounge, stairs ascending to first floor landing.

# LOUNGE 19' 10" x 11' 11" (6.05m x

3.63m) Double glazed windows and patio doors to front garden, fireplace with inset stove, door to under stairs storage cupboard, door to kitchen.

## KITCHEN 12' 8" x 9' 5" (3.86m x 2.87m)

Shaker style kitchen comprising base level units with work surfaces over incorporating a one and a quarter bowl sink with drainer to side and mixer tap over, inset electric hob with extractor fan over, integrated electric oven, space for under counter fridge. Opening into pantry cupboard with window to rear. Double glazed window to rear door to utility area.

### UTILITY ROOM 6' 6" x 6' 6" (1.98m x **1.98m)** Double glazed window and door to rear, door to w/c. Space and plumbing for

washing machine.

| WC Comprising wall mounted wash hand | basir |
|--------------------------------------|-------|
| with taps over and toilet.           |       |

**LANDING** Doors off to bedrooms, bathroom and w/c. Window to rear.

BEDROOM ONE 12' 4" x 9' 11" (3.76m x **3.02m)** Double glazed window to front & rear.

BEDROOM TWO 9' 2" x 8' 9" (2.79m x **2.67m)** Double glazed window to front.

**BATHROOM** Double glazed window to rear, panelled bath with taps and shower over, pedestal wash hand basin with taps over.

**WC** Close coupled w/c, window to rear.

Additional Information

Local Authority – Babergh District Council Council Tax Band – B Tenure – Freehold Services – Mains drainage & water, gas heating, electric Post Code – CO10 2RS

Whilst every attempt has been made to ensure the accuracy of the floorplan contained here, measurements of doors, windows, rooms and any other items are approximate and no responsibility is taken for any error, omission or mis-statement. This pain is for illustrative purposes only and should be used as such by any prospective purchaser. The services, systems and appliances shown have not been tested and no guarante as to their operability or efficiency can be given. Made with Metropix €2023