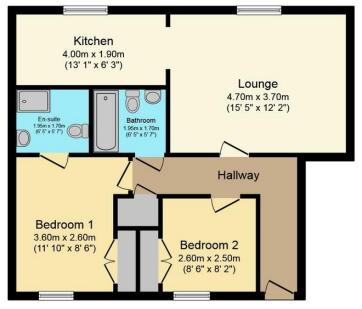

Floor Plan Floor area 60.3 sq.m. (649 sq.ft.) approx

## Total floor area 60.3 sq.m. (649 sq.ft.) approx

This Floor Plan is for illustration purposes only and may not be representative of the property. The position and size of doors, windows and other features are approximate. Unauthorized reproduction prohibited. © PropertyBOX