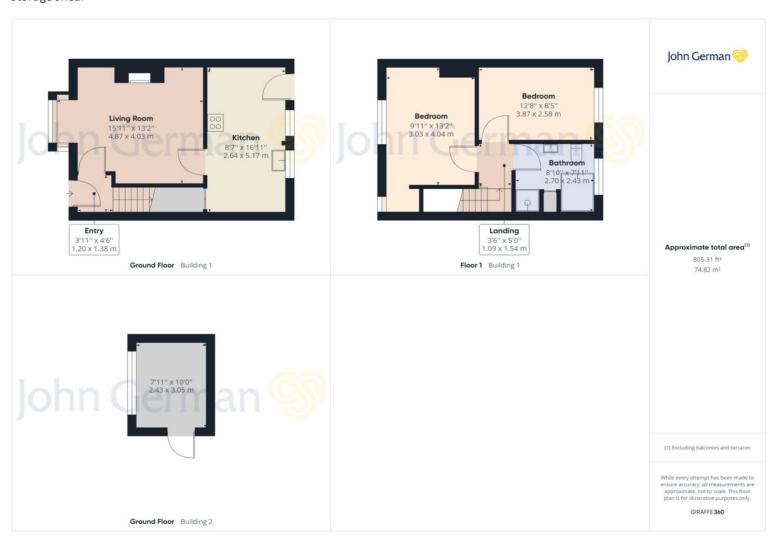

Through the rear door you enter the first rear garden, this well presented space is full of mature plants and has a small patio area.

The sleeping accommodation is located on the first floor. The master bedroom has a lovely aspect over the front of the home. It also benefits from a walkin wardrobe and feature wallpaper. The second bedroom is a lovely size and benefits from a large window and neat décor.

The bedrooms are well serviced by a generous family bathroom. The bathroom comprises a corner bath, separate shower, WC and sink.

The separate parking is to the rear of the home and is big enough for two cars. The access to the large separate garden is near the parking. Through the gate you walk into a beautifully manicured garden, with lush green lawns and mature planting with a lovely tranquil feel. There is also a patio area for entertaining and a large storage shed.