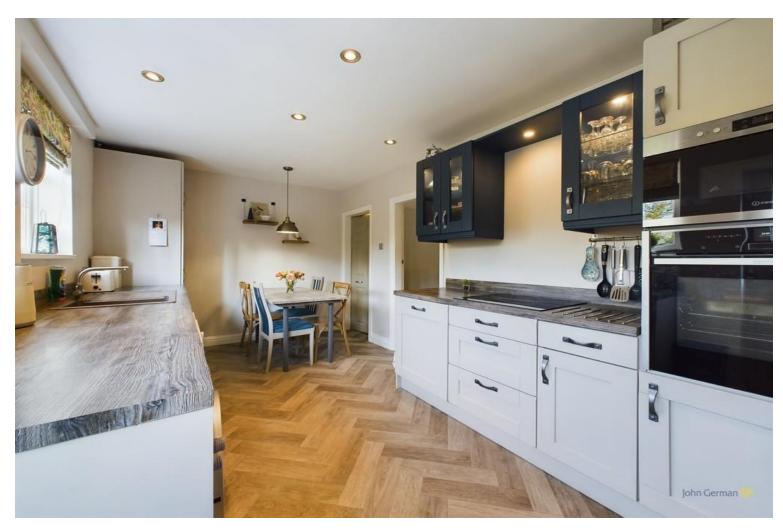

£345,000

As you enter through the front door into the hallway you get a true sense of the level of presentation. The lounge area is located on the left hand side. This spacious room benefits from a bay window, feature fireplace and tasteful décor. Through a door you enter the kitchen/diner. This space is a wonderful space to entertain, the kitchen benefits from great storage options, ample works bench and a range of integrated appliances including Neff fridge, Neff Circotherm oven, Neff electric hob and Indeset microwave.