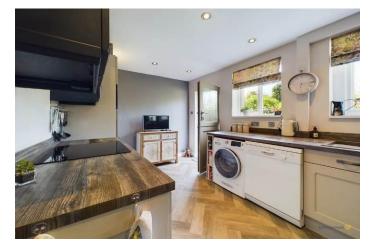

£345,000

As you enter through the front door into the hallway you get a true sense of the level of presentation. The lounge area is located on the left hand side. This spacious room benefits from a bay window, feature fireplace and tasteful décor. Through a door you enter the kitchen/diner. This space is a wonderful space to entertain, the kitchen benefits from great storage options, ample works bench and a range of integrated appliances including Neff fridge, Neff Circotherm oven, Neff electric hob and Indeset microwave.