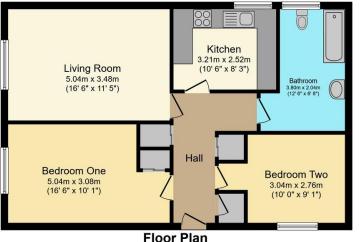

## mcfarlane property.com

13 Saxon Forge, Ramsbury, Marlborough, SN8 2QG

Floor area 69.8 sq.m. (752 sq.ft.) approx

Total floor area 69.8 sq.m. (752 sq.ft.) approx This Floor Flan is for illustration purposes only and may not be representative of the property. The position and size of doors, windows and other features are approximate. Insulanticroter eprotection of PropertyBOX