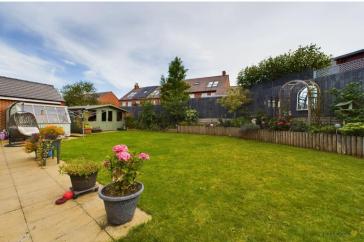

The rear gardens are well looked after, and consist of a large lawn area, potting shed, storage shed and raised garden beds. It is very generous for a new build and has plenty of space for children and pets.