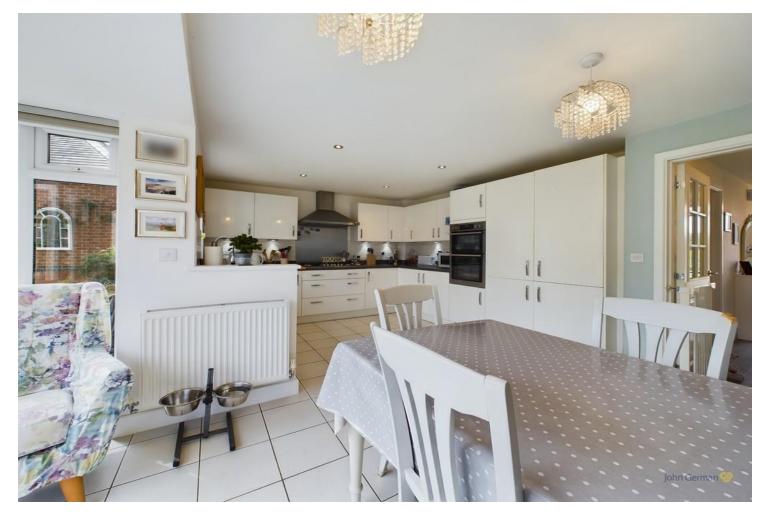

The open plan kitchen/dining room is the heart of the home, this wonderful room overlooks the lush rear gardens. The kitchen benefits from masses of storage, quality in built appliances and great workspace. The dining room is a generous size and has direct access to the rear gardens through double doors. The utility room is located next to the open plan area and benefits from multiple storage options and space for white goods.