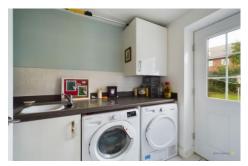

The open plan kitchen/dining room is the heart of the home, this wonderful room overlooks the lush rear gardens. The kitchen benefits from masses of storage, quality in built appliances and great workspace. The dining room is a generous size and has direct access to the rear gardens through double doors. The utility room is located next to the open plan area and benefits from multiple storage options and space for white goods.