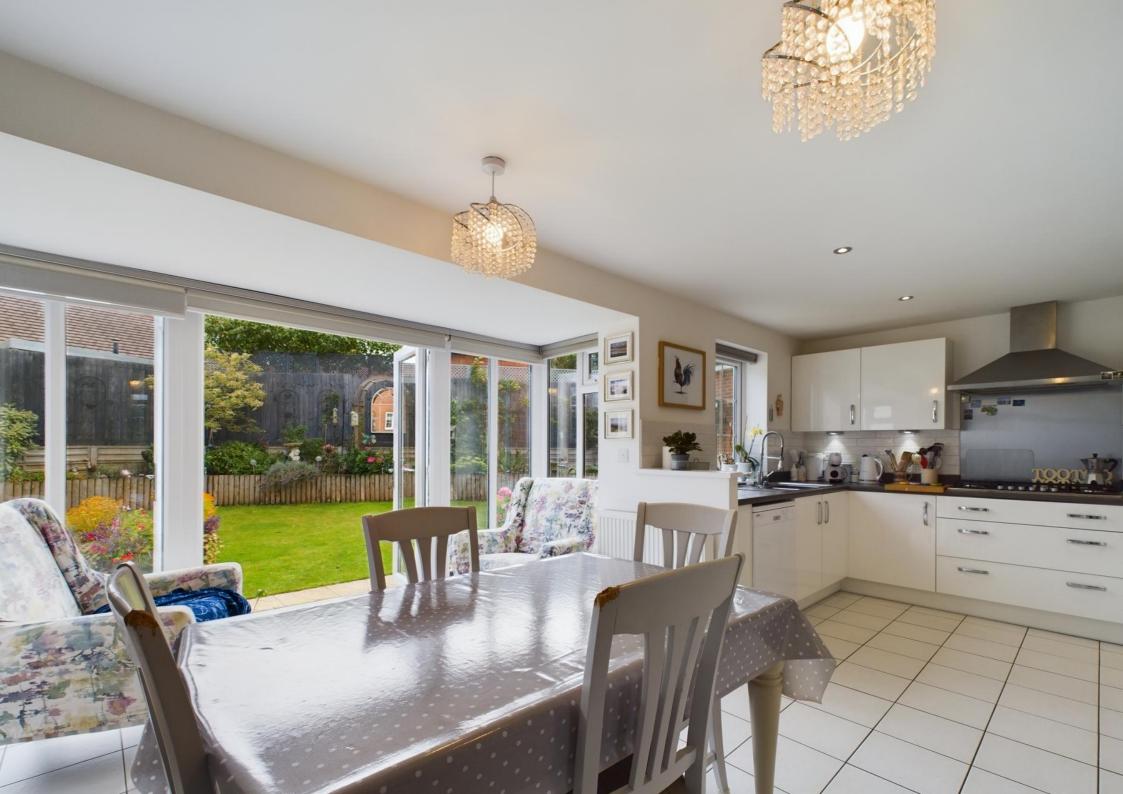

The open plan kitchen/dining room is the heart of the home, this wonderful room overlooks the lush rear gardens. The kitchen benefits from masses of storage, quality in built appliances and great workspace. The dining room is a generous size and has direct access to the rear gardens through double doors. The utility room is located next to the open plan area and benefits from multiple storage options and space for white goods.