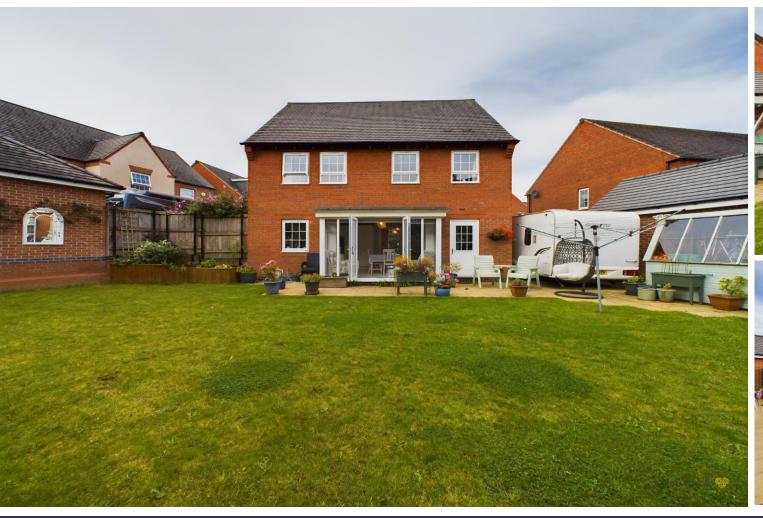

The rear gardens are well looked after, and consist of a large lawn area, potting shed, storage shed and raised garden beds. It is very generous for a new build and has plenty of space for children and pets.