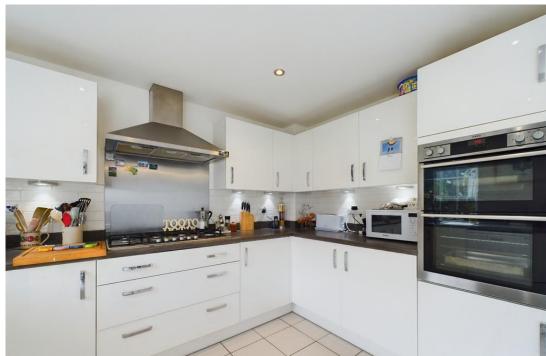

The open plan kitchen/dining room is the heart of the home, this wonderful room overlooks the lush rear gardens. The kitchen benefits from masses of storage, quality in built appliances and great workspace. The dining room is a generous size and has direct access to the rear gardens through double doors. The utility room is located next to the open plan area and benefits from multiple storage options and space for white goods.