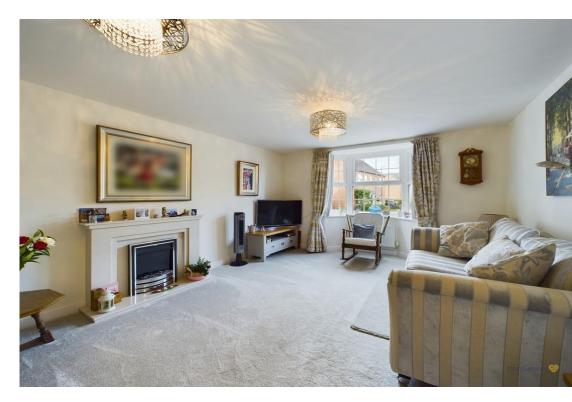

The spacious separate lounge is on the right-hand side, this king sized room benefits from modern décor and large windows. Before you reach the open plan kitchen/diner there is a conveniently located downstairs cloakroom.