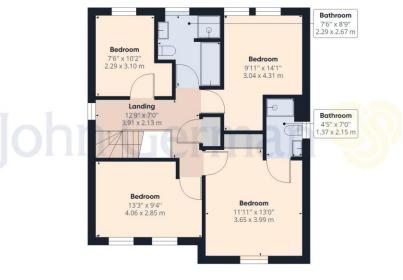

The sleeping accommodation is on the first floor, the 3 secondary bedrooms are all a fantastic size and ideal for a family. The bedrooms all benefit from modern décor and large windows. They are serviced by a sparkling family bathroom which consists of a separate bath and shower, sink and WC.

The well sized master suite benefits from built in wardrobes and ensuite consisting of modern shower, sink and WC.

**Tenure:** Freehold (purchasers are advised to satisfy themselves as to the tenure via their legal representative). Please note there is a green space charge for the development of £21.35 per month