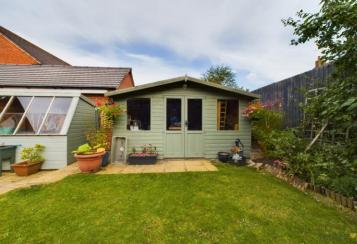

The rear gardens are well looked after, and consist of a large lawn area, potting shed, storage shed and raised garden beds. It is very generous for a new build and has plenty of space for children and pets.