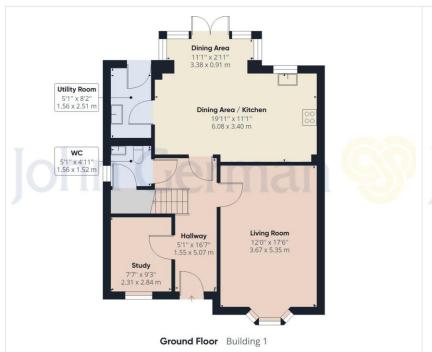

As you enter the property into the hallway you'll notice the immaculate presentation straight away, the separate office is on the left-hand side and overlooks the front gardens and adds flexibility to the floorplan.

The spacious separate lounge is on the right-hand side, this king sized room benefits from modern décor and large windows. Before you reach the open plan kitchen/diner there is a conveniently located downstairs cloakroom.

The open plan kitchen/dining room is the heart of the home, this wonderful room overlooks the lush rear gardens. The kitchen benefits from masses of storage, quality in built appliances and great workspace. The dining room is a generous size and has direct access to the rear gardens through double doors. The utility room is located next to the open plan area and benefits from multiple storage options and space for white goods.

The well sized master suite benefits from built in wardrobes and ensuite consisting of modern shower, sink and WC.

**Tenure:** Freehold (purchasers are advised to satisfy themselves as to the tenure via their legal representative). Please note there is a green space charge for the development of £21.35 per month