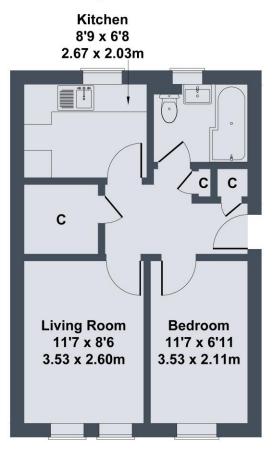

#### **Entrance Hallway:**

With a useful cloaks cupboard and store.

#### Living Room:

3.56m x 2.61m

Having two upvc double glazed windows, a TV point and a radiator.

<u>Kitchen:</u> 2.69m x 2.04m

Fitted with a range of wall and base units with complimenting countertops. There is space for an electric cooker, plumbing for a washing machine and space for a fridge freezer, a radiator and a window to the rear of the property.

Bedroom: 3.53m x 2.14m

With a radiator and a upvc double glazed window.

Bathroom: 2.03m x 1.70m

Fitted with a modern white suite that comprises a bath with a shower over, a WC and a wash hand basin set into a vanity unit and a window.

#### **Additional Information**

The postcode is DL10 4pt and the Council Tax Band is A.

The gas central heating boiler is located in the kitchen.

To the front of the property there is a communal parking area.

## 16 Alexendra Way, Richmond, DL10 4PT

SKETCH PLAN FOR ILLUSTRATIVE PURPOSES ONLY

All measurements walls, doors, windows, fittings and appliances, their sizes and locations, are approximate only. They cannot be regarded as being a representation by the seller, nor their agent.