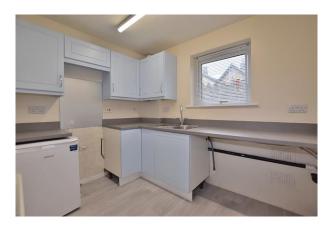

#### Living Room:

3.56m x 2.61m

Having two upvc double glazed windows, a TV point and a radiator.

<u>Kitchen:</u> 2.69m x 2.04m

Fitted with a range of wall and base units with complimenting countertops. There is space for an electric cooker, plumbing for a washing machine and space for a fridge freezer, a radiator and a window to the rear of the property.