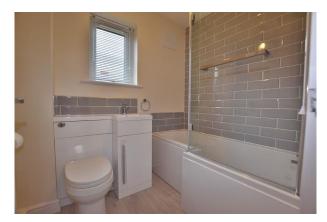

Bedroom: 3.53m x 2.14m

With a radiator and a upvc double glazed window.

Bathroom: 2.03m x 1.70m

Fitted with a modern white suite that comprises a bath with a shower over, a WC and a wash hand basin set into a vanity unit and a window.