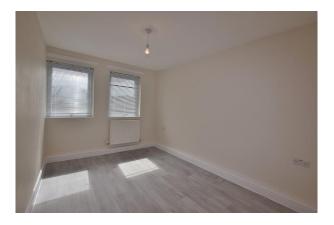

Bedroom: 3.53m x 2.14m

With a radiator and a upvc double glazed window.

Bathroom: 2.03m x 1.70m

Fitted with a modern white suite that comprises a bath with a shower over, a WC and a wash hand basin set into a vanity unit and a window.