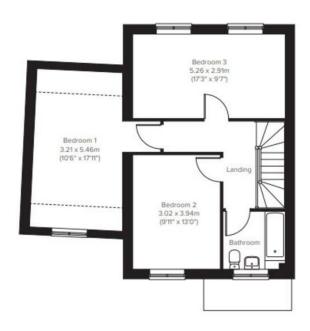

FAMILY BATHROOM

BEDROOM THREE

BEDROOM ONE 17' 10" x 10' 6" (5.46m x 3.21m)

12' 11" x 9' 10" (3.94m x 3.02m)

17' 3" x 9' 6" (5.26m x 2.91m)

CLOAKROOM

**BEDROOM TWO** 

LOUNGE

KITCHEN/DINING ROOM 17' 0" x 8' 9" (5.19m x 2.68m)

17' 3" x 9' 6" (5.26m x 2.91m)

ENTRANCE HALL

Ground Floor

First Floor

(F)