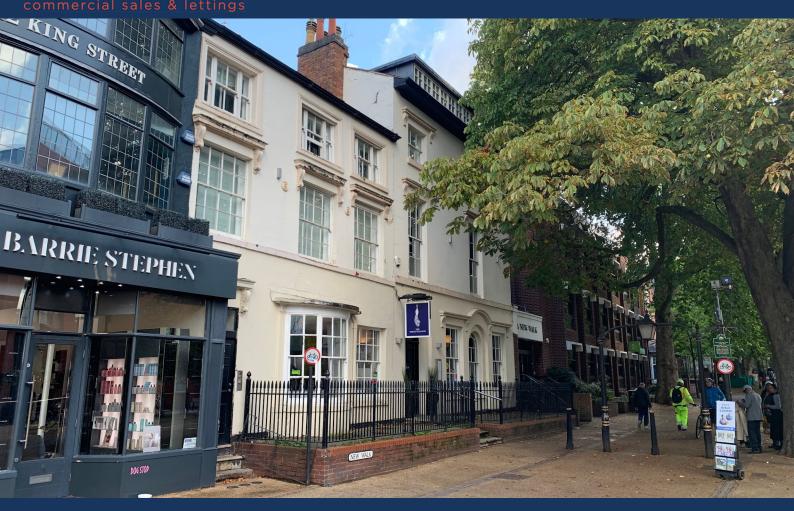

## Location

This City centre restaurant is on a pedestrianised street in Central Leicester, at the bottom of New Walk.

Created in 1785, New Walk is lined with Regency, Victorian and contemporary commercial and residential buildings which are fronted with trees and supported by three grassed areas, a museum and art gallery, and two churches. The property is located near to the City centre side of New Walk, Towards the recently developed former Council offices. New Walk runs from the City Centre (Belvoir Street) to the Southeast to De Montfort Square. Running parallel with the Main A6 London Road and approximately 10 minutes from Leicester Railway Station at any point along the Walk.