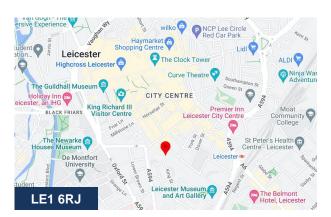

## Location

This City centre restaurant is on a pedestrianised street in Central Leicester, at the bottom of New Walk.

Created in 1785, New Walk is lined with Regency, Victorian and contemporary commercial and residential buildings which are fronted with trees and supported by three grassed areas, a museum and art gallery, and two churches. The property is located near to the City centre side of New Walk, Towards the recently developed former Council offices. New Walk runs from the City Centre (Belvoir Street) to the Southeast to De Montfort Square. Running parallel with the Main A6 London Road and approximately 10 minutes from Leicester Railway Station at any point along the Walk.