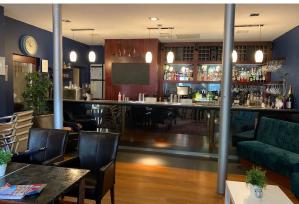

## Description

Occupying the Ground Floor, Basement and part First Floor, the accommodation is fully let on a new 5 year term and is currently operating as a restaurant / bar.

Ground Floor - 2 rooms totalling approximately 117 m2 plus Internal storage and WC facilities