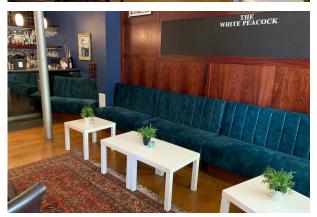

## Description

Occupying the Ground Floor, Basement and part First Floor, the accommodation is fully let on a new 5 year term and is currently operating as a restaurant / bar.

Ground Floor - 2 rooms totalling approximately 117 m2 plus Internal storage and WC facilities