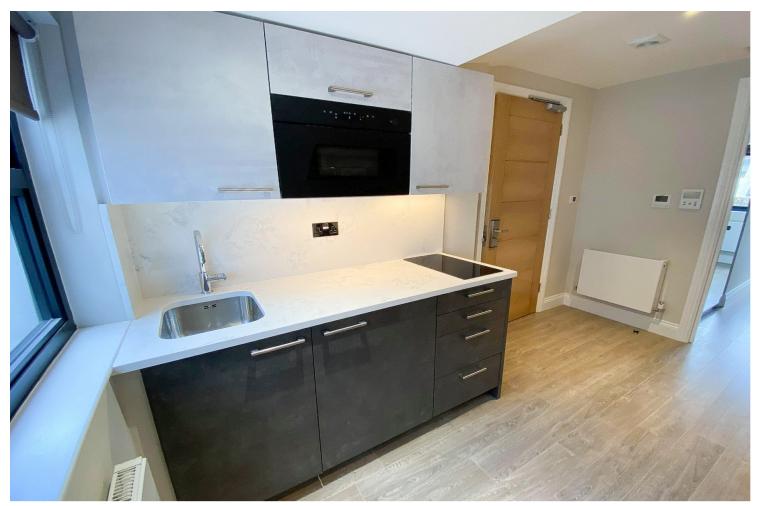

## INTERLET

SAFFRON HILL, HOLBORN, LONDON ECIN  ${\pounds 650~\mathrm{PW}}$ 

ALL BILLS INCLUDED - New one bedroom apartment in a newly converted period building on Saffron Hill, Farringdon, London EC1N. This spacious apartment comprises a recently remodeled reception/dining room with a fully fitted kitchen. The kitchen contains all modern conveniences, including an integrated microwave oven and electric hobs. The bright reception room contains a large sofa, dining table and new flatscreen television. The bedroom is just as bright and contains a comfortable double bed with and brand new fitted wardrobes. The apartment has a tiled bathroom with a high-tech illuminated mirror and new shower. The apartment building is on Saffron Hill, in the heart of Farringdon, with the West End and Covent Garden to the west, the City of London and Farringdon to the east, Kings Cross to the north and Southbank and Waterloo to the south. This is a prime location for both young professionals and students looking to take advantage of everything Central London has to offer. The Property is a stone's throw away from Clerkenwell's Michelin-starred restaurants, historic pubs and street food markets.[...]