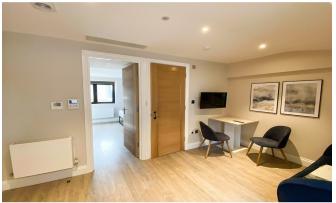

## INTERLET

SAFFRON HILL, HOLBORN, LONDON ECIN  ${\pounds 650~\mathrm{PW}}$ 

ALL BILLS INCLUDED - New one bedroom apartment in a newly converted period building on Saffron Hill, Farringdon, London EC1N. This spacious apartment comprises a recently remodeled reception/dining room with a fully fitted kitchen. The kitchen contains all modern conveniences, including an integrated microwave oven and electric hobs. The bright reception room contains a large sofa, dining table and new flatscreen television. The bedroom is just as bright and contains a comfortable double bed with and brand new fitted wardrobes. The apartment has a tiled bathroom with a high-tech illuminated mirror and new shower. The apartment building is on Saffron Hill, in the heart of Farringdon, with the West End and Covent Garden to the west, the City of London and Farringdon to the east, Kings Cross to the north and Southbank and Waterloo to the south. This is a prime location for both young professionals and students looking to take advantage of everything Central London has to offer. The Property is a stone's throw away from Clerkenwell's Michelin-starred restaurants, historic pubs and street food markets.[...]