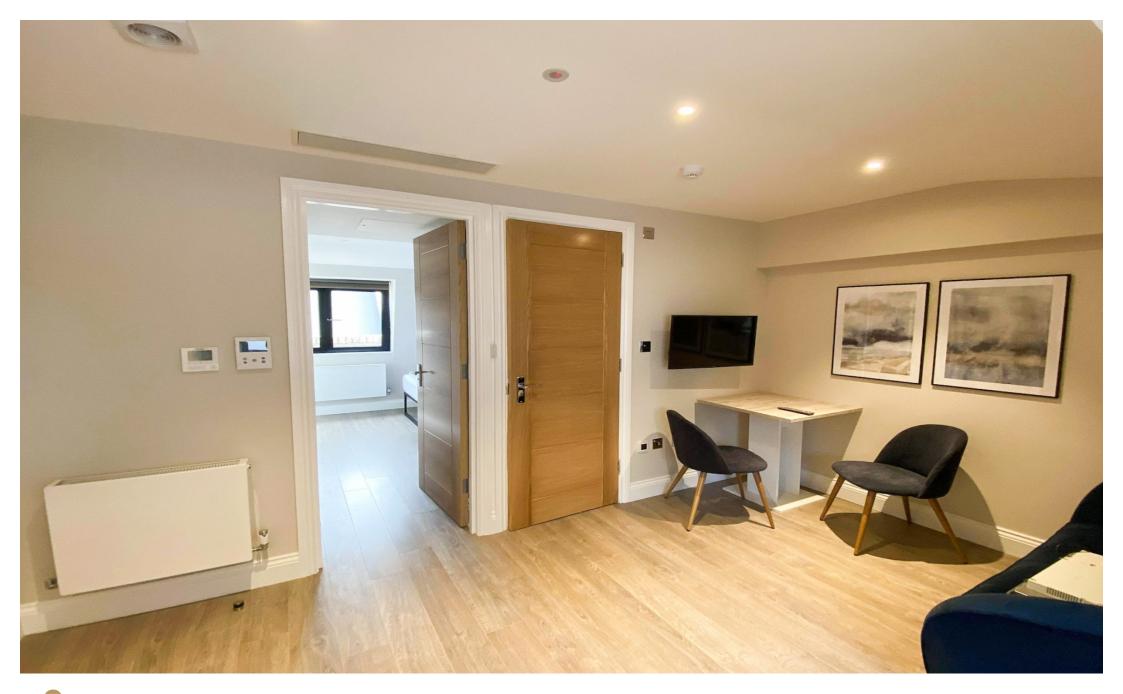

## INTERLET

SAFFRON HILL, HOLBORN, LONDON ECIN  ${\pounds 650~\mathrm{PW}}$ 

ALL BILLS INCLUDED - New one bedroom apartment in a newly converted period building on Saffron Hill, Farringdon, London EC1N. This spacious apartment comprises a recently remodeled reception/dining room with a fully fitted kitchen. The kitchen contains all modern conveniences, including an integrated microwave oven and electric hobs. The bright reception room contains a large sofa, dining table and new flatscreen television. The bedroom is just as bright and contains a comfortable double bed with and brand new fitted wardrobes. The apartment has a tiled bathroom with a high-tech illuminated mirror and new shower. The apartment building is on Saffron Hill, in the heart of Farringdon, with the West End and Covent Garden to the west, the City of London and Farringdon to the east, Kings Cross to the north and Southbank and Waterloo to the south. This is a prime location for both young professionals and students looking to take advantage of everything Central London has to offer. The Property is a stone's throw away from Clerkenwell's Michelin-starred restaurants, historic pubs and street food markets.[...]