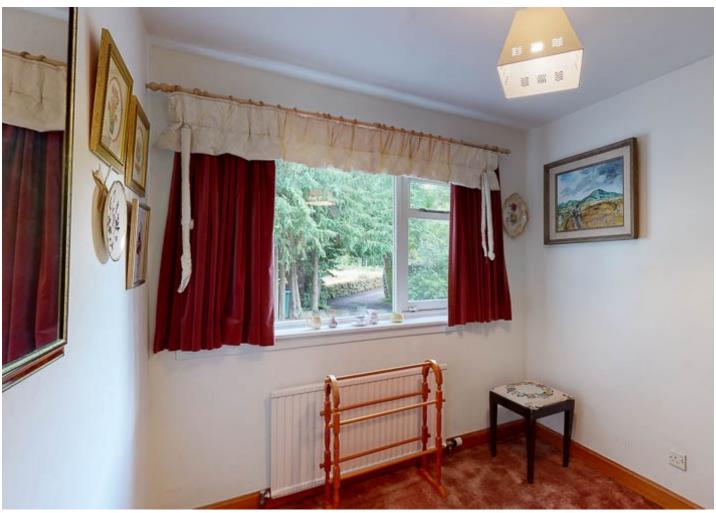

Bedroom Three: Single bedroom with window overlooking the front garden.

Upstairs Living Room: This second living room is a fantastic space, large open room with storage cupboard, Velux window to the rear and large picture window to the front allowing plenty of natural light in.