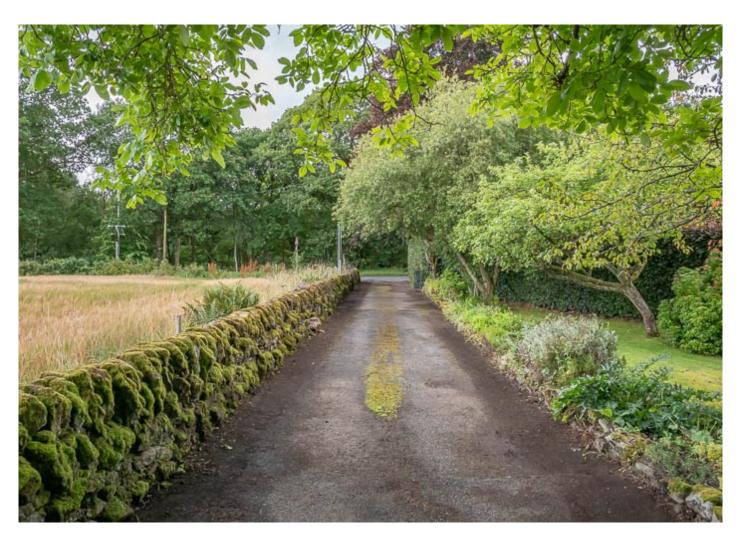

Exterior: The front of the property has a large driveway with lawn area, mature trees and hedging to the side, leading to the parking area for several vehicles. The vast, secluded and private gardens wrap around the property enclosed by hedgerow and mature trees, mainly laid to lawn with paved path.