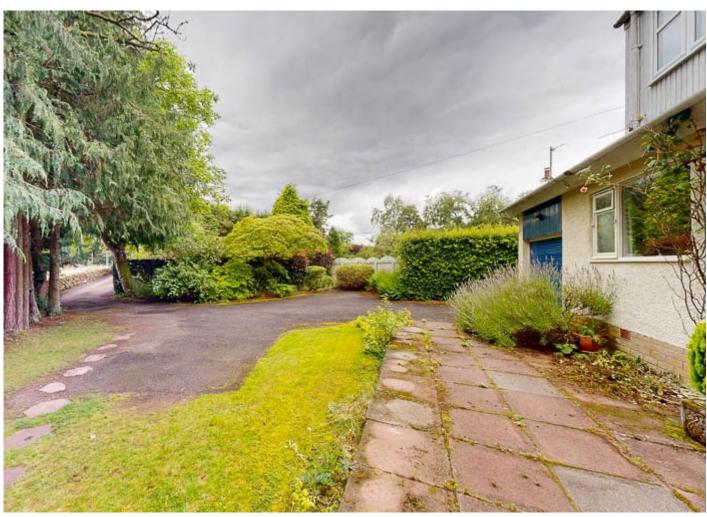

Exterior: The front of the property has a large driveway with lawn area, mature trees and hedging to the side, leading to the parking area for several vehicles. The vast, secluded and private gardens wrap around the property enclosed by hedgerow and mature trees, mainly laid to lawn with paved path.