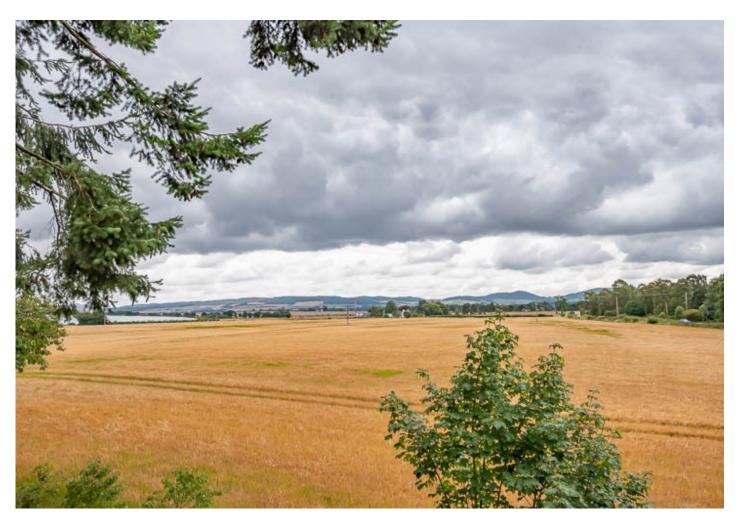

Garage & Workshop: A double garage with up and over door and workshop to the rear with window and rear access door.

The country town of Blairgowrie is conveniently situated within approximately 30 minutes by car of both the cities of Perth and Dundee with their onward rail and motorway connections. Amenities in the town include shops, supermarkets, senior and primary schools, recreation centre with swimming pool, cottage hospital, health centres, dental surgery and library. There are thriving sports clubs, cultural organisations and several golf courses locally. The beautiful Perthshire countryside is virtually on the doorstep with a wide variety of walks around Blairgowrie and more adventurous routes available in Strathardle, Glenshee and Glenisla, approximately 30 minutes by car.