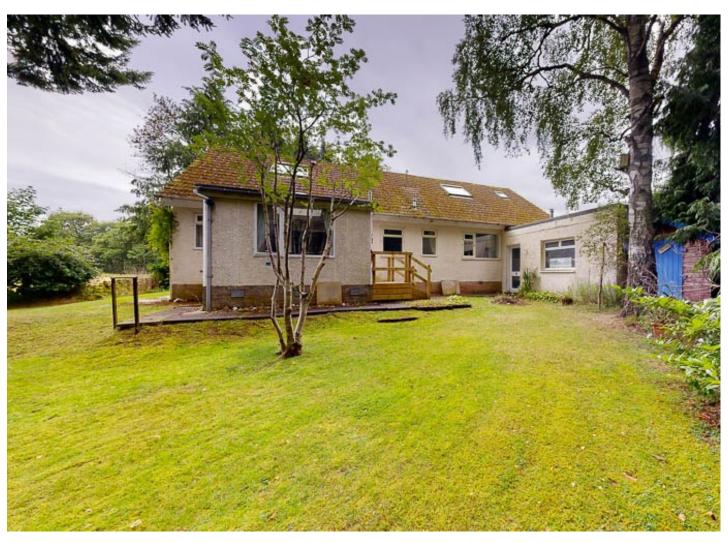

Exterior: The front of the property has a large driveway with lawn area, mature trees and hedging to the side, leading to the parking area for several vehicles. The vast, secluded and private gardens wrap around the property enclosed by hedgerow and mature trees, mainly laid to lawn with paved path.