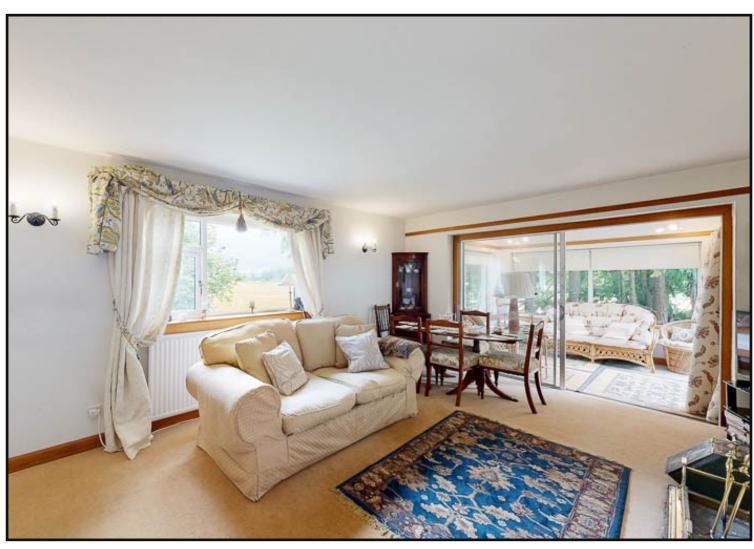

Utility: A good sized utility with floor fitted cabinets, stainless steel sink, washing machine, space for tumble dryer, under counter fridge, freezer and door to access back garden.

Living Room: Spacious living room with feature brick fireplace and large picture window to the rear garden, ample space for table and chairs and patio doors to sun room which is a cosy bright room with views of the gardens and fields beyond with patio doors to the front.