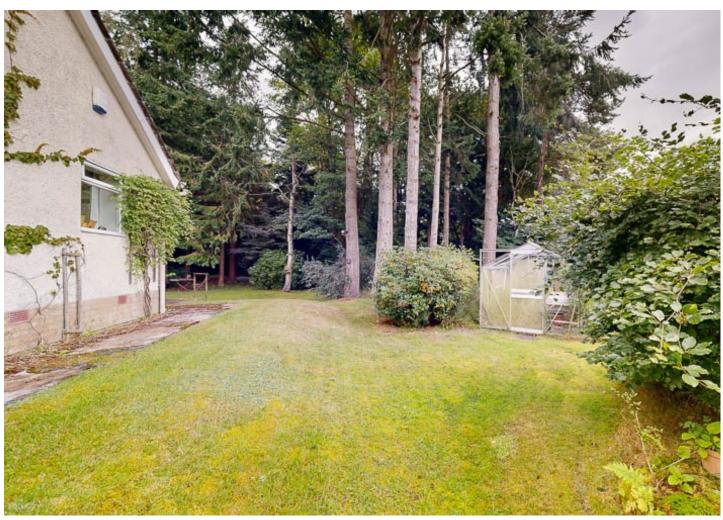

Exterior: The front of the property has a large driveway with lawn area, mature trees and hedging to the side, leading to the parking area for several vehicles. The vast, secluded and private gardens wrap around the property enclosed by hedgerow and mature trees, mainly laid to lawn with paved path.