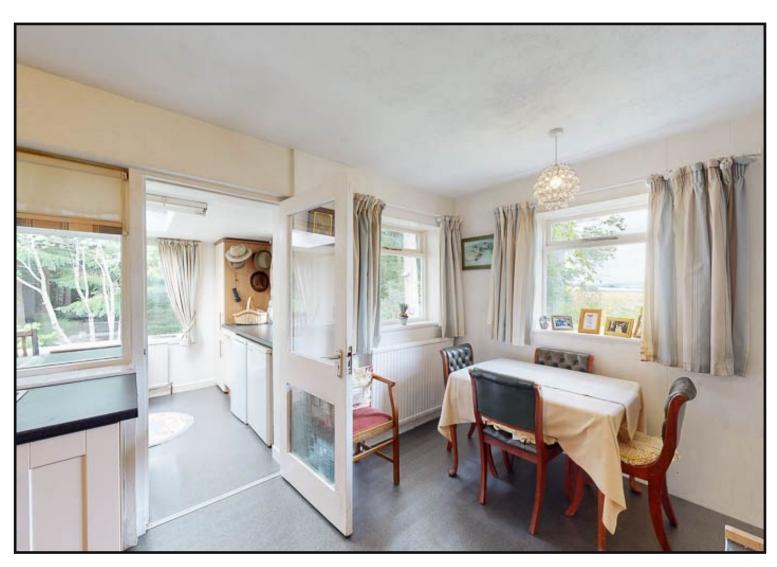

Utility: A good sized utility with floor fitted cabinets, stainless steel sink, washing machine, space for tumble dryer, under counter fridge, freezer and door to access back garden.

Living Room: Spacious living room with feature brick fireplace and large picture window to the rear garden, ample space for table and chairs and patio doors to sun room which is a cosy bright room with views of the gardens and fields beyond with patio doors to the front.