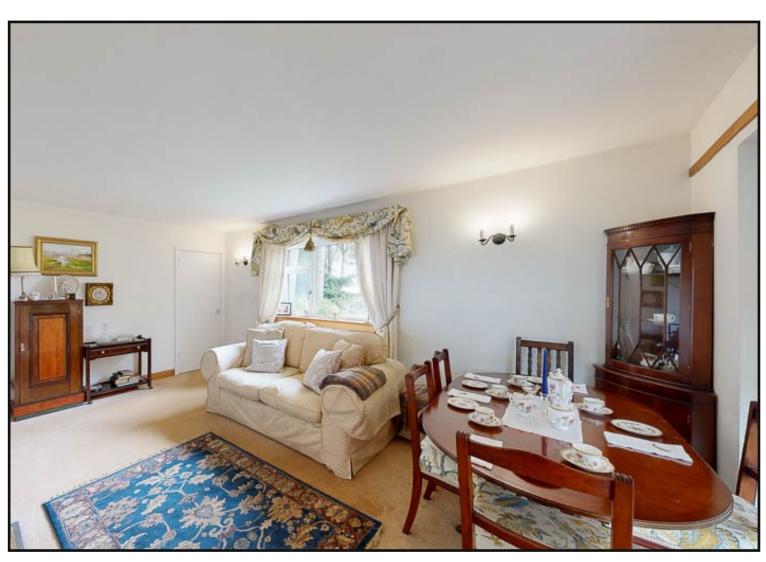

Utility: A good sized utility with floor fitted cabinets, stainless steel sink, washing machine, space for tumble dryer, under counter fridge, freezer and door to access back garden.

Living Room: Spacious living room with feature brick fireplace and large picture window to the rear garden, ample space for table and chairs and patio doors to sun room which is a cosy bright room with views of the gardens and fields beyond with patio doors to the front.