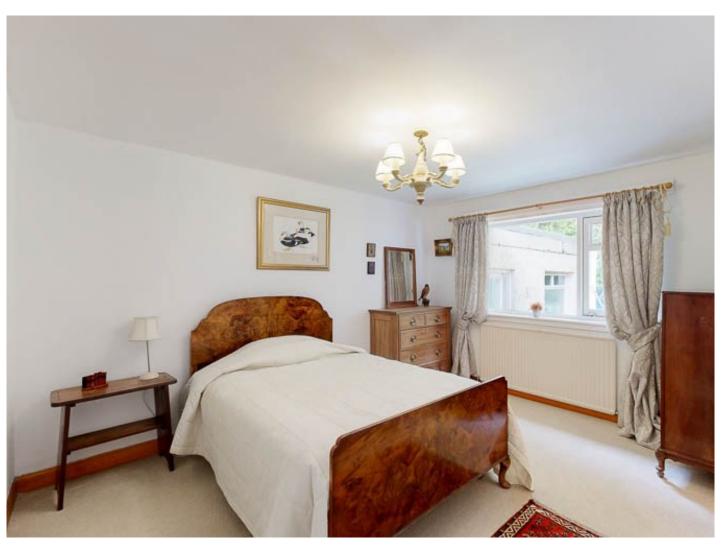

Bedroom One: A large double bedroom with built in wardrobes, window to the rear, overlooking the garden and en-suite comprising WC, wash hand basin and walk in shower unit.

Bedroom Two: Located at the front of the property a double bedroom with built-in wardrobes with sliding doors.

Bedroom Three: Single bedroom with window overlooking the front garden.

Upstairs Living Room: This second living room is a fantastic space, large open room with storage cupboard, Velux window to the rear and large picture window to the front allowing plenty of natural light in.

Studio / Office: Located just off the living room this is a good sized work room with Velux window and eaves storage.

Bedroom four: A large double bedroom with Velux and large picture windows providing fantastic views over the fields and beyond with en-suite comprising white three piece suite, WC, wash hand basin and walk in shower unit.