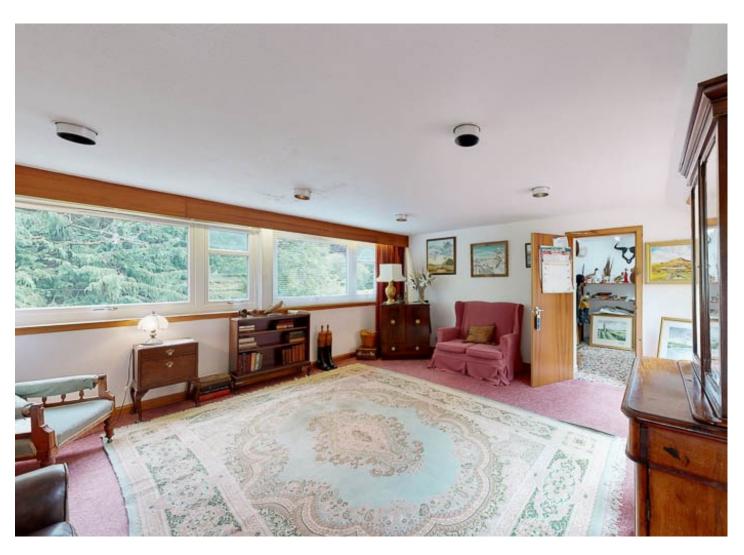

Bedroom Three: Single bedroom with window overlooking the front garden.

Upstairs Living Room: This second living room is a fantastic space, large open room with storage cupboard, Velux window to the rear and large picture window to the front allowing plenty of natural light in.