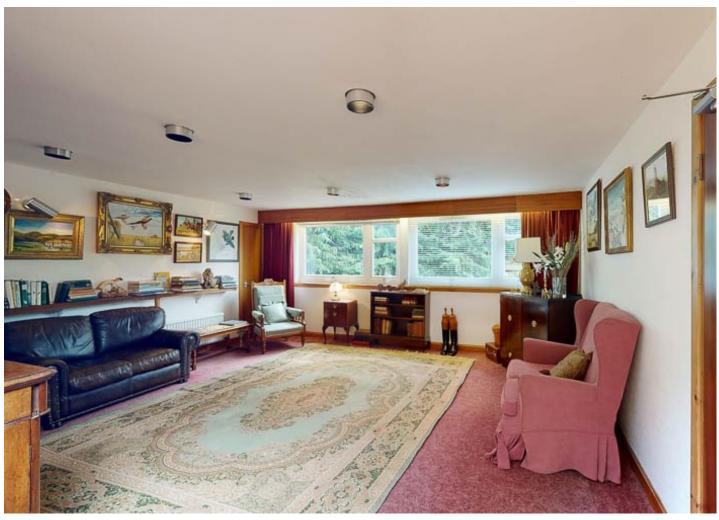

Utility: A good sized utility with floor fitted cabinets, stainless steel sink, washing machine, space for tumble dryer, under counter fridge, freezer and door to access back garden.

Living Room: Spacious living room with feature brick fireplace and large picture window to the rear garden, ample space for table and chairs and patio doors to sun room which is a cosy bright room with views of the gardens and fields beyond with patio doors to the front.