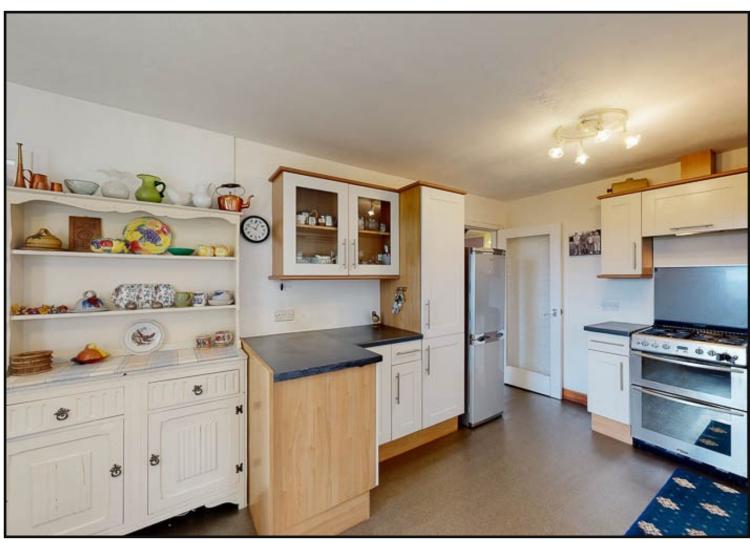

Dining Kitchen: A bright kitchen with a range of floor fitted and wall mounted cabinets, gas cooker, space for fridge freezer, stainless steel sink, dual aspect windows with ample space for dining table and chairs.