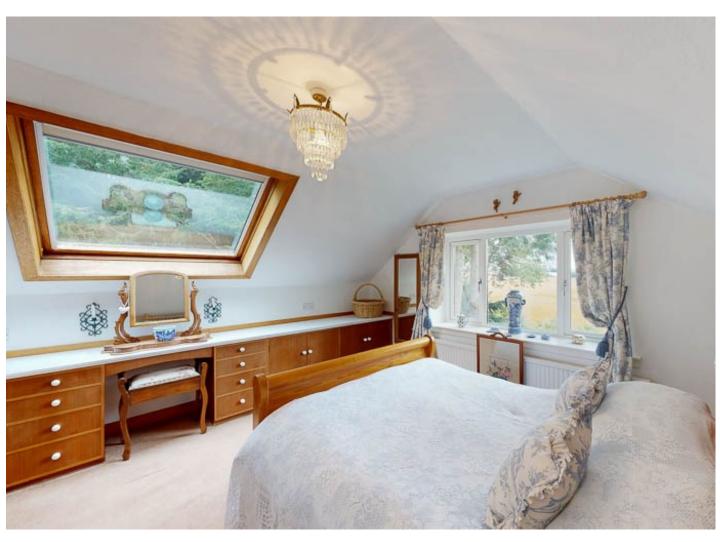

Bedroom One: A large double bedroom with built in wardrobes, window to the rear, overlooking the garden and en-suite comprising WC, wash hand basin and walk in shower unit.

Bedroom Two: Located at the front of the property a double bedroom with built-in wardrobes with sliding doors.

Bedroom Three: Single bedroom with window overlooking the front garden.

Upstairs Living Room: This second living room is a fantastic space, large open room with storage cupboard, Velux window to the rear and large picture window to the front allowing plenty of natural light in.

Studio / Office: Located just off the living room this is a good sized work room with Velux window and eaves storage.

Bedroom four: A large double bedroom with Velux and large picture windows providing fantastic views over the fields and beyond with en-suite comprising white three piece suite, WC, wash hand basin and walk in shower unit.