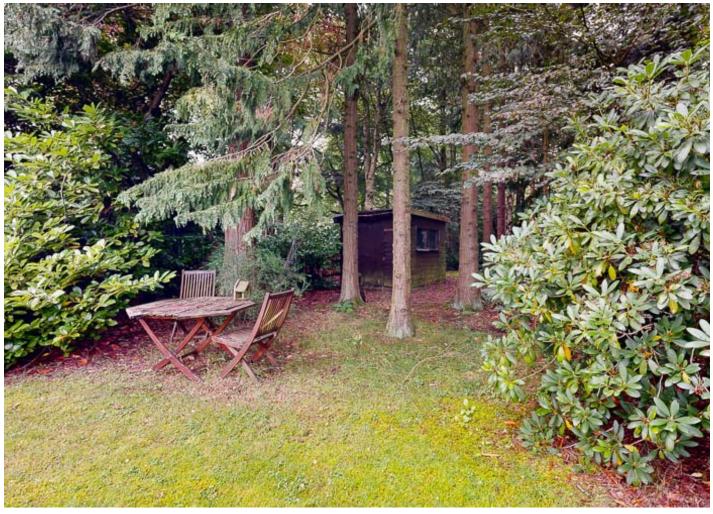

Exterior: The front of the property has a large driveway with lawn area, mature trees and hedging to the side, leading to the parking area for several vehicles. The vast, secluded and private gardens wrap around the property enclosed by hedgerow and mature trees, mainly laid to lawn with paved path.