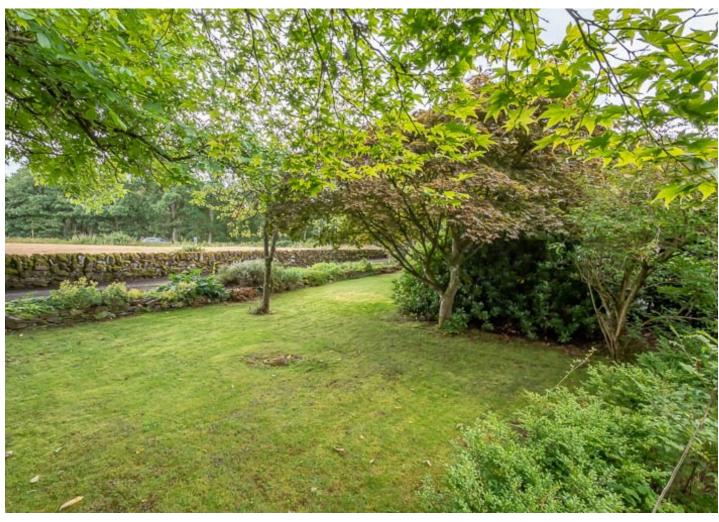

Exterior: The front of the property has a large driveway with lawn area, mature trees and hedging to the side, leading to the parking area for several vehicles. The vast, secluded and private gardens wrap around the property enclosed by hedgerow and mature trees, mainly laid to lawn with paved path.