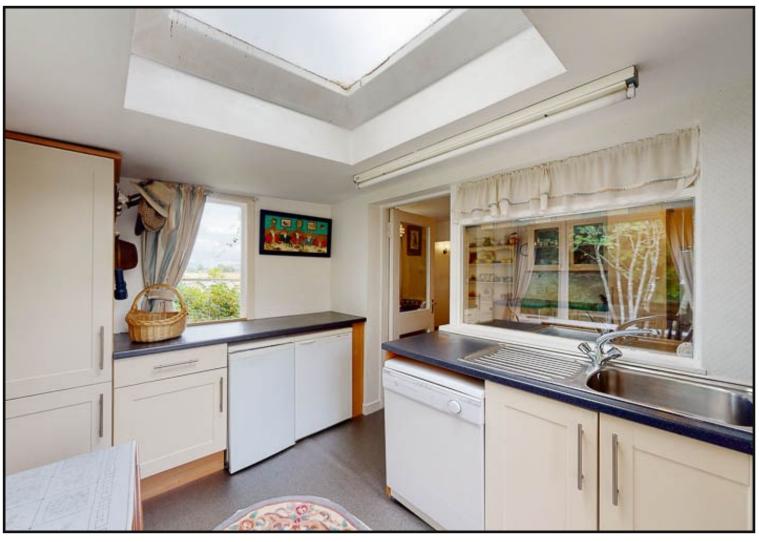

Utility: A good sized utility with floor fitted cabinets, stainless steel sink, washing machine, space for tumble dryer, under counter fridge, freezer and door to access back garden.

Living Room: Spacious living room with feature brick fireplace and large picture window to the rear garden, ample space for table and chairs and patio doors to sun room which is a cosy bright room with views of the gardens and fields beyond with patio doors to the front.