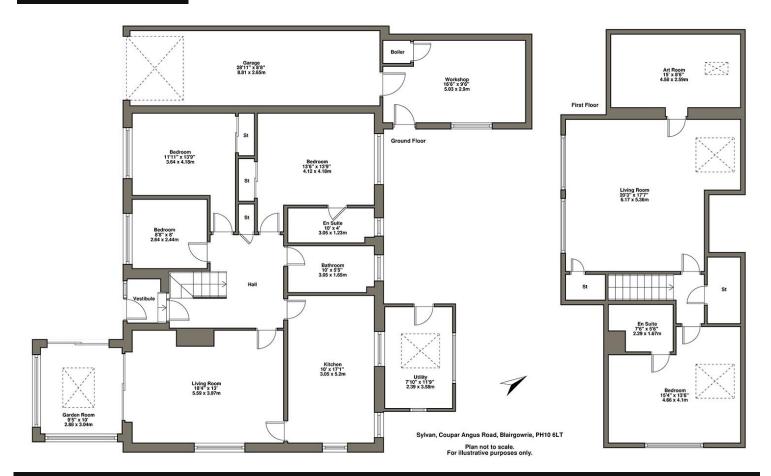

Whilst every attempt has been made to ensure the accuracy of the floor plan contained here, measurements of doors, windows, rooms and any other items are approximate and no responsibility is taken for any error, omission, or mis-statement. This plan is for illustrative purposes only and should be used as such by any prospective purchaser. The services, systems and appliances shown have not been tested and no guarantee as to their operability or efficiency can be given.

| ROOM DIMENSIONS       | (in meters) |               | (in meters) |
|-----------------------|-------------|---------------|-------------|
| KITCHEN / DINING ROOM | 3.05 X 5.2  | UTILITY       | 2.39 X 3.58 |
| LIVING ROOM           | 5.59 X 3.97 | GARDEN ROOM   | 2.88 X 3.04 |
| BEDROOM ONE           | 4.12 X 4.18 | EN SUITE      | 3.05 X 1.23 |
| BEDROOM TWO           | 3.64 X 4.18 | BEDROOM THREE | 2.64 X 2.44 |
| UPSTAIRS LIVING ROOM  | 6.17 X 5.36 | ART ROOM      | 4.58 X 2.59 |
| BEDROOM FOUR          | 4.66 X 4.1  | EN SUITE      | 2.29 X 1.67 |
| GARAGE                | 8.81 X 2.65 | WORKSHOP      | 5.03 X 2.9  |