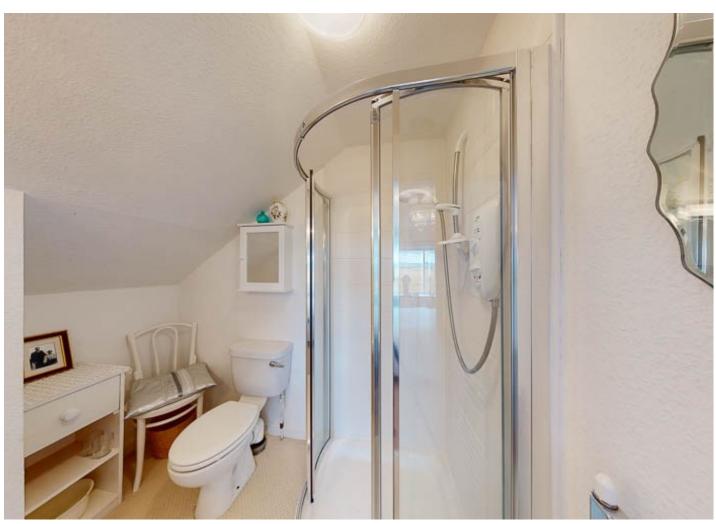

Bedroom One: A large double bedroom with built in wardrobes, window to the rear, overlooking the garden and en-suite comprising WC, wash hand basin and walk in shower unit.

Bedroom Two: Located at the front of the property a double bedroom with built-in wardrobes with sliding doors.

Studio / Office: Located just off the living room this is a good sized work room with Velux window and eaves storage.

Bedroom four: A large double bedroom with Velux and large picture windows providing fantastic views over the fields and beyond with en-suite comprising white three piece suite, WC, wash hand basin and walk in shower unit.