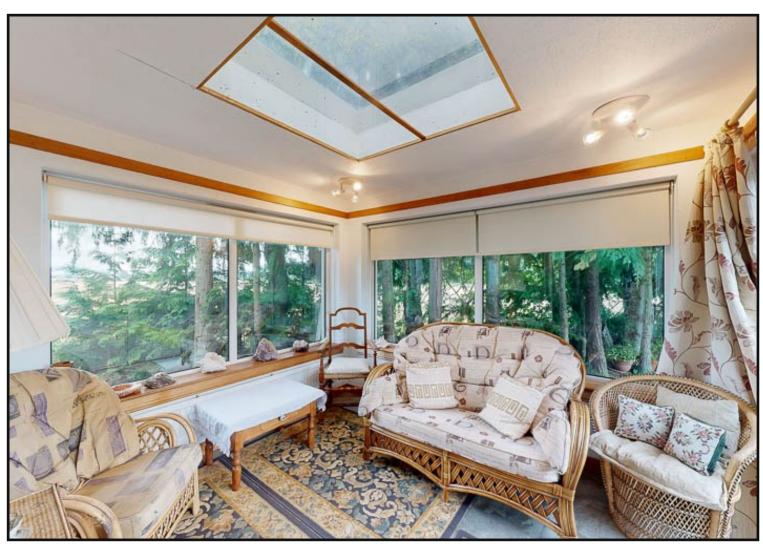

Utility: A good sized utility with floor fitted cabinets, stainless steel sink, washing machine, space for tumble dryer, under counter fridge, freezer and door to access back garden.

Living Room: Spacious living room with feature brick fireplace and large picture window to the rear garden, ample space for table and chairs and patio doors to sun room which is a cosy bright room with views of the gardens and fields beyond with patio doors to the front.