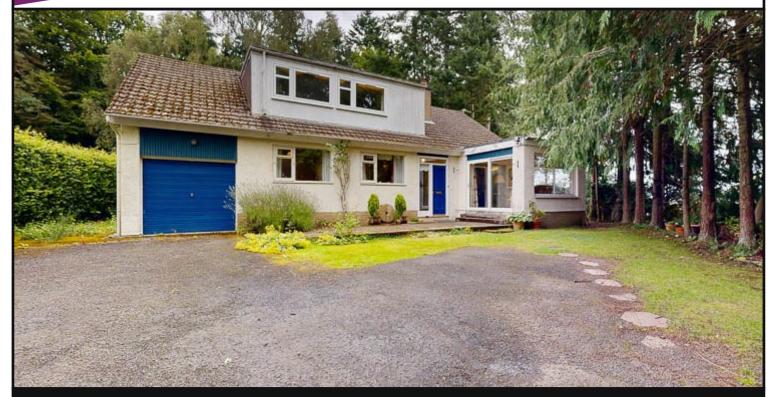

## MILLER GERRARD Solicitors and Estate Agents

SYLVAN, COUPAR ANGUS ROAD, BLAIRGOWRIE, PH10 6LT

A SPACIOUS FOUR BED DETACHED VILLA, WITH PRIVATE DRIVEWAY AND GARDENS, LOCATED IN A HIGHLY DESIRABLE RESIDENTIAL AREA.

Exterior: The front of the property has a large driveway with lawn area, mature trees and hedging to the side, leading to the parking area for several vehicles. The vast, secluded and private gardens wrap around the property enclosed by hedgerow and mature trees, mainly laid to lawn with paved path.

Garage & Workshop: A double garage with up and over door and workshop to the rear with window and rear access door.

The country town of Blairgowrie is conveniently situated within approximately 30 minutes by car of both the cities of Perth and Dundee with their onward rail and motorway connections. Amenities in the town include shops, supermarkets, senior and primary schools, recreation centre with swimming pool, cottage hospital, health centres, dental surgery and library. There are thriving sports clubs, cultural organisations and several golf courses locally. The beautiful Perthshire countryside is virtually on the doorstep with a wide variety of walks around Blairgowrie and more adventurous routes available in Strathardle, Glenshee and Glenisla, approximately 30 minutes by car.