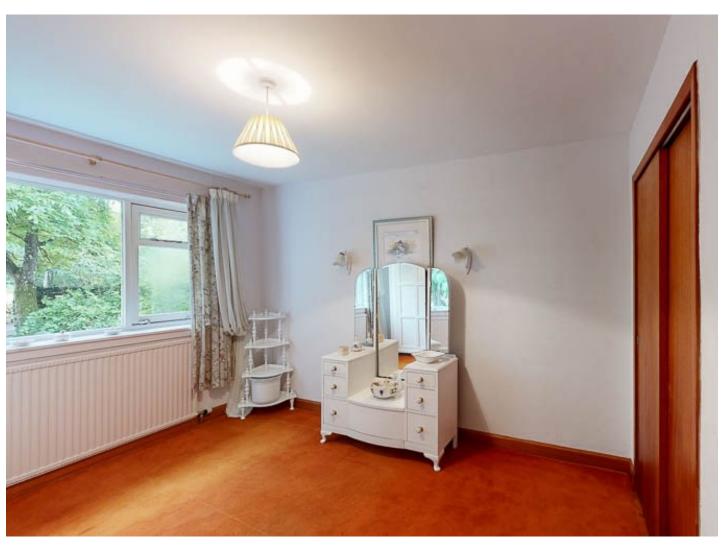

Bedroom One: A large double bedroom with built in wardrobes, window to the rear, overlooking the garden and en-suite comprising WC, wash hand basin and walk in shower unit.

Bedroom Two: Located at the front of the property a double bedroom with built-in wardrobes with sliding doors.