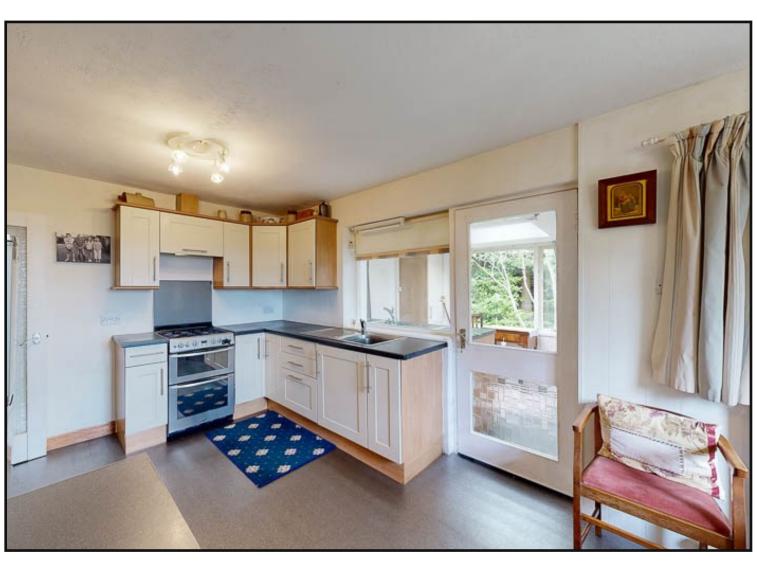

Dining Kitchen: A bright kitchen with a range of floor fitted and wall mounted cabinets, gas cooker, space for fridge freezer, stainless steel sink, dual aspect windows with ample space for dining table and chairs.