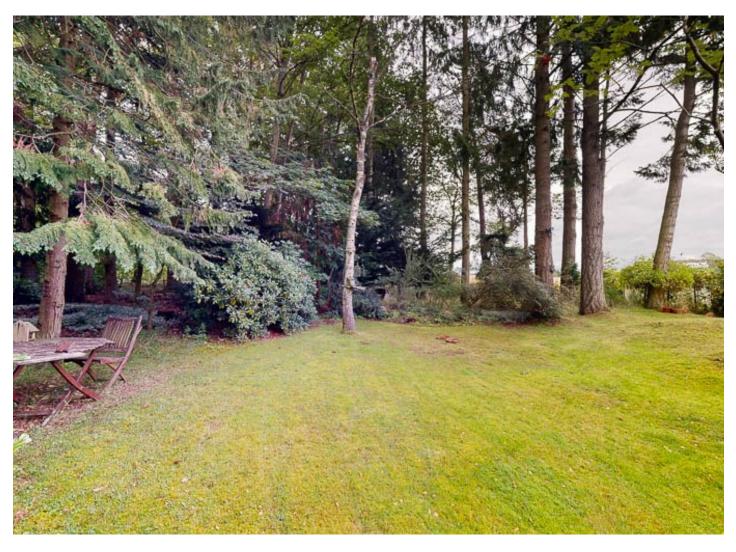

Exterior: The front of the property has a large driveway with lawn area, mature trees and hedging to the side, leading to the parking area for several vehicles. The vast, secluded and private gardens wrap around the property enclosed by hedgerow and mature trees, mainly laid to lawn with paved path.