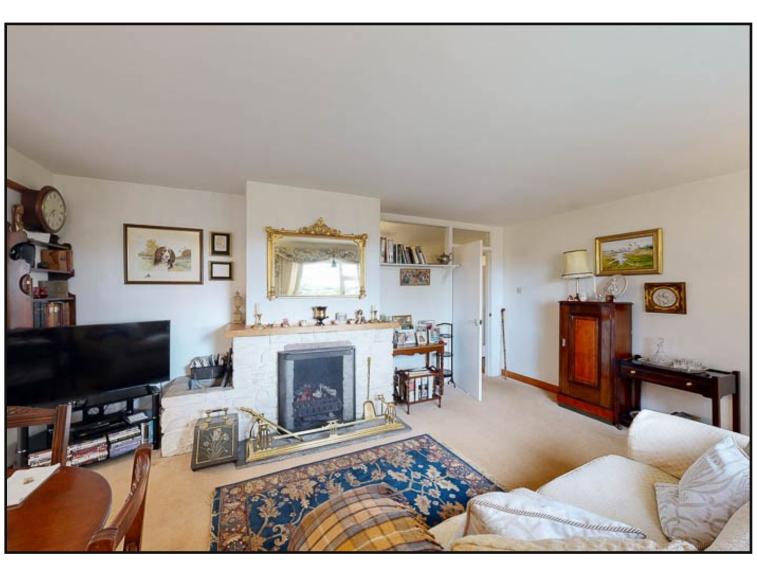

Utility: A good sized utility with floor fitted cabinets, stainless steel sink, washing machine, space for tumble dryer, under counter fridge, freezer and door to access back garden.

Living Room: Spacious living room with feature brick fireplace and large picture window to the rear garden, ample space for table and chairs and patio doors to sun room which is a cosy bright room with views of the gardens and fields beyond with patio doors to the front.