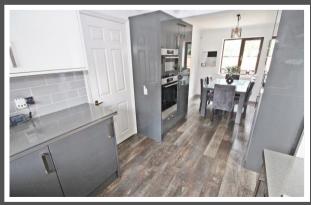

## Love Homes

Oak Drive, Pulloxhill, Bedfordshire, MK45 5EQ

Improved and extended over recent years by the current owners, the property enjoys well balanced and versatile accommodation over two floors that briefly comprises; a welcoming entrance hall with downstairs cloakroom, an impressive 22'4 x 14'10 living room with bi-fold doors opening on to the rear garden as well as skylight windows and a feature fireplace, a useful home office/family room and a modern kitchen/dining room with integrated appliances that include a dishwasher. fridge/freezer, washing machine, electric oven and matching combination microwave/oven.