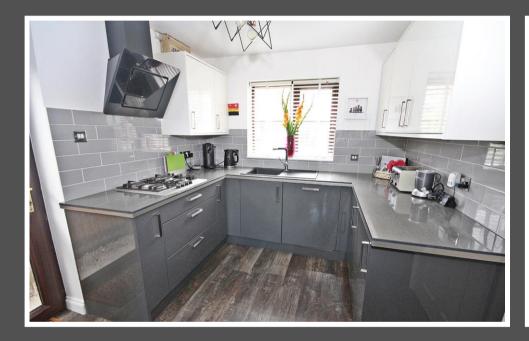

## Love Homes

Oak Drive, Pulloxhill, Bedfordshire, MK45 5EQ

Improved and extended over recent years by the current owners, the property enjoys well balanced and versatile accommodation over two floors that briefly comprises; a welcoming entrance hall with downstairs cloakroom, an impressive 22'4 x 14'10 living room with bi-fold doors opening on to the rear garden as well as skylight windows and a feature fireplace, a useful home office/family room and a modern kitchen/dining room with integrated appliances that include a dishwasher. fridge/freezer, washing machine, electric oven and matching combination microwave/oven.