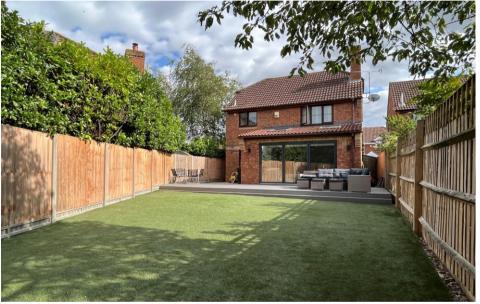

## Love Homes

Oak Drive, Pulloxhill, Bedfordshire, MK45 5EQ

Improved and extended over recent years by the current owners, the property enjoys well balanced and versatile accommodation over two floors that briefly comprises; a welcoming entrance hall with downstairs cloakroom, an impressive 22'4 x 14'10 living room with bi-fold doors opening on to the rear garden as well as skylight windows and a feature fireplace, a useful home office/family room and a modern kitchen/dining room with integrated appliances that include a dishwasher. fridge/freezer, washing machine, electric oven and matching combination microwave/oven.