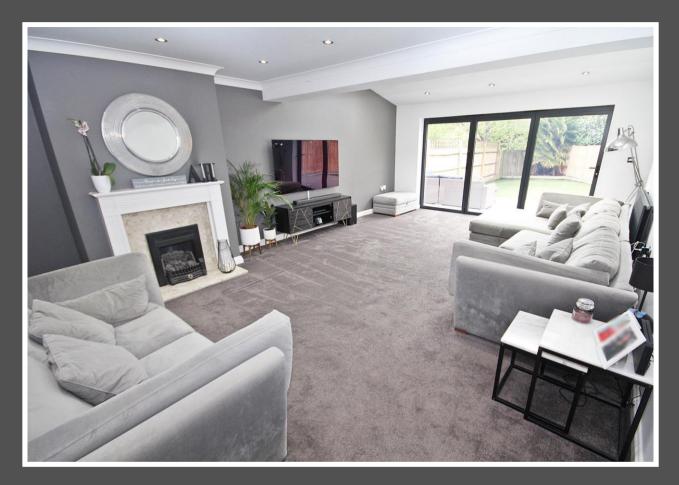

## Love Homes

Oak Drive, Pulloxhill, Bedfordshire, MK45 5EQ

Improved and extended over recent years by the current owners, the property enjoys well balanced and versatile accommodation over two floors that briefly comprises; a welcoming entrance hall with downstairs cloakroom, an impressive 22'4 x 14'10 living room with bi-fold doors opening on to the rear garden as well as skylight windows and a feature fireplace, a useful home office/family room and a modern kitchen/dining room with integrated appliances that include a dishwasher. fridge/freezer, washing machine, electric oven and matching combination microwave/oven.