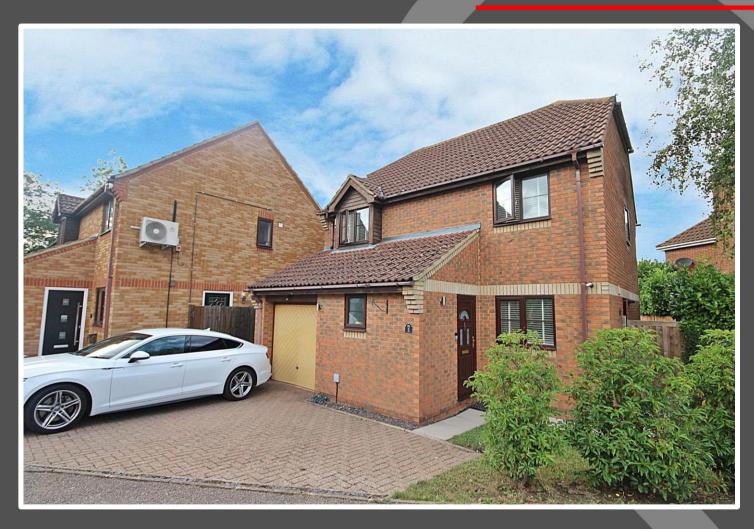

## Love Homes

Oak Drive, Pulloxhill, Bedfordshire, MK45 5EQ

Improved and extended over recent years by the current owners, the property enjoys well balanced and versatile accommodation over two floors that briefly comprises; a welcoming entrance hall with downstairs cloakroom, an impressive 22'4 x 14'10 living room with bi-fold doors opening on to the rear garden as well as skylight windows and a feature fireplace, a useful home office/family room and a modern kitchen/dining room with integrated appliances that include a dishwasher. fridge/freezer, washing machine, electric oven and matching combination microwave/oven.