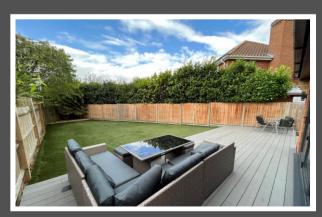

## Love Homes

Oak Drive, Pulloxhill, Bedfordshire, MK45 5EQ

Improved and extended over recent years by the current owners, the property enjoys well balanced and versatile accommodation over two floors that briefly comprises; a welcoming entrance hall with downstairs cloakroom, an impressive 22'4 x 14'10 living room with bi-fold doors opening on to the rear garden as well as skylight windows and a feature fireplace, a useful home office/family room and a modern kitchen/dining room with integrated appliances that include a dishwasher. fridge/freezer, washing machine, electric oven and matching combination microwave/oven.