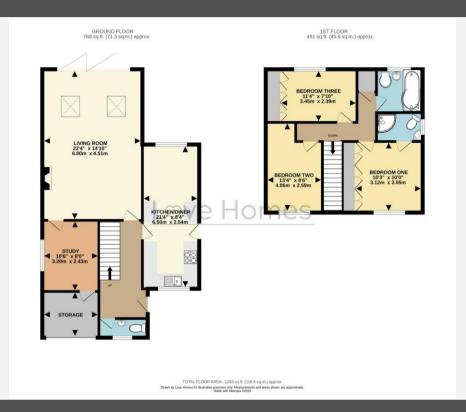

## Love Homes

Oak Drive, Pulloxhill, Bedfordshire, MK45 5EQ

Improved and extended over recent years by the current owners, the property enjoys well balanced and versatile accommodation over two floors that briefly comprises; a welcoming entrance hall with downstairs cloakroom, an impressive 22'4 x 14'10 living room with bi-fold doors opening on to the rear garden as well as skylight windows and a feature fireplace, a useful home office/family room and a modern kitchen/dining room with integrated appliances that include a dishwasher. fridge/freezer, washing machine, electric oven and matching combination microwave/oven.

This property is presented by Duncan Stead - a Love Homes property expert with over 25 years' experience.

Find out more about this property by scanning the QR code.

1.8m

Tenure: Freehold

Council Tax: F

"We've lived in Oak Drive nearly 10 years and loved living here so much so we want to stay in the development. There is a real community spirit with various events taking place throughout the year which is lovely. The living room is my favourite room of the house, it is so big and brilliant for when guest or family come to visit...especially at Christmas. Having three double bedrooms has also been handy, deciding who got the small bedroom was never an issue for us. We hope the new owners enjoy the property as much as us."