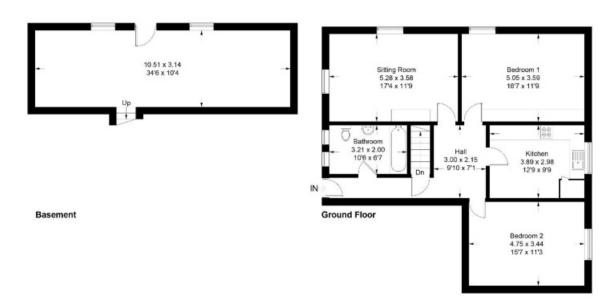

## 29 Bowmont Street, Kelso

Approximate Gross Internal Area = 91 sq m / 979 sq ft Basement = 33 sq m / 355 sq ft Total = 124 sq m / 1334 sq ft

Illustration for identification purposes only, measurements are approximate, not to scale. floorplansUsketch.com © (ID1002292)