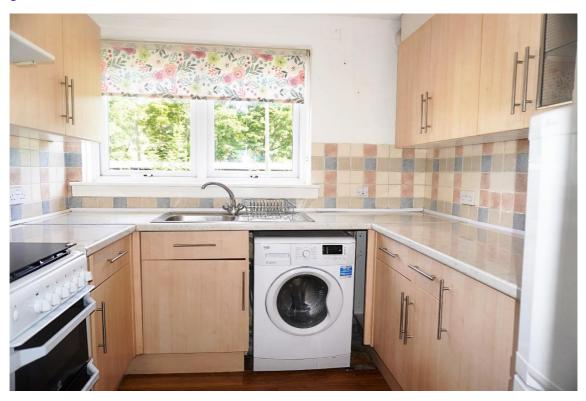

E.K. Business Park 14 Stroud Road East Kilbride G75 0YA

The kitchen has a range of base and wall units and has space for freestanding appliances. The bathroom is fully tiled and has electric shower over bath with fixed glass screen.