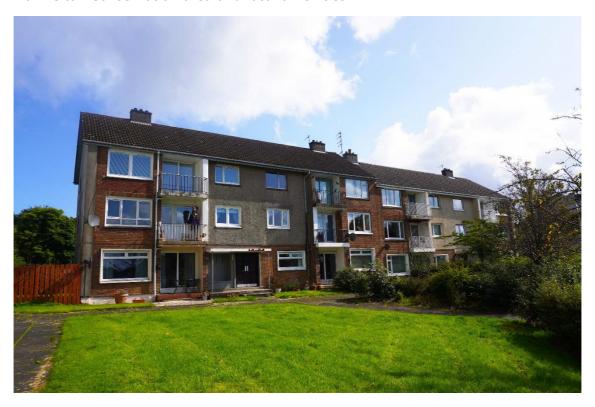

# Burns Park, Calderwood, East Kilbride, G74 3AW

Joyce Heeps Homes are delighted to market this two-bedroom, ground floor flat with sun balcony which is situated within a popular pocket of Calderwood, close to Maxwelton Conservation area and local amenities.

### **Description**

This two-bedroom, ground floor flat with sun balcony is within a very well-maintained block within a popular pocket.

E.K. Business Park 14 Stroud Road East Kilbride G75 0YA

It comprises of the entrance hallway with ample storage, lounge which leads to the sun balcony, modern kitchen, and bathroom.