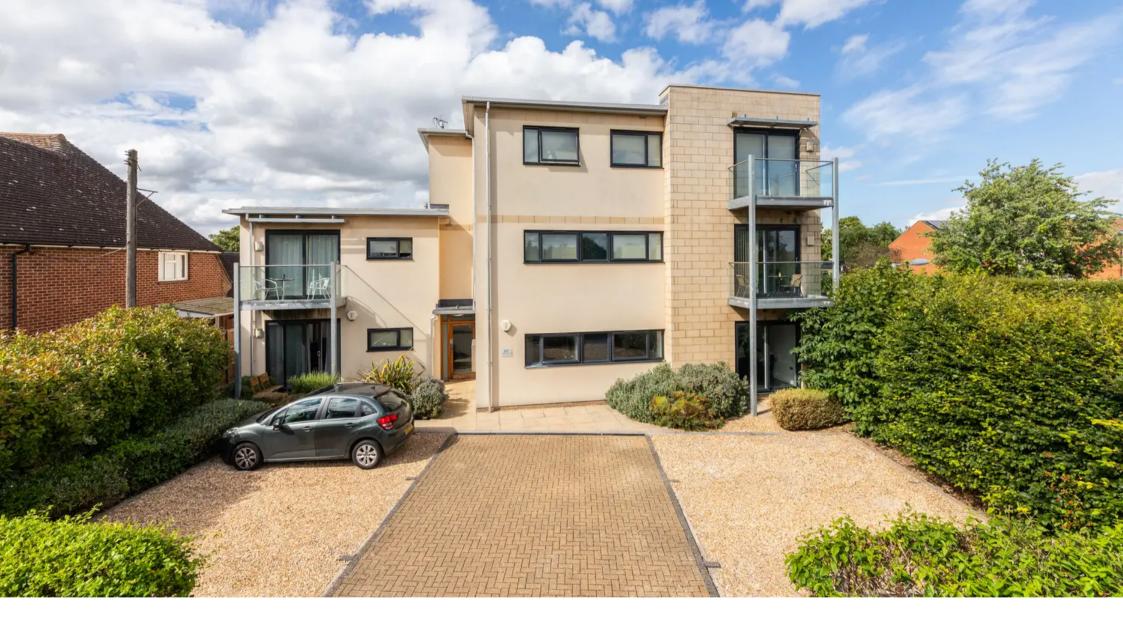

Flat, Saxon Court Northcourt Road, Abingdon

Abingdon

The Pro**active** Agent

£279,950

Approximate Gross Internal Area = 74.5 sq m / 802 sq ft

For identification only - Not to scale

## Saxon Court Northcourt Road, Abingdon

An impressive ground floor apartment built in 2011, finished to a high standard and available with the certainty of no onward chain.

Council Tax band: C

Tenure: Leasehold

- Two well proportioned bedrooms with built in storage space.
- A ground floor apartment with sliding doors opening onto a small, private courtyard garden.
- 986 Year leasehold term, maintenance fee £1,263.
- Walking distance to Northcourt Road shops, bus routes to Oxford City, The Spread Eagle and Boundary House pubs.
- Open plan lounge/diner opening into a stylish kitchen.
- Allocated parking, bike storage and well kept shared gardens.
- No onward chain.