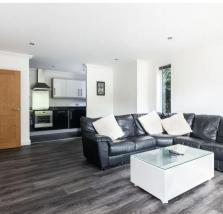

- Two well proportioned bedrooms with built in storage space.
- A ground floor apartment with sliding doors opening onto a small, private courtyard garden.
- 986 Year leasehold term, maintenance fee £1,263.
- Walking distance to Northcourt Road shops, bus routes to Oxford City, The Spread Eagle and Boundary House pubs.
- Open plan lounge/diner opening into a stylish kitchen.
- Allocated parking, bike storage and well kept shared gardens.
- No onward chain.