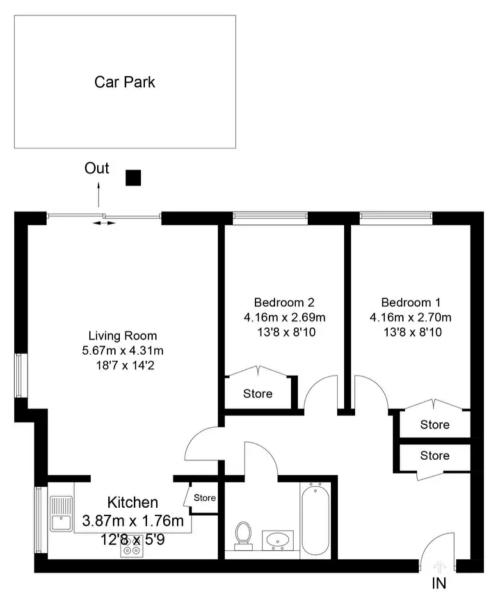

Flat, Saxon Court Northcourt Road, Abingdon

Abingdon

The Pro**active** Agent

£279,950

Approximate Gross Internal Area = 74.5 sq m / 802 sq ft

For identification only - Not to scale

- Two well proportioned bedrooms with built in storage space.
- A ground floor apartment with sliding doors opening onto a small, private courtyard garden.
- 986 Year leasehold term, maintenance fee £1,263.
- Walking distance to Northcourt Road shops, bus routes to Oxford City, The Spread Eagle and Boundary House pubs.
- Open plan lounge/diner opening into a stylish kitchen.
- Allocated parking, bike storage and well kept shared gardens.
- No onward chain.