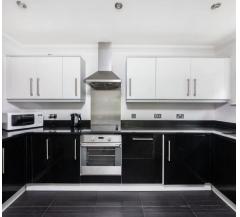

- Two well proportioned bedrooms with built in storage space.
- A ground floor apartment with sliding doors opening onto a small, private courtyard garden.
- 986 Year leasehold term, maintenance fee £1,263.
- Walking distance to Northcourt Road shops, bus routes to Oxford City, The Spread Eagle and Boundary House pubs.
- Open plan lounge/diner opening into a stylish kitchen.
- Allocated parking, bike storage and well kept shared gardens.
- No onward chain.