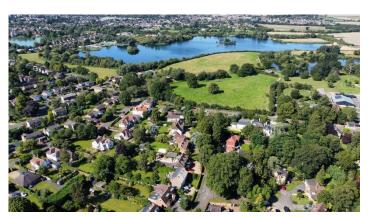

## GUIDE PRICE £1,195,000 FREEHOLD

Located in one of Maidenhead's most sought after roads within a short stroll of the River Thames and acres of open space at Taplow Riverside Park and within walking distance of town centre Maidenhead and Taplow/Maidenhead railway stations (Elizabeth Line). An immaculately presented detached family home remodelled by the existing owner to create plenty of social entertaining areas featuring a large open plan sitting/family room/kitchen with dining area. On the ground floor there is also a utility room, study/bedroom 5, sauna and shower room. Upstairs there is a main bedroom with en-suite bathroom, three further bedrooms and a family bathroom. Outside there is a private enclosed rear garden with raised decking and to the front there is spacious driveway parking and a double garage.