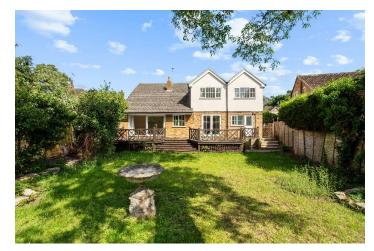

## GUIDE PRICE £1,195,000 FREEHOLD

Located in one of Maidenhead's most sought after roads within a short stroll of the River Thames and acres of open space at Taplow Riverside Park and within walking distance of town centre Maidenhead and Taplow/Maidenhead railway stations (Elizabeth Line). An immaculately presented detached family home remodelled by the existing owner to create plenty of social entertaining areas featuring a large open plan sitting/family room/kitchen with dining area. On the ground floor there is also a utility room, study/bedroom 5, sauna and shower room. Upstairs there is a main bedroom with en-suite bathroom, three further bedrooms and a family bathroom. Outside there is a private enclosed rear garden with raised decking and to the front there is spacious driveway parking and a double garage.