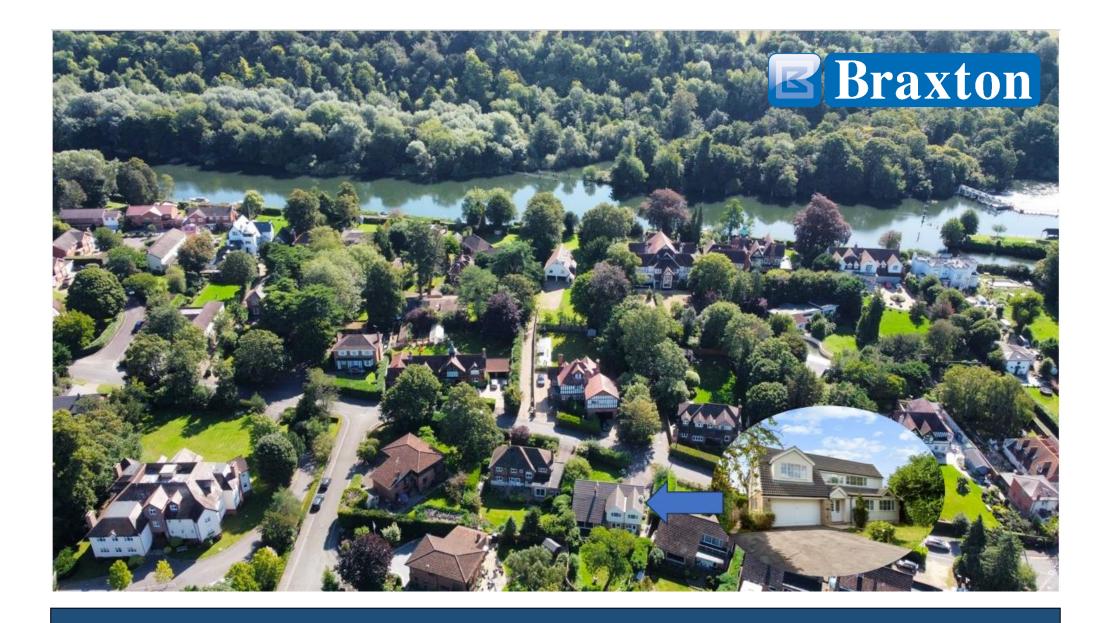

Estancia, Court Road, Maidenhead, Berkshire SL6 8LH

## GUIDE PRICE £1,195,000 FREEHOLD

Located in one of Maidenhead's most sought after roads within a short stroll of the River Thames and acres of open space at Taplow Riverside Park and within walking distance of town centre Maidenhead and Taplow/Maidenhead railway stations (Elizabeth Line). An immaculately presented detached family home remodelled by the existing owner to create plenty of social entertaining areas featuring a large open plan sitting/family room/kitchen with dining area. On the ground floor there is also a utility room, study/bedroom 5, sauna and shower room. Upstairs there is a main bedroom with en-suite bathroom, three further bedrooms and a family bathroom. Outside there is a private enclosed rear garden with raised decking and to the front there is spacious driveway parking and a double garage.