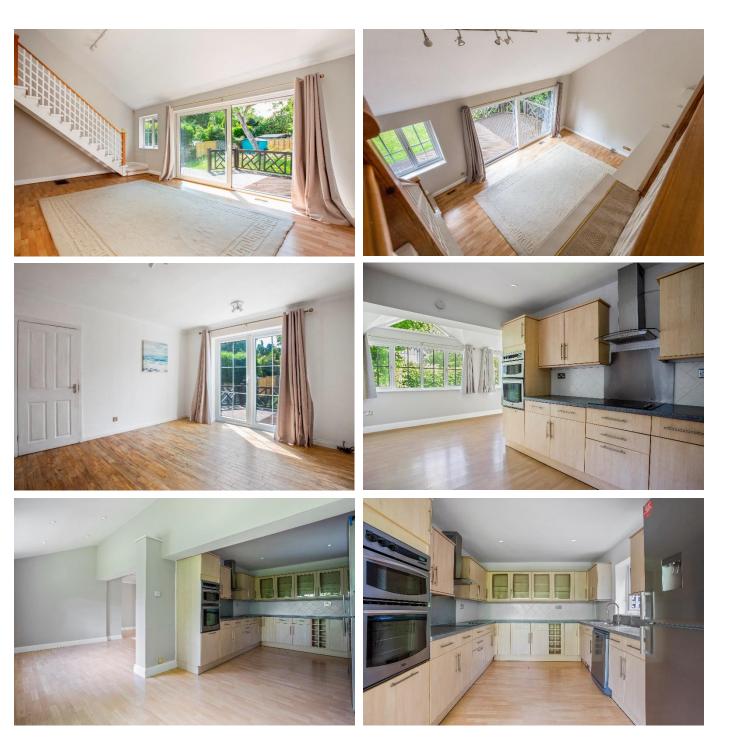

## GUIDE PRICE £1,195,000 FREEHOLD

Located in one of Maidenhead's most sought after roads within a short stroll of the River Thames and acres of open space at Taplow Riverside Park and within walking distance of town centre Maidenhead and Taplow/Maidenhead railway stations (Elizabeth Line). An immaculately presented detached family home remodelled by the existing owner to create plenty of social entertaining areas featuring a large open plan sitting/family room/kitchen with dining area. On the ground floor there is also a utility room, study/bedroom 5, sauna and shower room. Upstairs there is a main bedroom with en-suite bathroom, three further bedrooms and a family bathroom. Outside there is a private enclosed rear garden with raised decking and to the front there is spacious driveway parking and a double garage.

\*OPEN PLAN SITTING/FAMILY ROOM/KITCHEN WITH DINING AREA \*UTILITY ROOM \*STUDY/BEDROOM 5 \*SHOWER ROOM & SAUNA \*MAIN BEDROOM WITH EN-SUITE BATHROOM \*THREE FURTHER BEDROOMS \*FAMILY BATHROOM \*PRIVATE ENCLOSED REAR GARDEN WITH RAISED DECKING \*DRIVEWAY PARKING & DOUBLE GARAGE \*SOUGHT-AFTER RIVER AREA \*EPC RATING E \*COUNCIL TAX BAND G