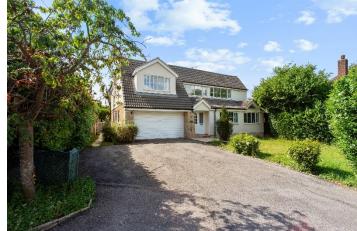

Estancia, Court Road, Maidenhead, Berkshire SL6 8LH

## ESTANCIA, COURT ROAD MAIDENHEAD, BERKSHIRE SL6 8LH

## GUIDE PRICE £1,195,000 FREEHOLD

Located in one of Maidenhead's most sought after roads within a short stroll of the River Thames and acres of open space at Taplow Riverside Park and within walking distance of town centre Maidenhead and Taplow/Maidenhead railway stations (Elizabeth Line). An immaculately presented detached family home remodelled by the existing owner to create plenty of social entertaining areas featuring a large open plan sitting/family room/kitchen with dining area. On the ground floor there is also a utility room, study/bedroom 5, sauna and shower room. Upstairs there is a main bedroom with en-suite bathroom, three further bedrooms and a family bathroom. Outside there is a private enclosed rear garden with raised decking and to the front there is spacious driveway parking and a double garage.

\*OPEN PLAN SITTING/FAMILY ROOM/KITCHEN WITH DINING AREA \*UTILITY ROOM \*STUDY/BEDROOM 5 \*SHOWER ROOM & SAUNA \*MAIN BEDROOM WITH EN-SUITE BATHROOM \*THREE FURTHER BEDROOMS \*FAMILY BATHROOM \*PRIVATE ENCLOSED REAR GARDEN WITH RAISED DECKING \*DRIVEWAY PARKING & DOUBLE GARAGE \*SOUGHT-AFTER RIVER AREA \*EPC RATING E \*COUNCIL TAX BAND G