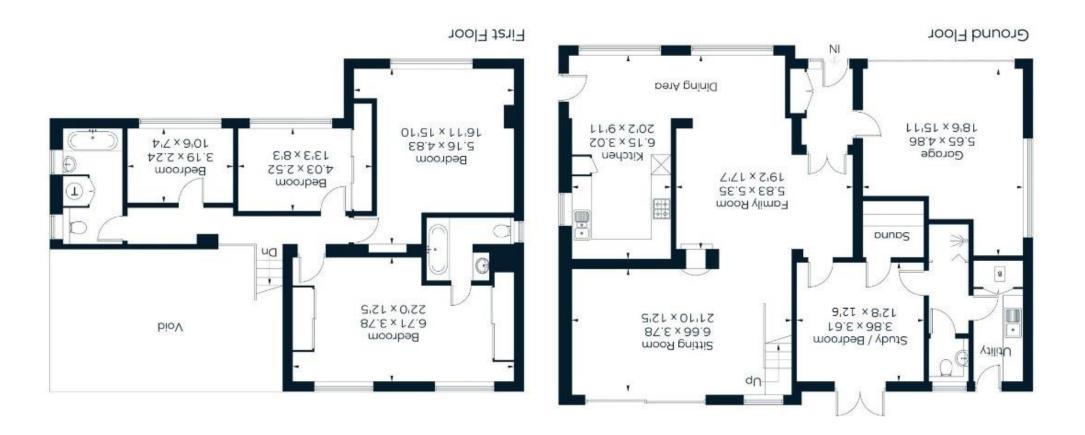

## GUIDE PRICE £1,195,000 FREEHOLD

Located in one of Maidenhead's most sought after roads within a short stroll of the River Thames and acres of open space at Taplow Riverside Park and within walking distance of town centre Maidenhead and Taplow/Maidenhead railway stations (Elizabeth Line). An immaculately presented detached family home remodelled by the existing owner to create plenty of social entertaining areas featuring a large open plan sitting/family room/kitchen with dining area. On the ground floor there is also a utility room, study/bedroom 5, sauna and shower room. Upstairs there is a main bedroom with en-suite bathroom, three further bedrooms and a family bathroom. Outside there is a private enclosed rear garden with raised decking and to the front there is spacious driveway parking and a double garage.

\*OPEN PLAN SITTING/FAMILY ROOM/KITCHEN WITH DINING AREA \*UTILITY ROOM \*STUDY/BEDROOM 5 \*SHOWER ROOM & SAUNA \*MAIN BEDROOM WITH EN-SUITE BATHROOM \*THREE FURTHER BEDROOMS \*FAMILY BATHROOM \*PRIVATE ENCLOSED REAR GARDEN WITH RAISED DECKING \*DRIVEWAY PARKING & DOUBLE GARAGE \*SOUGHT-AFTER RIVER AREA \*EPC RATING E \*COUNCIL TAX BAND G