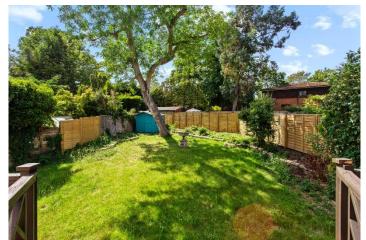

## GUIDE PRICE £1,195,000 FREEHOLD

Located in one of Maidenhead's most sought after roads within a short stroll of the River Thames and acres of open space at Taplow Riverside Park and within walking distance of town centre Maidenhead and Taplow/Maidenhead railway stations (Elizabeth Line). An immaculately presented detached family home remodelled by the existing owner to create plenty of social entertaining areas featuring a large open plan sitting/family room/kitchen with dining area. On the ground floor there is also a utility room, study/bedroom 5, sauna and shower room. Upstairs there is a main bedroom with en-suite bathroom, three further bedrooms and a family bathroom. Outside there is a private enclosed rear garden with raised decking and to the front there is spacious driveway parking and a double garage.

\*OPEN PLAN SITTING/FAMILY ROOM/KITCHEN WITH DINING AREA \*UTILITY ROOM \*STUDY/BEDROOM 5 \*SHOWER ROOM & SAUNA \*MAIN BEDROOM WITH EN-SUITE BATHROOM \*THREE FURTHER BEDROOMS \*FAMILY BATHROOM \*PRIVATE ENCLOSED REAR GARDEN WITH RAISED DECKING \*DRIVEWAY PARKING & DOUBLE GARAGE \*SOUGHT-AFTER RIVER AREA \*EPC RATING E \*COUNCIL TAX BAND G