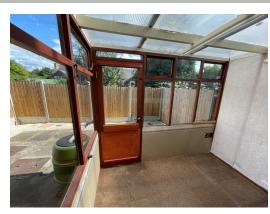

- Freehold
- · Council tax band A

ENTRANCE 5' 2" x 4' 3" (1.57m x 1.3m)

LOUNGE 14' 11" x 13' 6" into recess (4.55m x 4.11m)

KITCHEN 14' 10" x 8' 5" (4.52m x 2.57m)

LEAN TO 8' 8" x 5' 10" (2.64m x 1.78m)

BEDROOM ONE 11' 11" x 9' 0" (3.63m x 2.74m)