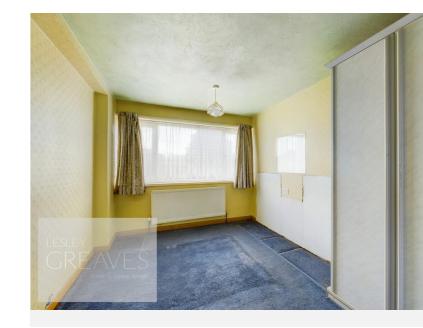

- Freehold
- · Council tax band A

ENTRANCE 5' 2" x 4' 3" (1.57m x 1.3m)

LOUNGE 14' 11" x 13' 6" into recess (4.55m x 4.11m)

KITCHEN 14' 10" x 8' 5" (4.52m x 2.57m)

LEAN TO 8' 8" x 5' 10" (2.64m x 1.78m)

BEDROOM ONE 11' 11" x 9' 0" (3.63m x 2.74m)

BEDROOM TWO 10' 1" x 8' 5" (3.07m x 2.57m)

BEDROOM THREE 6' 4" x 5' 10" (1.93m x 1.78m)

SHOWER ROOM 6' 5" x 5' 4" (1.96m x 1.63m)

estate & letting agents

COUNCIL TAXBAND: A

LOCAL AUTHORITY: Gedling Borough Council