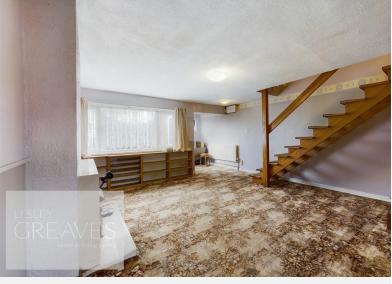

## Offers in the Region of £150,000 Third Avenue, Gedling, Nottingham NG4 3LL EPC Rating D

Three bedroom end terraced house with great potential, briefly comprising a lounge which opens to the dining kitchen and door to the lean to which leads to the garden. To the first floor is a shower room and three bedrooms. The property benefits from having uPVC double glazing and gas central heating. The property is located in a popular and well-established residential area close to schools, shops, pubs, restaurants, public transport and leisure facility. Gedling is also well known for its Country Park which has a play area and café.

- Freehold
- · Council tax band A

ENTRANCE 5' 2" x 4' 3" (1.57m x 1.3m)

LOUNGE 14' 11" x 13' 6" into recess (4.55m x 4.11m)

KITCHEN 14' 10" x 8' 5" (4.52m x 2.57m)

LEAN TO 8' 8" x 5' 10" (2.64m x 1.78m)

BEDROOM ONE 11' 11" x 9' 0" (3.63m x 2.74m)