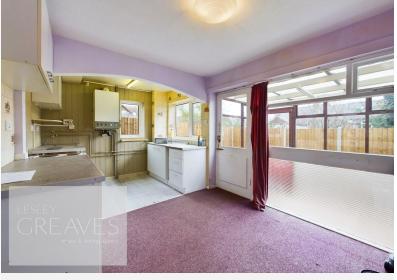

## Offers in the Region of £150,000 Third Avenue, Gedling, Nottingham NG4 3LL EPC Rating D

Three bedroom end terraced house with great potential, briefly comprising a lounge which opens to the dining kitchen and door to the lean to which leads to the garden. To the first floor is a shower room and three bedrooms. The property benefits from having uPVC double glazing and gas central heating. The property is located in a popular and well-established residential area close to schools, shops, pubs, restaurants, public transport and leisure facility. Gedling is also well known for its Country Park which has a play area and café.

- Freehold
- · Council tax band A

ENTRANCE 5' 2" x 4' 3" (1.57m x 1.3m)

LOUNGE 14' 11" x 13' 6" into recess (4.55m x 4.11m)

KITCHEN 14' 10" x 8' 5" (4.52m x 2.57m)

LEAN TO 8' 8" x 5' 10" (2.64m x 1.78m)

BEDROOM ONE 11' 11" x 9' 0" (3.63m x 2.74m)