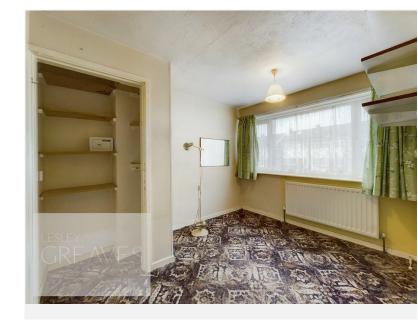

- Freehold
- · Council tax band A

ENTRANCE 5' 2" x 4' 3" (1.57m x 1.3m)

LOUNGE 14' 11" x 13' 6" into recess (4.55m x 4.11m)

KITCHEN 14' 10" x 8' 5" (4.52m x 2.57m)

LEAN TO 8' 8" x 5' 10" (2.64m x 1.78m)

BEDROOM ONE 11' 11" x 9' 0" (3.63m x 2.74m)