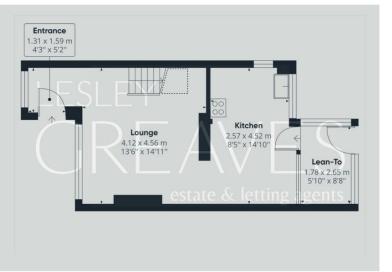

- Freehold
- · Council tax band A

ENTRANCE 5' 2" x 4' 3" (1.57m x 1.3m)

LOUNGE 14' 11" x 13' 6" into recess (4.55m x 4.11m)

KITCHEN 14' 10" x 8' 5" (4.52m x 2.57m)

LEAN TO 8' 8" x 5' 10" (2.64m x 1.78m)

BEDROOM ONE 11' 11" x 9' 0" (3.63m x 2.74m)