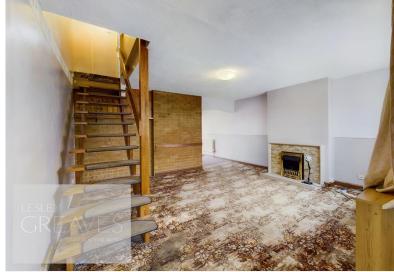

## Offers in the Region of £150,000 Third Avenue, Gedling, Nottingham NG4 3LL EPC Rating D

Three bedroom end terraced house with great potential, briefly comprising a lounge which opens to the dining kitchen and door to the lean to which leads to the garden. To the first floor is a shower room and three bedrooms. The property benefits from having uPVC double glazing and gas central heating. The property is located in a popular and well-established residential area close to schools, shops, pubs, restaurants, public transport and leisure facility. Gedling is also well known for its Country Park which has a play area and café.

- Freehold
- · Council tax band A

ENTRANCE 5' 2" x 4' 3" (1.57m x 1.3m)

LOUNGE 14' 11" x 13' 6" into recess (4.55m x 4.11m)

KITCHEN 14' 10" x 8' 5" (4.52m x 2.57m)

LEAN TO 8' 8" x 5' 10" (2.64m x 1.78m)

BEDROOM ONE 11' 11" x 9' 0" (3.63m x 2.74m)