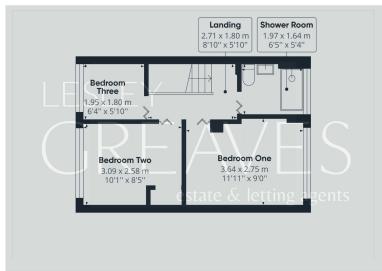

BEDROOM TWO 10' 1" x 8' 5" (3.07m x 2.57m)

BEDROOM THREE 6' 4" x 5' 10" (1.93m x 1.78m)

SHOWER ROOM 6' 5" x 5' 4" (1.96m x 1.63m)

estate & letting agents

COUNCIL TAXBAND: A

LOCAL AUTHORITY: Gedling Borough Council