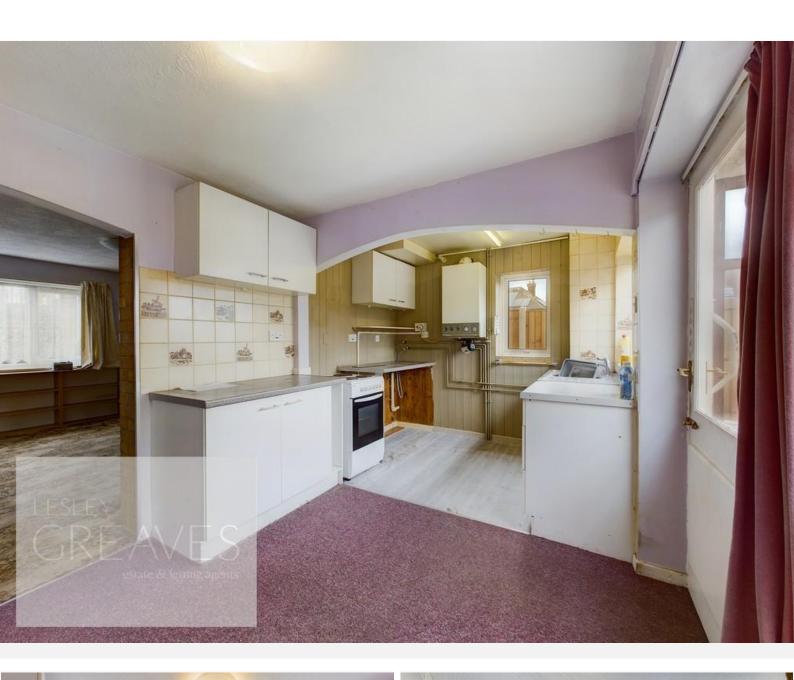

## Offers in the Region of £150,000 Third Avenue, Gedling, Nottingham NG4 3LL EPC Rating D

Three bedroom end terraced house with great potential, briefly comprising a lounge which opens to the dining kitchen and door to the lean to which leads to the garden. To the first floor is a shower room and three bedrooms. The property benefits from having uPVC double glazing and gas central heating. The property is located in a popular and well-established residential area close to schools, shops, pubs, restaurants, public transport and leisure facility. Gedling is also well known for its Country Park which has a play area and café.

- Freehold
- · Council tax band A

ENTRANCE 5' 2" x 4' 3" (1.57m x 1.3m)

LOUNGE 14' 11" x 13' 6" into recess (4.55m x 4.11m)

KITCHEN 14' 10" x 8' 5" (4.52m x 2.57m)

LEAN TO 8' 8" x 5' 10" (2.64m x 1.78m)

BEDROOM ONE 11' 11" x 9' 0" (3.63m x 2.74m)