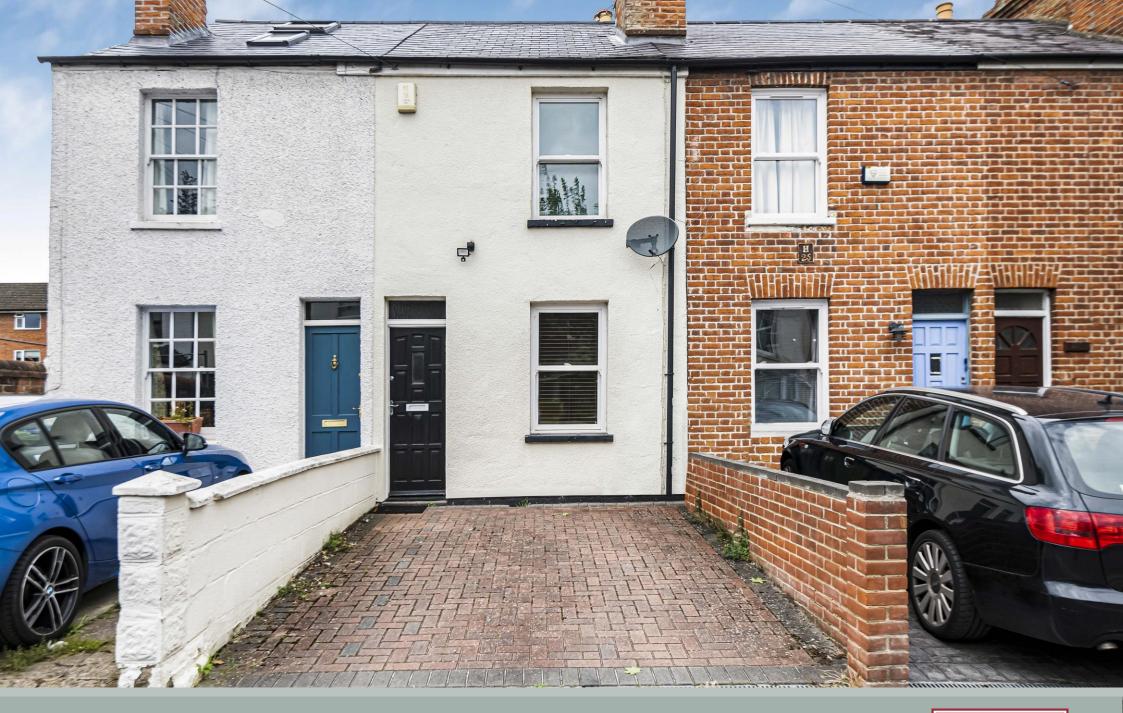

# **PRINCES STREET**

OXFORD, OX4 1DE

## PRINCES STREET

OXFORD, OX4 1DE

- •Two Double Bedrooms Extended Kitchen Two Reception Rooms
  - Driveway Parking Close to Local Amenities
  - Low Maintenance Rear Garden Gas Central Heating

#### **DESCRIPTION**

Presented in good order throughout. A two double bedroom Victorian terrace home with two separate reception rooms, a low maintenance sizable rear garden and driveway parking. The property briefly comprises living room with exposed brick fireplace, second reception room leading to an extended kitchen with the family bathroom on the ground floor at the rear of the house. On the first floor you have two double bedrooms, the loft offers scope to extend subject to the usual required consents. The rear garden is mostly patio and shingle.

#### LOCATION

Princes Street is located to the east of the city centre and within easy reach of Magdalen Bridge and the High Street. The location offers shops, bars, restaurants and the local cinema within a few minutes walk, as is the bus stop on St Clements Street with a regular service to London and airports. South Park is a short walk away.