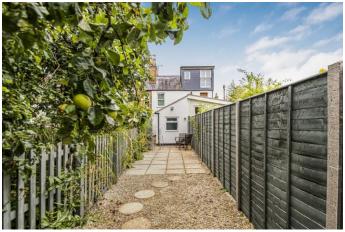

#### **DESCRIPTION**

Presented in good order throughout. A two double bedroom Victorian terrace home with two separate reception rooms, a low maintenance sizable rear garden and driveway parking. The property briefly comprises living room with exposed brick fireplace, second reception room leading to an extended kitchen with the family bathroom on the ground floor at the rear of the house. On the first floor you have two double bedrooms, the loft offers scope to extend subject to the usual required consents. The rear garden is mostly patio and shingle.