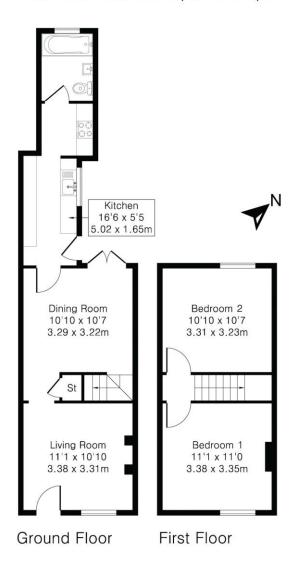

### LOCAL AUTHORITY & COUNCIL TAX

Oxford City Council
City Chambers
Queen Street
Oxford
OX1 1EN
Telephone (01865) 249811
Council Tax Band C - ££2070.67 for 2023/24

Approximate Gross Internal Area 671 sq ft - 62 sq m Ground Floor Area 399 sq ft - 37 sq m First Floor Area 272 sq ft - 25 sq m