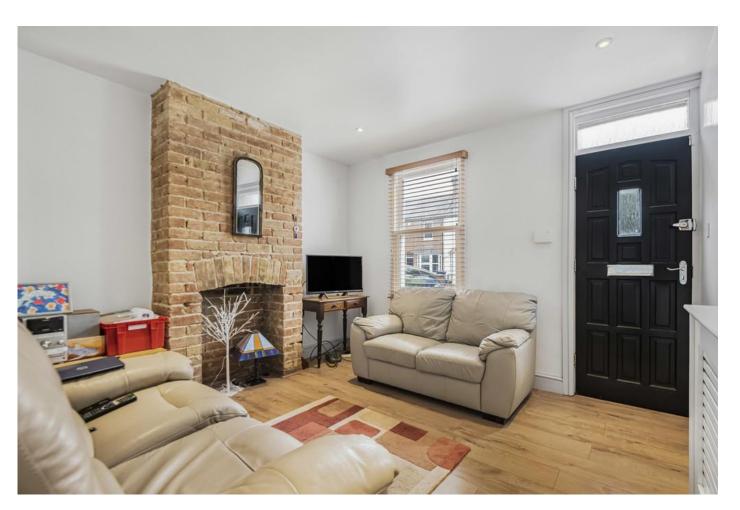

#### **DESCRIPTION**

Presented in good order throughout. A two double bedroom Victorian terrace home with two separate reception rooms, a low maintenance sizable rear garden and driveway parking. The property briefly comprises living room with exposed brick fireplace, second reception room leading to an extended kitchen with the family bathroom on the ground floor at the rear of the house. On the first floor you have two double bedrooms, the loft offers scope to extend subject to the usual required consents. The rear garden is mostly patio and shingle.