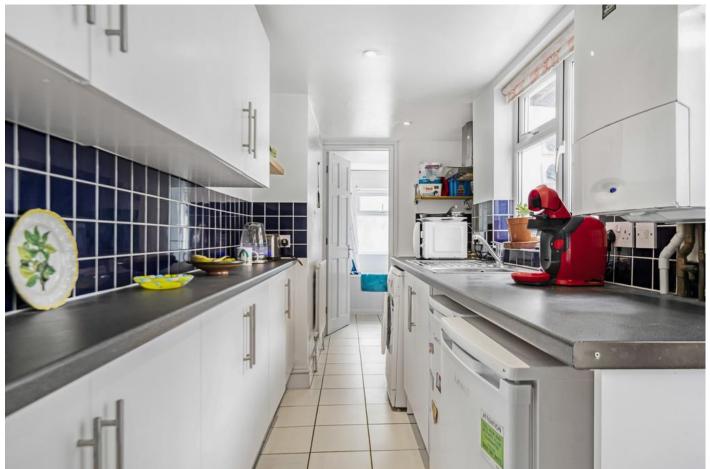

#### **DESCRIPTION**

Presented in good order throughout. A two double bedroom Victorian terrace home with two separate reception rooms, a low maintenance sizable rear garden and driveway parking. The property briefly comprises living room with exposed brick fireplace, second reception room leading to an extended kitchen with the family bathroom on the ground floor at the rear of the house. On the first floor you have two double bedrooms, the loft offers scope to extend subject to the usual required consents. The rear garden is mostly patio and shingle.