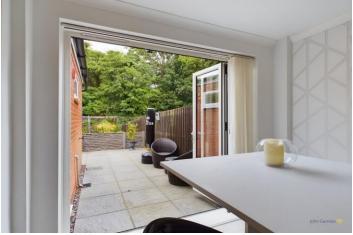

£257,500

The property sits back from the road behind a driveway providing off road parking. The entrance door opens to the entrance hall with stairs leading off.

A door to your right opens into a welcoming lounge which has laminate flooring underfoot, a feature fireplace at its focal point and glazed double doors that offers views through and open out into a fabulous open plan high gloss kitchen/dining room where bifold doors open out into a rear patio and garden beyond, perfect for summer BBQ's.