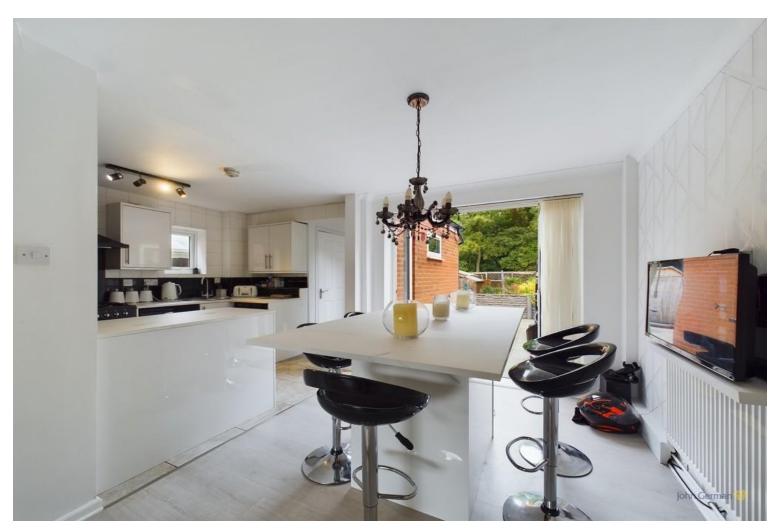

£257,500

The property sits back from the road behind a driveway providing off road parking. The entrance door opens to the entrance hall with stairs leading off.

A door to your right opens into a welcoming lounge which has laminate flooring underfoot, a feature fireplace at its focal point and glazed double doors that offers views through and open out into a fabulous open plan high gloss kitchen/dining room where bifold doors open out into a rear patio and garden beyond, perfect for summer BBQ's.