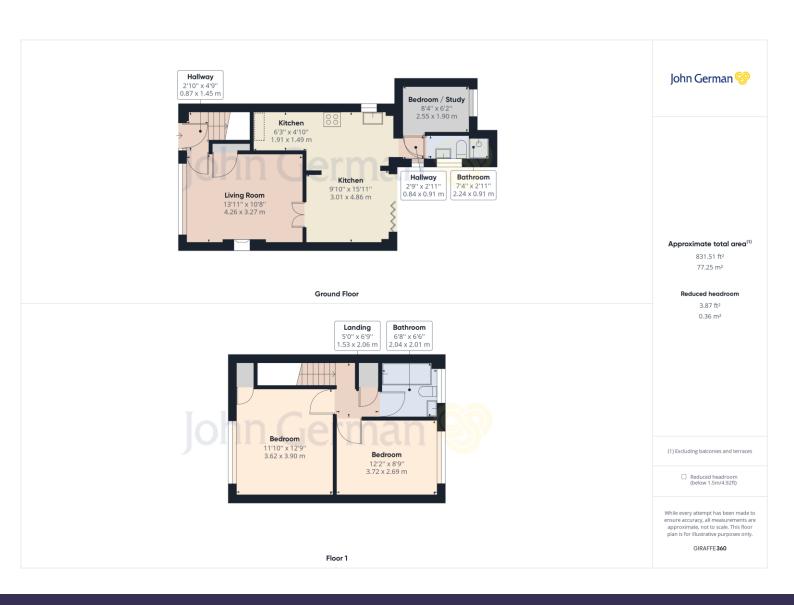

£257,500

The property sits back from the road behind a driveway providing off road parking. The entrance door opens to the entrance hall with stairs leading off.

A door to your right opens into a welcoming lounge which has laminate flooring underfoot, a feature fireplace at its focal point and glazed double doors that offers views through and open out into a fabulous open plan high gloss kitchen/dining room where bifold doors open out into a rear patio and garden beyond, perfect for summer BBQ's.

Leading off the kitchen there is an inner hall with full height picture window, this leads you to a ground floor bedroom/study/family room and alongside a fully tiled modern shower room with enclosed shower, pedestal wash hand basin, WC and ladder style towel radiator.

Upstairs on the first floor, you will find there are two double bedrooms. Bedroom one has wide uPVC double glazed window to the front with an over stairs cupboard and has the benefit of a double free standing wardrobe. Bedroom two has uPVC double glazed window overlooking the private rear garden and it too has double free standing wardrobe.

The family bathroom is fitted with a contemporary suite comprising shower bath with glazed shower screen and rainfall dual shower heads over, full height tiling to the walls, ladder style towel radiator, WC, pedestal wash hand basin and extractor fan.