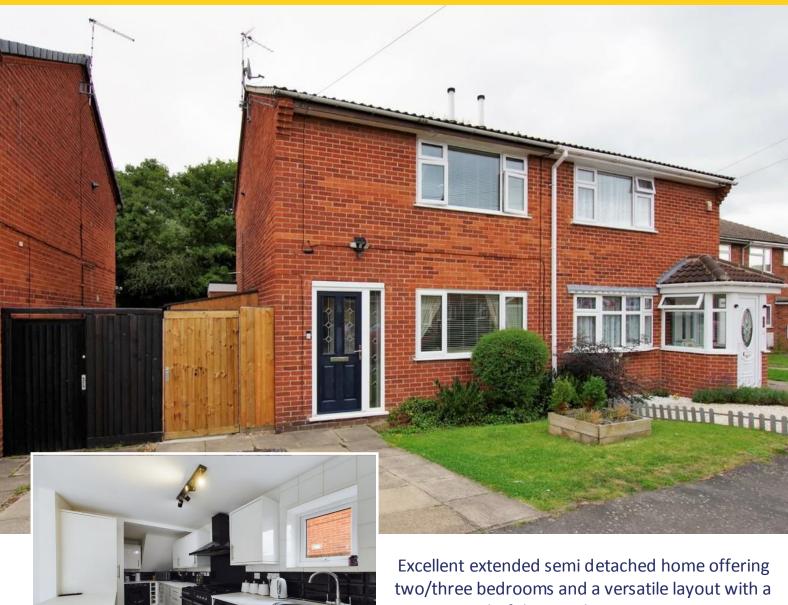

# Braddon Road Loughborough, LE11 5YX

John Certain

Excellent extended semi detached home offering two/three bedrooms and a versatile layout with a wonderful open plan contemporary kitchen/dining room with bi-fold doors at the very heart of the home. Ideal first time buy.

£257,500

The property sits back from the road behind a driveway providing off road parking. The entrance door opens to the entrance hall with stairs leading off.

A door to your right opens into a welcoming lounge which has laminate flooring underfoot, a feature fireplace at its focal point and glazed double doors that offers views through and open out into a fabulous open plan high gloss kitchen/dining room where bifold doors open out into a rear patio and garden beyond, perfect for summer BBQ's.