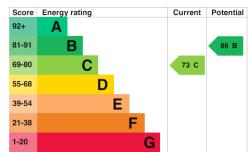

**Tenure:** Freehold (purchasers are advised to satisfy themselves as to the tenure via their legal representative).

**Services:** Mains water, drainage, electricity and gas are believed to be connected to the property but purchasers are advised to satisfy themselves as to their suitability.