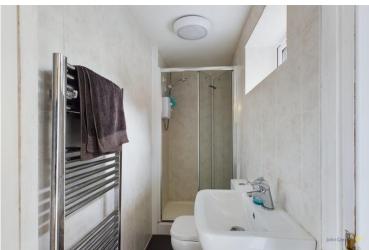

Leading off the kitchen there is an inner hall with full height picture window, this leads you to a ground floor bedroom/study/family room and alongside a fully tiled modern shower room with enclosed shower, pedestal wash hand basin, WC and ladder style towel radiator.

The family bathroom is fitted with a contemporary suite comprising shower bath with glazed shower screen and rainfall dual shower heads over, full height tiling to the walls, ladder style towel radiator, WC, pedestal wash hand basin and extractor fan.