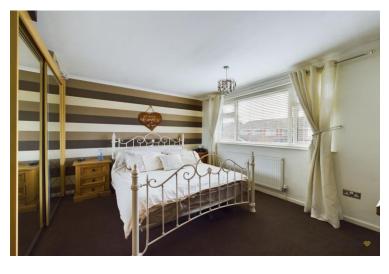

Upstairs on the first floor, you will find there are two double bedrooms. Bedroom one has wide uPVC double glazed window to the front with an over stairs cupboard and has the benefit of a double free standing wardrobe. Bedroom two has uPVC double glazed window overlooking the private rear garden and it too has double free standing wardrobe.