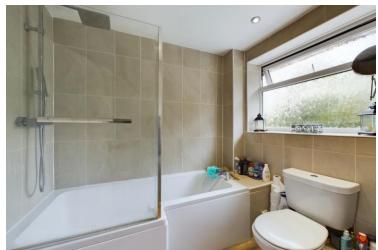

The family bathroom is fitted with a contemporary suite comprising shower bath with glazed shower screen and rainfall dual shower heads over, full height tiling to the walls, ladder style towel radiator, WC, pedestal wash hand basin and extractor fan.