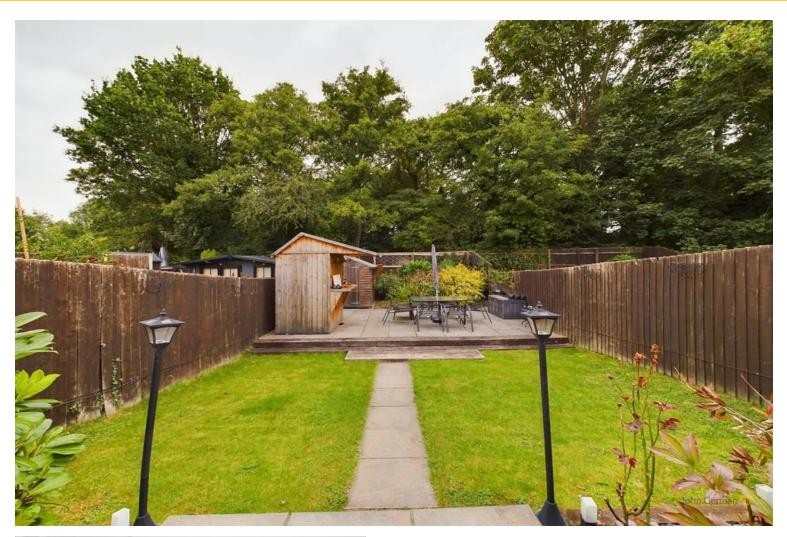

Outside, you will find fabulous landscaped gardens with a wooded backdrop, there is an extensive paved patio area with steps that lead you down to a lower lawned and onto a second patio area. These gardens have been landscaped designed with family and entertaining in mind and are a real highlight to the property.