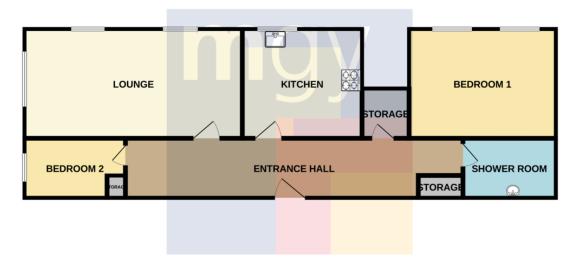

#### **ENTRANCE HALL**

Entered via front door leading from communal hallway. Laminate flooring. Pendant light fitting. Themostat for heating. Radiator. Doors leading to all rooms and two large storage cupboards.

#### **LOUNGE**

19' 7" x 9' 6" (5.98m x 2.91m)
Carpet to floor. Two large double glazed windows to side with additional Bay window to front with fitted blinds.
Upholstered bench in bay window which offers versatile additional seating with storage beneath. Large radiator.
Pendant light fitting. Power points.

#### **KITCHEN**

7' 10" x 7' 9" (2.40m x 2.38m)
Fitted kitchen with a range of wall, base and drawer units with oak worktops over incorporating electric oven with electric hob above. Integrated fridge and freezer. Tiled splashbacks.
Radiator. Tiled flooring. Double glazed window to side with fitted blinds. Power points. Pendant light fitting.

#### **BEDROOM ONE**

10' 10" x 9' 4" (3.31m x 2.87m)

Carpet to floor. Two double glazed windows to side with fitted blinds.

Radiator. Pendant light fitting. Power points.

### **BEDROOM TWO**

12' 5" x 6' 5" (3.80m x 1.97m)

Continued laminate flooring from entrance hallway. Double glazed window with fitted blinds to front.

Pendant light fitting. Radiator. Built in storage cupboard. Power points.

#### SHOWER ROOM

5' 11" x 5' 2" (1.82m x 1.58m)
Tiled flooring. Walk in shower cubicle with hand rails and wall mounted fold up seat. WC. Wall mounted sink with hot and cold tap over. Shaver point.
Partially tiled walls. Extractor fan. Wall mounted mirrored storage cabinet.
Heated towel rail.