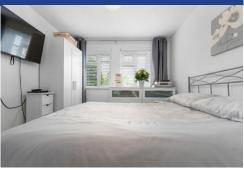

### **BEDROOM TWO**

12' 5" x 6' 5" (3.80m x 1.97m)

Continued laminate flooring from entrance hallway. Double glazed window with fitted blinds to front.

Pendant light fitting. Radiator. Built in storage cupboard. Power points.