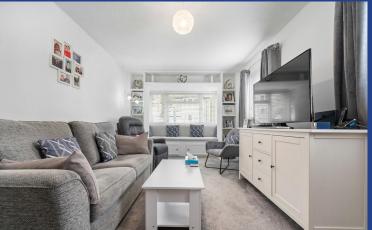

#### **LOUNGE**

19' 7" x 9' 6" (5.98m x 2.91m)
Carpet to floor. Two large double glazed windows to side with additional Bay window to front with fitted blinds.
Upholstered bench in bay window which offers versatile additional seating with storage beneath. Large radiator.
Pendant light fitting. Power points.