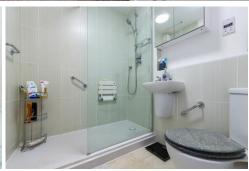

#### SHOWER ROOM

5' 11" x 5' 2" (1.82m x 1.58m)
Tiled flooring. Walk in shower cubicle with hand rails and wall mounted fold up seat. WC. Wall mounted sink with hot and cold tap over. Shaver point.
Partially tiled walls. Extractor fan. Wall mounted mirrored storage cabinet.
Heated towel rail.