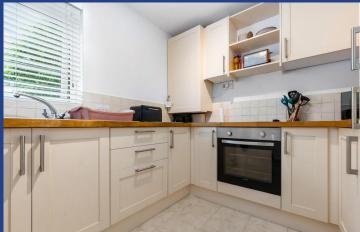

#### **KITCHEN**

7' 10" x 7' 9" (2.40m x 2.38m)
Fitted kitchen with a range of wall, base and drawer units with oak worktops over incorporating electric oven with electric hob above. Integrated fridge and freezer. Tiled splashbacks.
Radiator. Tiled flooring. Double glazed window to side with fitted blinds. Power points. Pendant light fitting.