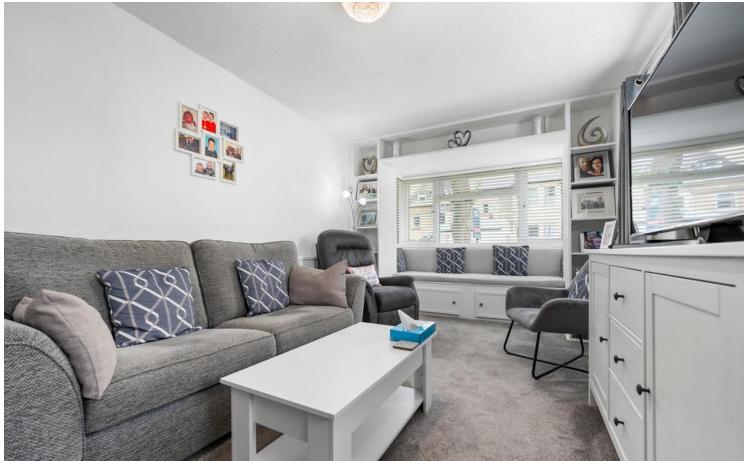

#### **LOUNGE**

19' 7" x 9' 6" (5.98m x 2.91m)
Carpet to floor. Two large double glazed windows to side with additional Bay window to front with fitted blinds.
Upholstered bench in bay window which offers versatile additional seating with storage beneath. Large radiator.
Pendant light fitting. Power points.