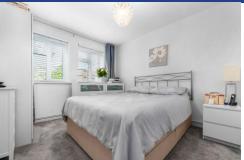

#### **BEDROOM ONE**

10' 10" x 9' 4" (3.31m x 2.87m)

Carpet to floor. Two double glazed windows to side with fitted blinds.

Radiator. Pendant light fitting. Power points.