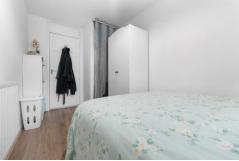

### **BEDROOM TWO**

12' 5" x 6' 5" (3.80m x 1.97m)

Continued laminate flooring from entrance hallway. Double glazed window with fitted blinds to front.

Pendant light fitting. Radiator. Built in storage cupboard. Power points.