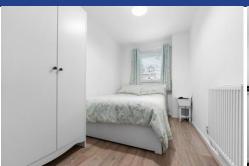

#### **BEDROOM ONE**

10' 10" x 9' 4" (3.31m x 2.87m)

Carpet to floor. Two double glazed windows to side with fitted blinds.

Radiator. Pendant light fitting. Power points.

### **BEDROOM TWO**

12' 5" x 6' 5" (3.80m x 1.97m)

Continued laminate flooring from entrance hallway. Double glazed window with fitted blinds to front.

Pendant light fitting. Radiator. Built in storage cupboard. Power points.