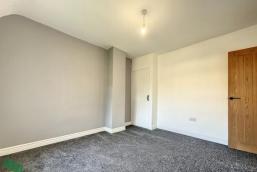

#### **BEDROOM ONE**

11' 5" x 10' 3" (3.48m x 3.12m) Radiator, PVC double glazed window

## BEDROOM TWO

12' x 11' 1" (3.66m x 3.38m) Radiator, PVC double glazed window, built in wardrobe

**BEDROOM THREE** 8' 4" x 8' 3" (2.54m x 2.51m) Radiator, PVC double glazed window