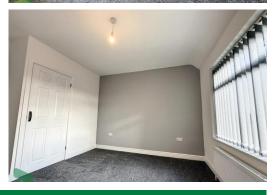

#### **BEDROOM ONE**

11' 5" x 10' 3" (3.48m x 3.12m) Radiator, PVC double glazed window

## BEDROOM TWO

12' x 11' 1" (3.66m x 3.38m) Radiator, PVC double glazed window, built in wardrobe

**BEDROOM THREE** 8' 4" x 8' 3" (2.54m x 2.51m) Radiator, PVC double glazed window