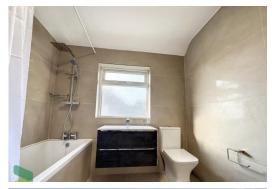

## **NEW THREE PIECE BATHROOM**

Panelled bath with shower over, wash basin, WC, chrome radiator, fully tiled walls and floor, boiler cupboard with gas fired central heating boiler unit