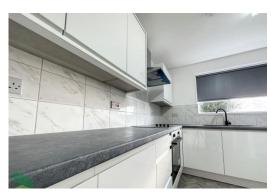

#### NEW FULLY FITTED KITCHEN

10' 2" x 9' 7" (3.1m x 2.92m) Wall and floor units including drawers, built in oven, hob, extractor, single drainer sink unit, PVC double glazed windows