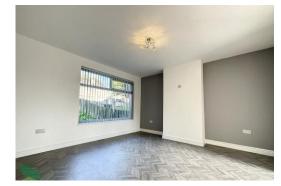

#### LOUNGE

13' 2" x 12' 7" (4.01m x 3.84m) Radiator, PVC double glazed windows, laminate flooring, open to

#### DINING ROOM

10' 3" x 8' 11" (3.12m x 2.72m) Radiator, PVC double glazed windows, french doors, laminate flooring