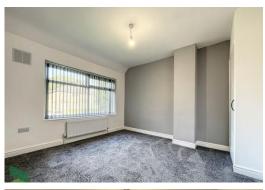

#### LOUNGE

13' 2" x 12' 7" (4.01m x 3.84m) Radiator, PVC double glazed windows, laminate flooring, open to

#### DINING ROOM

10' 3" x 8' 11" (3.12m x 2.72m) Radiator, PVC double glazed windows, french doors, laminate flooring