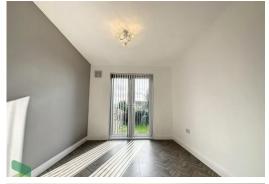

#### LOUNGE

13' 2" x 12' 7" (4.01m x 3.84m) Radiator, PVC double glazed windows, laminate flooring, open to

#### DINING ROOM

10' 3" x 8' 11" (3.12m x 2.72m) Radiator, PVC double glazed windows, french doors, laminate flooring