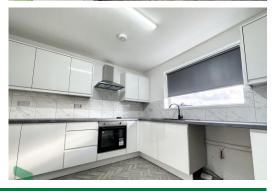

#### NEW FULLY FITTED KITCHEN

10' 2" x 9' 7" (3.1m x 2.92m) Wall and floor units including drawers, built in oven, hob, extractor, single drainer sink unit, PVC double glazed windows