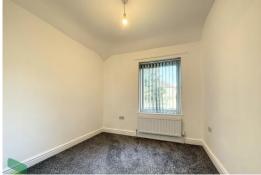

#### **BEDROOM ONE**

11' 5" x 10' 3" (3.48m x 3.12m) Radiator, PVC double glazed window

## BEDROOM TWO

12' x 11' 1" (3.66m x 3.38m) Radiator, PVC double glazed window, built in wardrobe

**BEDROOM THREE** 8' 4" x 8' 3" (2.54m x 2.51m) Radiator, PVC double glazed window