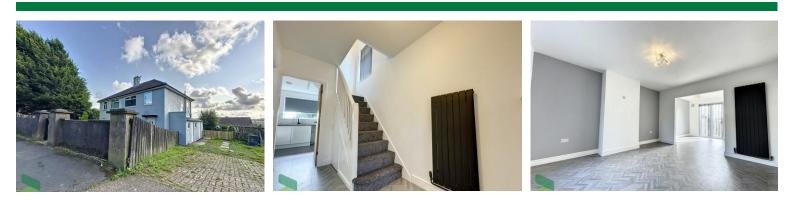

#### **ENTRANCE HALL**

Radiator, laminate flooring, cupboard under stairs

#### NEW FULLY FITTED KITCHEN

10' 2" x 9' 7" (3.1m x 2.92m) Wall and floor units including drawers, built in oven, hob, extractor, single drainer sink unit, PVC double glazed windows

# FIRST FLOOR LANDING

PVC double glazed window

Garden front and rear, driveway to side, store