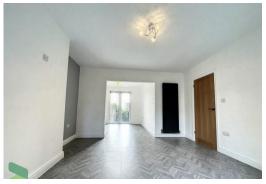

#### LOUNGE

13' 2" x 12' 7" (4.01m x 3.84m) Radiator, PVC double glazed windows, laminate flooring, open to

#### DINING ROOM

10' 3" x 8' 11" (3.12m x 2.72m) Radiator, PVC double glazed windows, french doors, laminate flooring