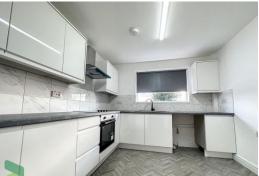

#### NEW FULLY FITTED KITCHEN

10' 2" x 9' 7" (3.1m x 2.92m) Wall and floor units including drawers, built in oven, hob, extractor, single drainer sink unit, PVC double glazed windows