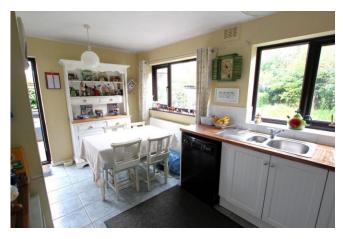

Interally, there is a porch to the front providing access to the property with a spacious lounge upon entry, stairs leading to the first floor and a great sized kitchen diner to the rear of the ground floor providing a great space overlooking the rear garden. To the first floor, there are three bedrooms

accessed off the landing in addition to a modern, fitted bathroom.

Externally, there is off road parking to the front leading to a single garage with an up and over door whilst also offering a front garden. To the rear, there is a good sized rear garden which is mainly laid to lawn with a patio area.