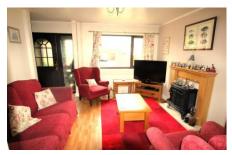

Interally, there is a porch to the front providing access to the property with a spacious lounge upon entry, stairs leading to the first floor and a great sized kitchen diner to the rear of the ground floor providing a great space overlooking the rear garden. To the first floor, there are three bedrooms