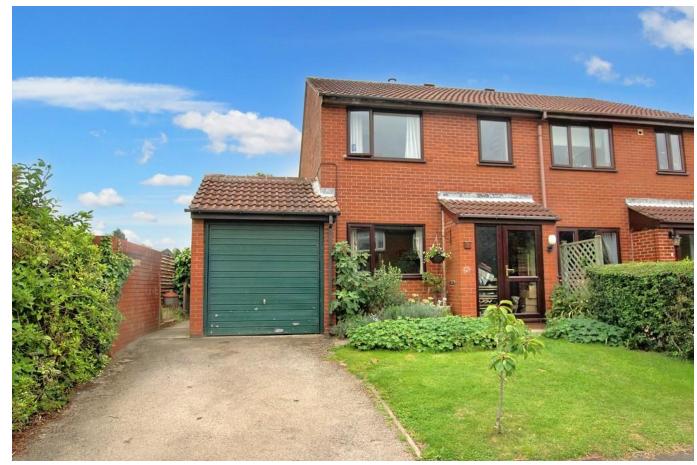

Moores Croft Edingale Tamworth B79 9LJ

£250,000

Situated in a village location, this well presented semi detached home arrives to the market for £250,000. There is off road parking to the front, leading to the single garage with a great sized, private garden to the rear. Internally, there is a lounge, kitchen diner, three bedrooms and a bathroom.

Located in the quiet, popular village of Edingale, this semi detached home positioned in a cul de sac really needs to be viewed. The property arrives to the market for £250,000 and offers a spacious lounge, three bedrooms, driveway and a garage.

A wonderful chance to live in a Village location with this semi detached home, situated on Moores Croft. If you are wanting a quiet location but whilst also gaining great access to local towns and link roads then this property could be just what you are looking for.

accessed off the landing in addition to a modern, fitted bathroom.

Externally, there is off road parking to the front leading to a single garage with an up and over door whilst also offering a front garden. To the rear, there is a good sized rear garden which is mainly laid to lawn with a patio area.