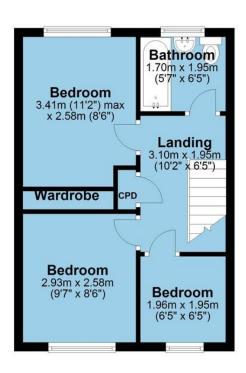

Interally, there is a porch to the front providing access to the property with a spacious lounge upon entry, stairs leading to the first floor and a great sized kitchen diner to the rear of the ground floor providing a great space overlooking the rear garden. To the first floor, there are three bedrooms

accessed off the landing in addition to a modern, fitted bathroom.

Externally, there is off road parking to the front leading to a single garage with an up and over door whilst also offering a front garden. To the rear, there is a good sized rear garden which is mainly laid to lawn with a patio area.

## **First Floor**

Total area: approx. 76.7 sq. metres (825.8 sq. feet)

8 The Pass Courtyard 43 Market Street Ashby-De-La-Zouch Leicestershire LE65 1AG www.whiteheadsestates.co.uk info@whiteheadsestates.co.uk 01530 353170