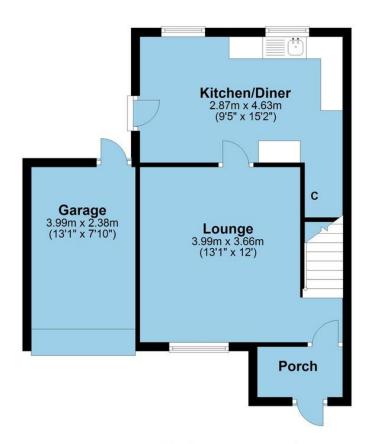

## **Ground Floor**

## **First Floor**

Total area: approx. 76.7 sq. metres (825.8 sq. feet)

8 The Pass Courtyard 43 Market Street Ashby-De-La-Zouch Leicestershire LE65 1AG www.whiteheadsestates.co.uk info@whiteheadsestates.co.uk 01530 353170