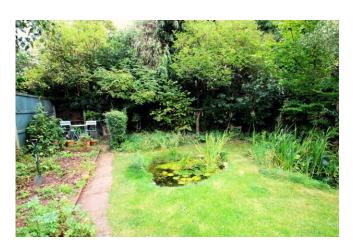

accessed off the landing in addition to a modern, fitted bathroom.

Externally, there is off road parking to the front leading to a single garage with an up and over door whilst also offering a front garden. To the rear, there is a good sized rear garden which is mainly laid to lawn with a patio area.