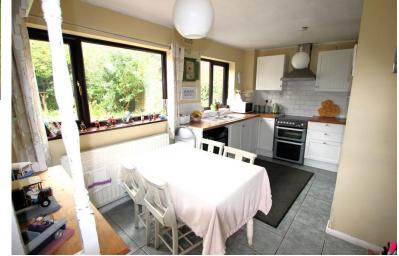

Interally, there is a porch to the front providing access to the property with a spacious lounge upon entry, stairs leading to the first floor and a great sized kitchen diner to the rear of the ground floor providing a great space overlooking the rear garden. To the first floor, there are three bedrooms

accessed off the landing in addition to a modern, fitted bathroom.

Externally, there is off road parking to the front leading to a single garage with an up and over door whilst also offering a front garden. To the rear, there is a good sized rear garden which is mainly laid to lawn with a patio area.