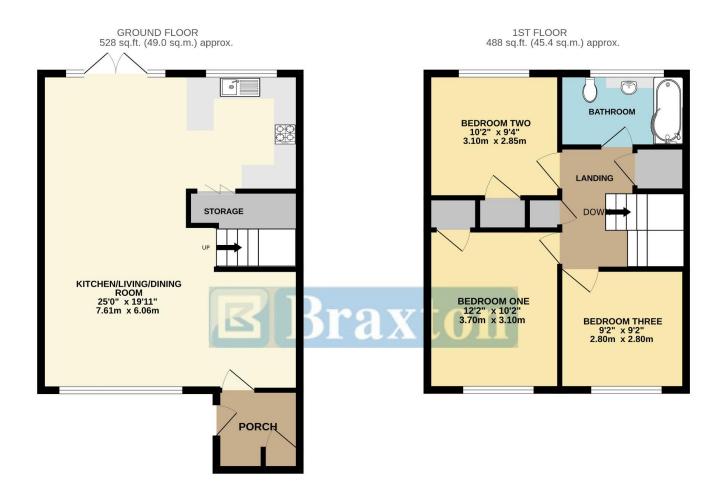

## **ACCOMMODATION**

For clarification we wish to inform prospective purchasers that we have prepared these sales particulars as a general guide. We have not carried out a detailed survey nor tested the services, appliances and specific fittings. Room sizes should not be relied upon for carpets, furnishings and appliances. Whilst these particulars are believed to be correct their accuracy is not guaranteed and are given without responsibility. They do not form part of any contract.

### TOTAL FLOOR AREA: 1007sq.ft. (93.6 sq.m.) approx.

Whilst every attempt has been made to ensure the accuracy of the floorplan contained here, measurements of doors, windows, rooms and any other terms are approximate and no responsibility is taken for any error, omission or mis-statement. This plan is for littlistrative purposes only and should be used as such by any prospective purchaser. The services, systems and appliances shown have not been tested and no guarantee as to their operability or efficiency can be given.