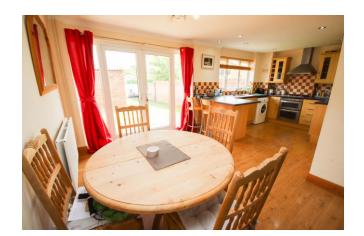

### 30 GREEN LEYS, MAIDENHEAD, BERKSHIRE, SL6 7EZ

A delightful family home occupying a corner plot position with scope for extension, subject to the necessary planning/building consents being obtained. The property provides a generous open plan kitchen/dining room with direct access onto the rear garden and a good size living area. In addition the property features three good size bedrooms and is conveniently located for Furze Platt School and within approx. 0.4 Miles of Furze Platt Halt (branch line to Maidenhead) and approx 1.2 Miles of Maidenhead Railway Station (Paddington/Elizabeth Line). Viewing recommended.

\*SPACIOUS ENTRANCE PORCH \*LIVING ROOM \*OPEN PLAN KITCHEN/DINING ROOM \*THREE GOOD SIZE BEDROOMS \*BATHROOM \*DOUBLE GLAZING \*GAS HEATING \*GARAGE TO THE REAR \*ENCLOSED REAR GARDEN WITH DECKING AREA \*EPC RATING TBC \*COUNCIL TAX BAND D