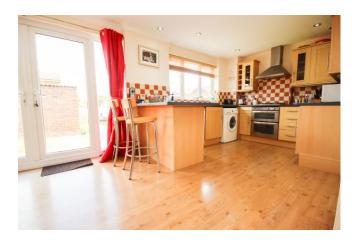

### 30 GREEN LEYS, MAIDENHEAD, BERKSHIRE, SL6 7EZ

A delightful family home occupying a corner plot position with scope for extension, subject to the necessary planning/building consents being obtained. The property provides a generous open plan kitchen/dining room with direct access onto the rear garden and a good size living area. In addition the property features three good size bedrooms and is conveniently located for Furze Platt School and within approx. 0.4 Miles of Furze Platt Halt (branch line to Maidenhead) and approx 1.2 Miles of Maidenhead Railway Station (Paddington/Elizabeth Line). Viewing recommended.

\*SPACIOUS ENTRANCE PORCH \*LIVING ROOM \*OPEN PLAN KITCHEN/DINING ROOM \*THREE GOOD SIZE BEDROOMS \*BATHROOM \*DOUBLE GLAZING \*GAS HEATING \*GARAGE TO THE REAR \*ENCLOSED REAR GARDEN WITH DECKING AREA \*EPC RATING TBC \*COUNCIL TAX BAND D