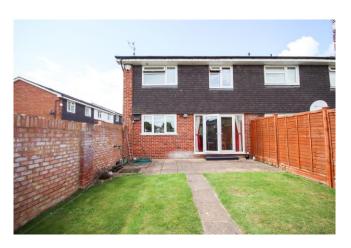

### 30 GREEN LEYS, MAIDENHEAD, BERKSHIRE, SL6 7EZ

A delightful family home occupying a corner plot position with scope for extension, subject to the necessary planning/building consents being obtained. The property provides a generous open plan kitchen/dining room with direct access onto the rear garden and a good size living area. In addition the property features three good size bedrooms and is conveniently located for Furze Platt School and within approx. 0.4 Miles of Furze Platt Halt (branch line to Maidenhead) and approx 1.2 Miles of Maidenhead Railway Station (Paddington/Elizabeth Line). Viewing recommended.

\*SPACIOUS ENTRANCE PORCH \*LIVING ROOM \*OPEN PLAN KITCHEN/DINING ROOM \*THREE GOOD SIZE BEDROOMS \*BATHROOM \*DOUBLE GLAZING \*GAS HEATING \*GARAGE TO THE REAR \*ENCLOSED REAR GARDEN WITH DECKING AREA \*EPC RATING TBC \*COUNCIL TAX BAND D