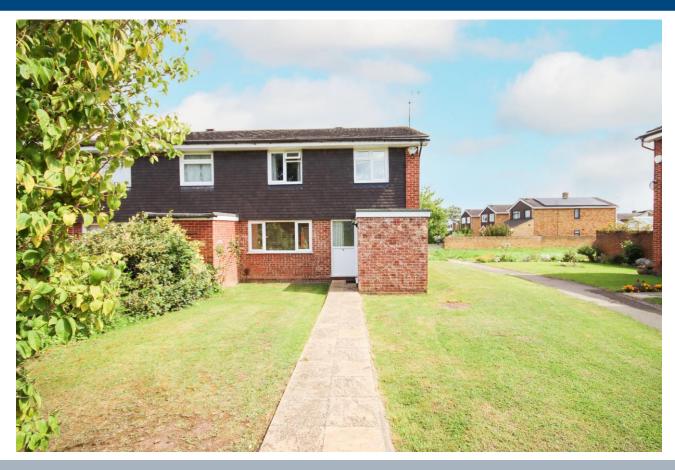

# PRICE: £469,950 FREEHOLD

### 30 GREEN LEYS, MAIDENHEAD, BERKSHIRE, SL6 7EZ

A delightful family home occupying a corner plot position with scope for extension, subject to the necessary planning/building consents being obtained. The property provides a generous open plan kitchen/dining room with direct access onto the rear garden and a good size living area. In addition the property features three good size bedrooms and is conveniently located for Furze Platt School and within approx. 0.4 Miles of Furze Platt Halt (branch line to Maidenhead) and approx 1.2 Miles of Maidenhead Railway Station (Paddington/Elizabeth Line). Viewing recommended.

\*SPACIOUS ENTRANCE PORCH \*LIVING ROOM \*OPEN PLAN KITCHEN/DINING ROOM \*THREE GOOD SIZE BEDROOMS \*BATHROOM \*DOUBLE GLAZING \*GAS HEATING \*GARAGE TO THE REAR \*ENCLOSED REAR GARDEN WITH DECKING AREA \*EPC RATING TBC \*COUNCIL TAX BAND D