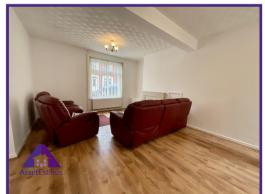

## Lounge/ Diner

20'5" x 15'9" (6.27m x 4.86m) **Kitchen** 

5'5" x 11'5" (1.68m x 3.51m) Bathroom

4'5" x 8'3" (1.39m x 2.56m) Lean to

4'7" x 9'4" (1.46m x 2.88m) Bedroom 1

10'8" x 11'2" (3.32m x 3.43m) Bedroom 2 9'3" x 11'2" (2.86m x 3.43m) **Bedroom 3** 