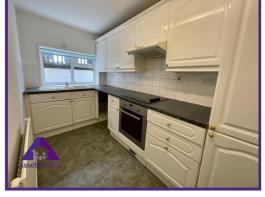

## Lounge/ Diner

20'5" x 15'9" (6.27m x 4.86m) **Kitchen** 

5'5" x 11'5" (1.68m x 3.51m) Bathroom

4'5" x 8'3" (1.39m x 2.56m) Lean to

4'7" x 9'4" (1.46m x 2.88m) Bedroom 1

10'8" x 11'2" (3.32m x 3.43m) Bedroom 2 9'3" x 11'2" (2.86m x 3.43m) **Bedroom 3** 