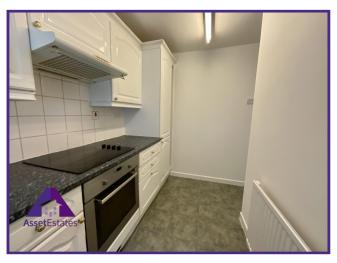

## Lounge/ Diner

20'5" x 15'9" (6.27m x 4.86m) **Kitchen** 

5'5" x 11'5" (1.68m x 3.51m) Bathroom

4'5" x 8'3" (1.39m x 2.56m) Lean to

4'7" x 9'4" (1.46m x 2.88m) Bedroom 1

10'8" x 11'2" (3.32m x 3.43m) Bedroom 2 9'3" x 11'2" (2.86m x 3.43m) **Bedroom 3** 