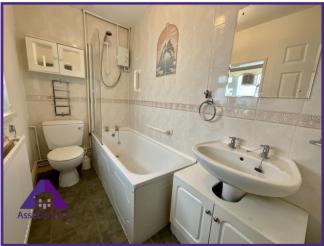

## Lounge/ Diner

20'5" x 15'9" (6.27m x 4.86m) **Kitchen** 

5'5" x 11'5" (1.68m x 3.51m) Bathroom

4'5" x 8'3" (1.39m x 2.56m) Lean to

4'7" x 9'4" (1.46m x 2.88m) Bedroom 1

10'8" x 11'2" (3.32m x 3.43m) Bedroom 2 9'3" x 11'2" (2.86m x 3.43m) **Bedroom 3** 