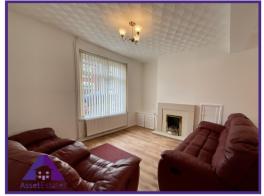

## Lounge/ Diner

20'5" x 15'9" (6.27m x 4.86m) **Kitchen** 

5'5" x 11'5" (1.68m x 3.51m) Bathroom

4'5" x 8'3" (1.39m x 2.56m) Lean to

4'7" x 9'4" (1.46m x 2.88m) Bedroom 1

10'8" x 11'2" (3.32m x 3.43m) Bedroom 2 9'3" x 11'2" (2.86m x 3.43m) **Bedroom 3** 