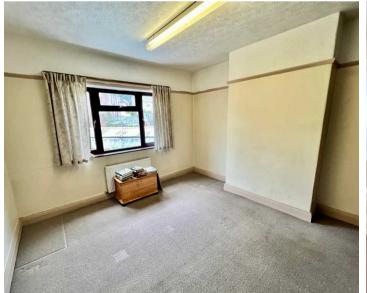

## Reception 1

13' 9" x 11' 10" (4.20m x 3.60m)

## Reception 2

13' 1" x 11' 2" (4.00m x 3.40m)