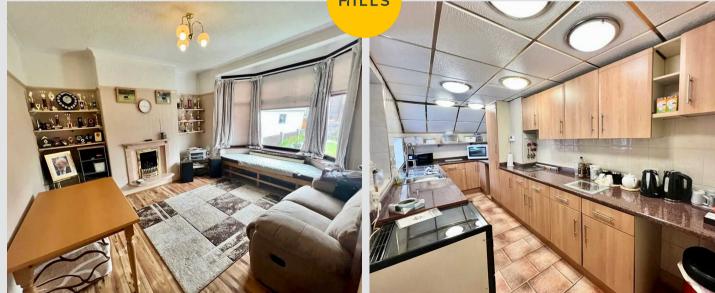

## Reception 1

13' 9" x 11' 10" (4.20m x 3.60m)

## Reception 2

13' 1" x 11' 2" (4.00m x 3.40m)

#### Kitchen

17' 5" x 6' 11" (5.30m x 2.10m)