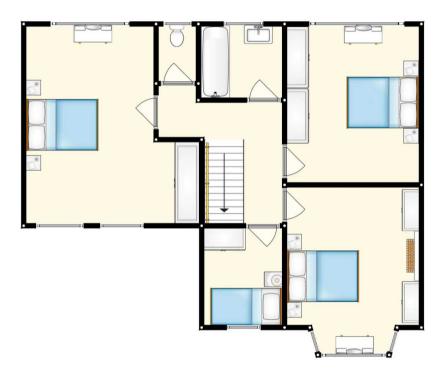

#### Landing

9' 10" x 6' 11" (3.00m x 2.10m)

#### Bedroom 1

13' 9" x 11' 2" (4.20m x 3.40m)

#### Bedroom 2

13' 1" x 11' 2" (4.00m x 3.40m)

#### Bedroom 3

7' 10" x 6' 11" (2.40m x 2.10m)

#### Bedroom 4

16' 1" x 14' 5" (4.90m x 4.40m)

#### Bathroom

5' 11" x 6' 11" (1.80m x 2.10m)

#### WC

4' 7" x 2' 11" (1.40m x 0.90m)