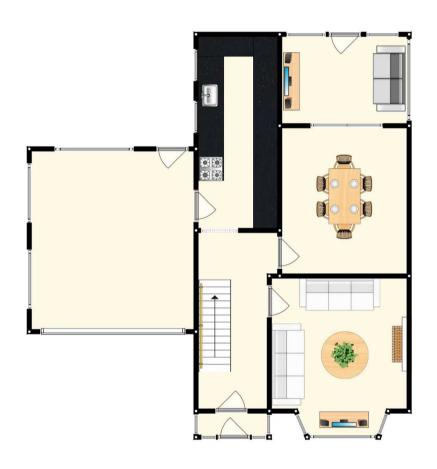

#### Hallway

14' 5" x 6' 3" (4.40m x 1.90m)

## Reception 1

13' 9" x 11' 10" (4.20m x 3.60m)

## Reception 2

13' 1" x 11' 2" (4.00m x 3.40m)

# Conservatory

7' 7" x 11' 2" (2.30m x 3.40m)

#### Kitchen

17' 5" x 6' 11" (5.30m x 2.10m)