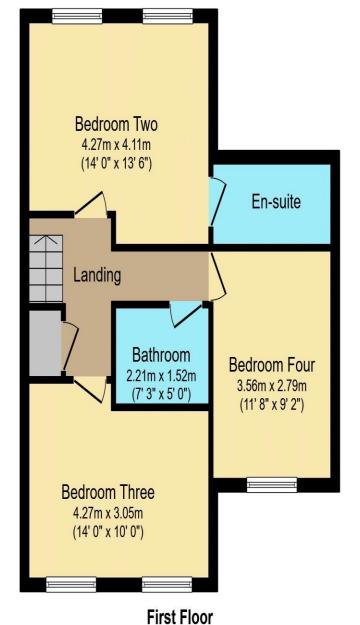

Floor area 51.2 sq.m. (552 sq.ft.) approx

Total floor area 102.3 sq.m. (1,101 sq.ft.) approx

This plan is for illustration purposes only and may not be representative of the property. Plan not to scale.