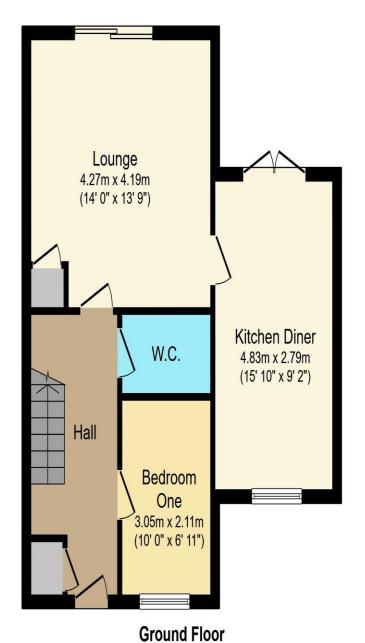

This home was built in approx 2018. It is currently let, generating almost £14,000 per annum

Dont miss out! Give us a call on 01255 420222 to arrange your internal viewing!!

Floor area 51.0 sq.m. (549 sq.ft.) approx

Floor area 51.2 sq.m. (552 sq.ft.) approx

Total floor area 102.3 sq.m. (1,101 sq.ft.) approx

This plan is for illustration purposes only and may not be representative of the property. Plan not to scale.