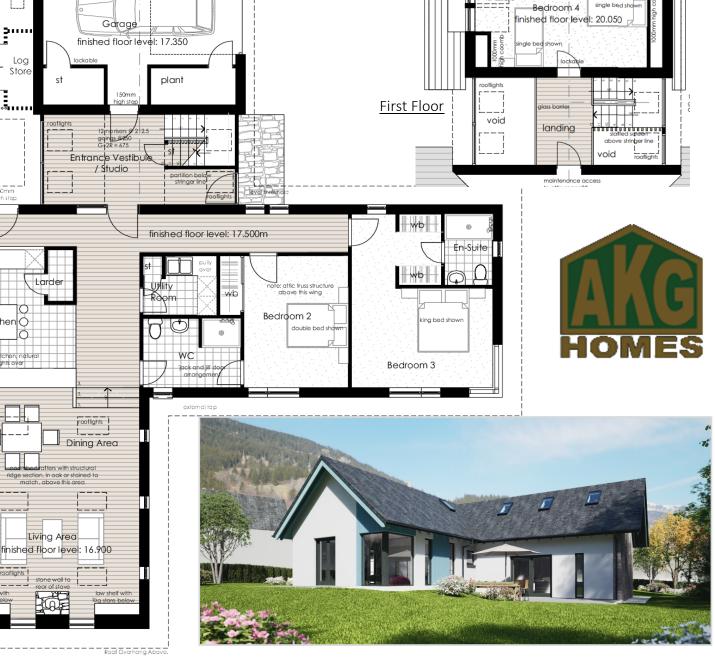

The layout comprises a RECEPTION HALL with door to garage and stairs to upper level, fully fitted bespoke KITCHEN (Callum Walker Kitchens) set in the heart of the home, steps creating a stunning split-level DINING & LIVING ROOM/FAMILY area complete with vaulted ceiling, exposed beams, feature wood-burner & external doors to a paved terrace. There is a UTILITY ROOM & 3 DOUBLE BEDROOMS (2 EN-SUITE & the 3rd with 'Jack & Jill' access to the FAMILY BATHROOM). All bedrooms have built-in wardrobes and the master has external double doors to a further paved patio. The hall stair leads to a galleried landing and large 4th bedroom.

#### Viewing \_\_\_\_\_\_external\_tap Strictly by appointment through Irving Geddes. umn parting rhana <u>\_</u> ev charge outline of up and Services r garage door source It pump Mains water, electric & drainage. Green energy with high levels of insulation, Garage 2000 air-source & solar heating. Fast broadband. finished floor level: 17.350 Log ocka bl Store Irving Geddes plant 150mm . W.S. • Solicitors • Estate Agents 12m gqin<u>gs</u> @250 G+2R = 675 Entrance Vestibu / Studio stringer I Roof Overhang Abave. 150mm high stee 150mm high step Master Bedroom Larder terrace wb Rdom En-Suite

level threshold

terrace

Kitchen 🔿

. Iroofliat

Tight well above kitchen, notura

light via 2no rooflights over

Ó

Entrance 6m x 3.2m **Kitchen** 6.8m x 4.2m **Dining/Living** 7m x 5.4m Master Bedroom 4.7m x 3.4m En-suite (3.5m x 2m) Bedroom 2 4.1m x 3.3m **Bedroom 3** 4.4m x 3.1m En-suite (2.2m x 1.5m) Bedroom 4 5.0m x 4.5m Shower Room 3.2m x 2m Utility Room 2.4m x 2m

Ground

Floor

half height

torage space

VELUX

offights su

half height

storage space

**Garage** 6m x 4.4m (including plant room & store)

king bed show

These particulars are believed to be correct, but their accuracy is not guaranteed and they do not form part of any contract.