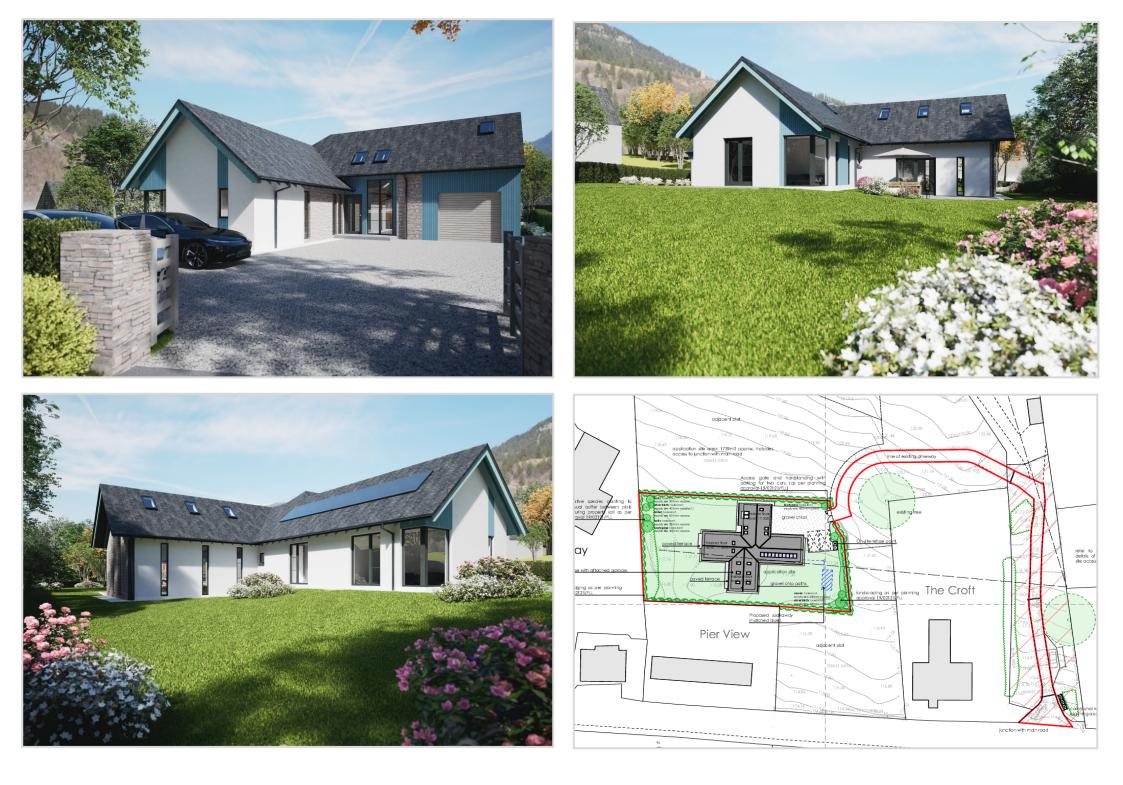

## New Villa, Fearnan, Aberfeldy, PH15 2FE

We are delighted to offer for sale an exceptional detached four bedroom modern home set within beautiful surroundings, overlooking Loch Tay. Currently under construction by AKG Homes Ltd, a local family run construction company, the property boasts a generously-sized contemporary open plan layout, an enviable elevated position with superb views along the Loch & valley, a 0.3 acre south-facing plot, & opportunity for purchasers to work alongside AKG in creating their bespoke home. Accredited by NHBC, AKG have many years of experience in design & construction with a large portfolio of exceptional homes in the area, and buyer will have an opportunity to view a recently completed house.

The layout comprises a RECEPTION HALL with door to garage and stairs to upper level, fully fitted bespoke KITCHEN (Callum Walker Kitchens) set in the heart of the home, steps creating a stunning split-level DINING & LIVING ROOM/FAMILY area complete with vaulted ceiling, exposed beams, feature wood-burner & external doors to a paved terrace. There is a UTILITY ROOM & 3 DOUBLE BEDROOMS (2 EN-SUITE & the 3rd with 'Jack & Jill' access to the FAMILY BATHROOM). All bedrooms have built-in wardrobes and the master has external double doors to a further paved patio. The hall stair leads to a galleried landing and large 4th bedroom.

A magnificent contemporary home built to the highest standards and enjoying a stunning outlook within one of Perthshire's most scenic yet accessible area. A fantastic opportunity for early buyers to choose floor finishes, kitchen, and bathroom fixtures/fittings, and work towards completing a fantastic family home.