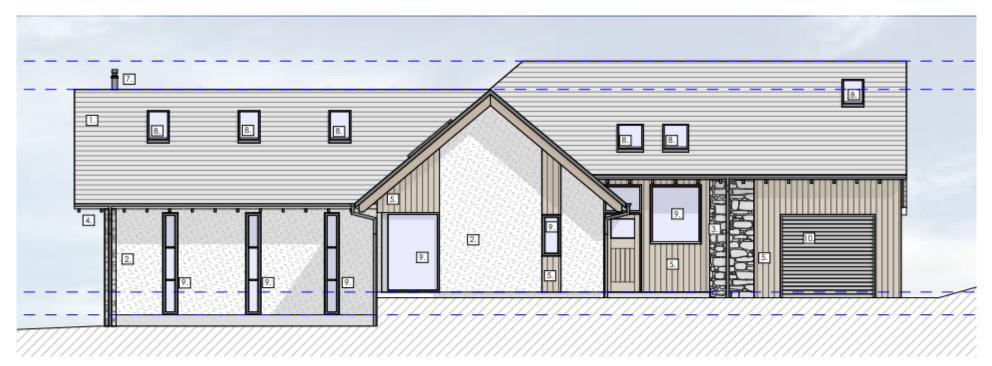

oof Overhang Abave. 150mm high stee 150mm high step Master Bedroom Larder terrace wb Rdom En-Suite

level threshold

terrace

Kitchen 🔿

. Iroofliat

Tight well above kitchen, notura

light via 2no rooflights over

Ó

Entrance 6m x 3.2m **Kitchen** 6.8m x 4.2m **Dining/Living** 7m x 5.4m Master Bedroom 4.7m x 3.4m En-suite (3.5m x 2m) Bedroom 2 4.1m x 3.3m **Bedroom 3** 4.4m x 3.1m En-suite (2.2m x 1.5m) Bedroom 4 5.0m x 4.5m Shower Room 3.2m x 2m Utility Room 2.4m x 2m



Ground

Floor

half height

torage space

VELUX

offights su

half height

storage space

**Garage** 6m x 4.4m (including plant room & store)

king bed show

These particulars are believed to be correct, but their accuracy is not guaranteed and they do not form part of any contract.



#### **Proposed North Elevation**



**Proposed East Elevation** 



### **Proposed South Elevation**



**Proposed West Elevation** 

Crieff 25 West High Street, PH7 4AU Tel: 01764 653771 Comrie 1 Drummond Street, PH6 2DW Tel: 01764 670325

9

Aberfeldy 6 The Square, PH15 2DD Tel: 01887 822722