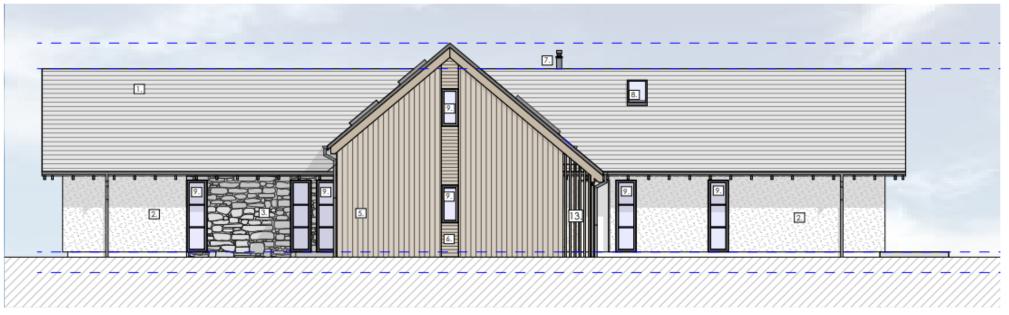

ntrance Vestibu / Studio stringer I Roof Overhang Abave. 150mm high stee 150mm high step Master Bedroom Larder terrace wb Rdom En-Suite

level threshold

terrace

Kitchen 🔿

. Iroofliat

Tight well above kitchen, notura

light via 2no rooflights over

Ó

Entrance 6m x 3.2m **Kitchen** 6.8m x 4.2m **Dining/Living** 7m x 5.4m Master Bedroom 4.7m x 3.4m En-suite (3.5m x 2m) Bedroom 2 4.1m x 3.3m **Bedroom 3** 4.4m x 3.1m En-suite (2.2m x 1.5m) Bedroom 4 5.0m x 4.5m Shower Room 3.2m x 2m Utility Room 2.4m x 2m



Ground

Floor

half height

torage space

VELUX

offights su

half height

storage space

**Garage** 6m x 4.4m (including plant room & store)

king bed show

These particulars are believed to be correct, but their accuracy is not guaranteed and they do not form part of any contract.



#### **Proposed North Elevation**



**Proposed East Elevation** 



### **Proposed South Elevation**



**Proposed West Elevation** 

Crieff 25 West High Street, PH7 4AU Tel: 01764 653771 Comrie 1 Drummond Street, PH6 2DW Tel: 01764 670325

9

Aberfeldy 6 The Square, PH15 2DD Tel: 01887 822722