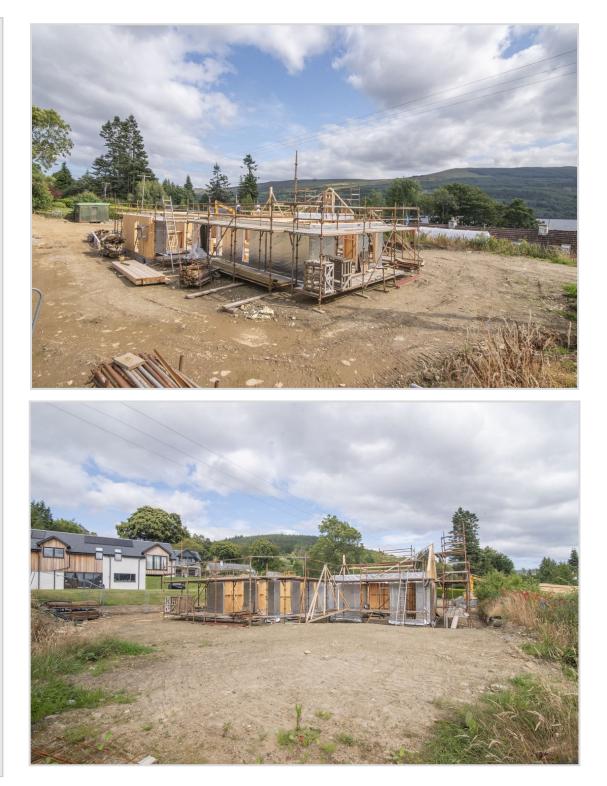

## New Villa, Fearnan, Aberfeldy, PH15 2FE

We are delighted to offer for sale an exceptional detached four bedroom modern home set within beautiful surroundings, overlooking Loch Tay. Currently under construction by AKG Homes Ltd, a local family run construction company, the property boasts a generously-sized contemporary open plan layout, an enviable elevated position with superb views along the Loch & valley, a 0.3 acre south-facing plot, & opportunity for purchasers to work alongside AKG in creating their bespoke home. Accredited by NHBC, AKG have many years of experience in design & construction with a large portfolio of exceptional homes in the area, and buyer will have an opportunity to view a recently completed house.

The layout comprises a RECEPTION HALL with door to garage and stairs to upper level, fully fitted bespoke KITCHEN (Callum Walker Kitchens) set in the heart of the home, steps creating a stunning split-level DINING & LIVING ROOM/FAMILY area complete with vaulted ceiling, exposed beams, feature wood-burner & external doors to a paved terrace. There is a UTILITY ROOM & 3 DOUBLE BEDROOMS (2 EN-SUITE & the 3rd with 'Jack & Jill' access to the FAMILY BATHROOM). All bedrooms have built-in wardrobes and the master has external double doors to a further paved patio. The hall stair leads to a galleried landing and large 4th bedroom.