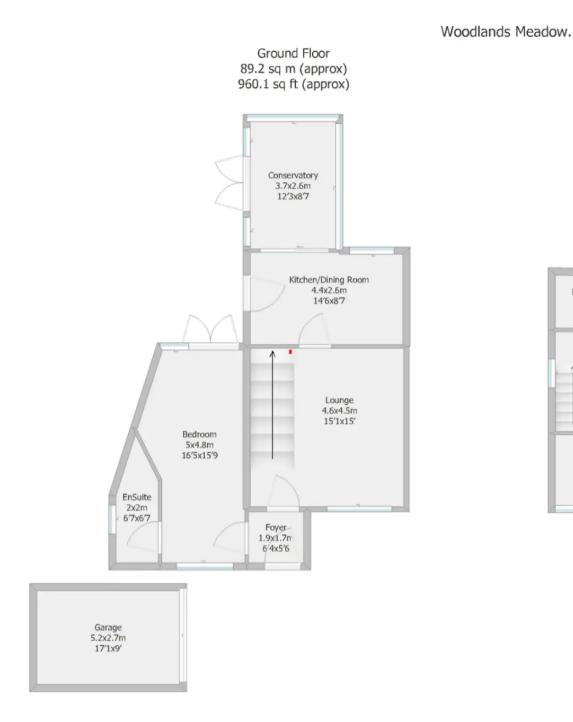

www.hometruthslancs.co.uk office@hometruthslancs.co.uk

First Floor 25.5 sq m (approx) 274.5 sq ft (approx)