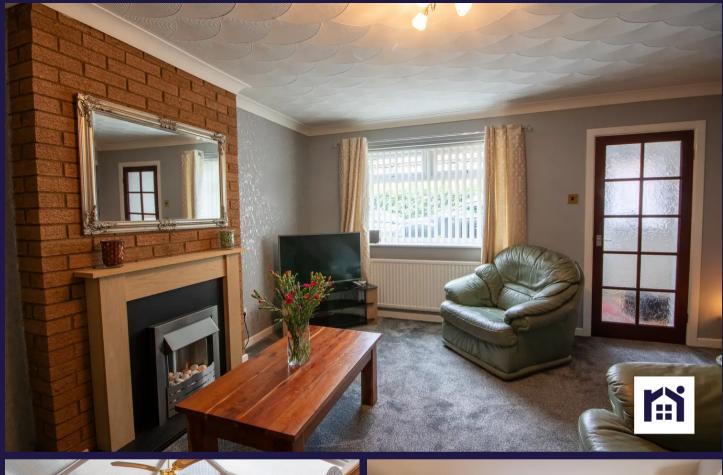

Woodlands Meadow, Chorley

HOME TRUT

11111

Tucked away at the end of a quiet cul de sac in a sought after residential area and absolutely living up to its name. this four bedroom semi detached property offers over 1200 square feet of versatile accommodation. To the front the driveway can accommodate two vehicles and leads to both the garage, which has power and light, and to the main entrance. Step into the vestibule and from there to the living room with feature electric fire in hearth. To the rear the dining kitchen comprises a range of wall and base units with electric hob, oven and grill, refrigerator and freezer and space, power and plumbing for other appliances. Leading off is the conservatory with patio doors to the garden. Completing the ground floor is bedroom one, a very spacious double with en suite comprising tiled flooring and elevations, electric shower in walk in cubicle, wc, wash hand basin and ladder heated towel rail. Patio doors open to the veranda giving this room plenty of scope. Whatever the weather you can enjoy the low maintenance, south west facing rear garden, whether that is sitting on the veranda, the sun terrace or enjoying the privacy and the views over the adjacent woodland. Storage is provided by a workshop and additional shed. Back inside to the first floor and two additional double bedrooms and a single which would make an excellent home office. The bathroom comprises tiled flooring and boarded elevations, electric shower in cubicle, wc, wash hand basin and ladder heated towel rail. Within easy reach of primary transport routes, town centre amenities and walks in Duxbury Woods this is a lovely place to call home.