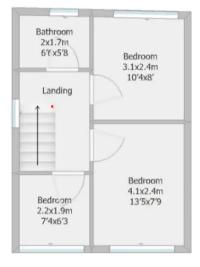

Woodlands Meadow, Chorley

HOME TRUT

11111

Tucked away at the end of a quiet cul de sac in a sought after residential area and absolutely living up to its name. this four bedroom semi detached property offers over 1200 square feet of versatile accommodation. To the front the driveway can accommodate two vehicles and leads to both the garage, which has power and light, and to the main entrance. Step into the vestibule and from there to the living room with feature electric fire in hearth. To the rear the dining kitchen comprises a range of wall and base units with electric hob, oven and grill, refrigerator and freezer and space, power and plumbing for other appliances. Leading off is the conservatory with patio doors to the garden. Completing the ground floor is bedroom one, a very spacious double with en suite comprising tiled flooring and elevations, electric shower in walk in cubicle, wc, wash hand basin and ladder heated towel rail. Patio doors open to the veranda giving this room plenty of scope. Whatever the weather you can enjoy the low maintenance, south west facing rear garden, whether that is sitting on the veranda, the sun terrace or enjoying the privacy and the views over the adjacent woodland. Storage is provided by a workshop and additional shed. Back inside to the first floor and two additional double bedrooms and a single which would make an excellent home office. The bathroom comprises tiled flooring and boarded elevations, electric shower in cubicle, wc, wash hand basin and ladder heated towel rail. Within easy reach of primary transport routes, town centre amenities and walks in Duxbury Woods this is a lovely place to call home.

www.hometruthslancs.co.uk office@hometruthslancs.co.uk

First Floor 25.5 sq m (approx) 274.5 sq ft (approx)