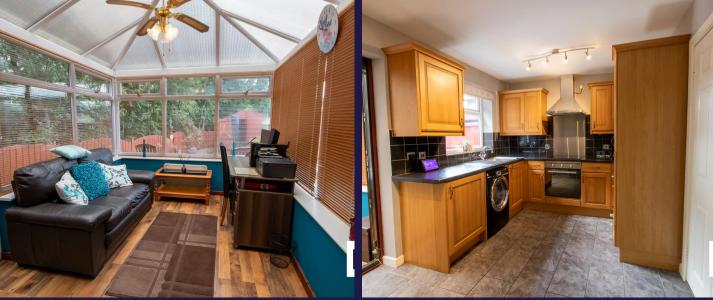

Woodlands Meadow, Chorley

HOME TRUT

11111

Tucked away at the end of a quiet cul de sac in a sought after residential area and absolutely living up to its name. this four bedroom semi detached property offers over 1200 square feet of versatile accommodation. To the front the driveway can accommodate two vehicles and leads to both the garage, which has power and light, and to the main entrance. Step into the vestibule and from there to the living room with feature electric fire in hearth. To the rear the dining kitchen comprises a range of wall and base units with electric hob, oven and grill, refrigerator and freezer and space, power and plumbing for other appliances. Leading off is the conservatory with patio doors to the garden. Completing the ground floor is bedroom one, a very spacious double with en suite comprising tiled flooring and elevations, electric shower in walk in cubicle, wc, wash hand basin and ladder heated towel rail. Patio doors open to the veranda giving this room plenty of scope. Whatever the weather you can enjoy the low maintenance, south west facing rear garden, whether that is sitting on the veranda, the sun terrace or enjoying the privacy and the views over the adjacent woodland. Storage is provided by a workshop and additional shed. Back inside to the first floor and two additional double bedrooms and a single which would make an excellent home office. The bathroom comprises tiled flooring and boarded elevations, electric shower in cubicle, wc, wash hand basin and ladder heated towel rail. Within easy reach of primary transport routes, town centre amenities and walks in Duxbury Woods this is a lovely place to call home.