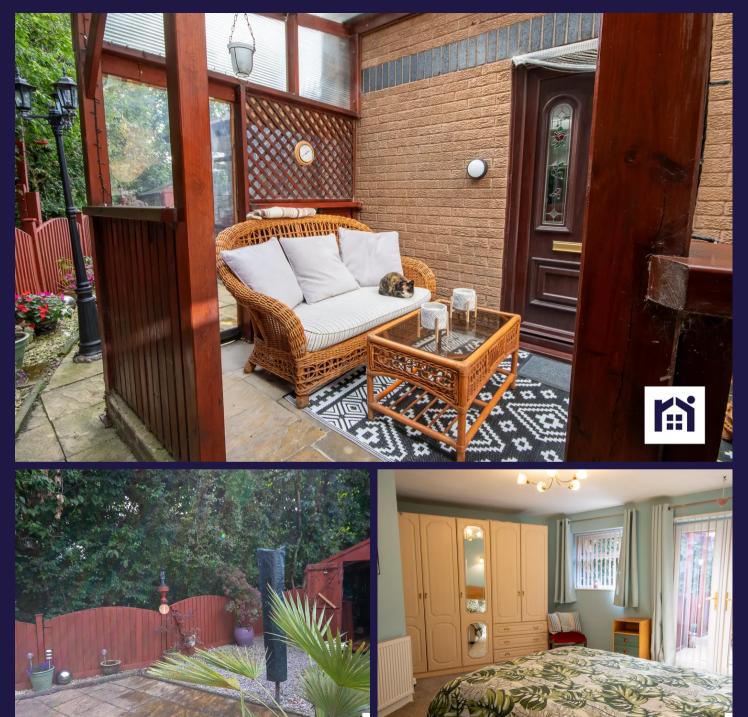

Woodlands Meadow, Chorley

HOME TRUT

11111

Tucked away at the end of a quiet cul de sac in a sought after residential area and absolutely living up to its name. this four bedroom semi detached property offers over 1200 square feet of versatile accommodation. To the front the driveway can accommodate two vehicles and leads to both the garage, which has power and light, and to the main entrance. Step into the vestibule and from there to the living room with feature electric fire in hearth. To the rear the dining kitchen comprises a range of wall and base units with electric hob, oven and grill, refrigerator and freezer and space, power and plumbing for other appliances. Leading off is the conservatory with patio doors to the garden. Completing the ground floor is bedroom one, a very spacious double with en suite comprising tiled flooring and elevations, electric shower in walk in cubicle, wc, wash hand basin and ladder heated towel rail. Patio doors open to the veranda giving this room plenty of scope. Whatever the weather you can enjoy the low maintenance, south west facing rear garden, whether that is sitting on the veranda, the sun terrace or enjoying the privacy and the views over the adjacent woodland. Storage is provided by a workshop and additional shed. Back inside to the first floor and two additional double bedrooms and a single which would make an excellent home office. The bathroom comprises tiled flooring and boarded elevations, electric shower in cubicle, wc, wash hand basin and ladder heated towel rail. Within easy reach of primary transport routes, town centre amenities and walks in Duxbury Woods this is a lovely place to call home.