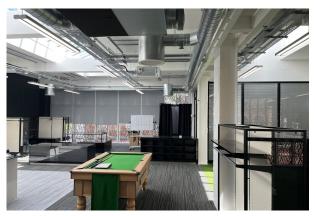

#### Description

The property forms part of a recent commercial development that completed in 2020.

The available accommodation comprises offices over 1st & 2nd floors with it's own self-contained ground floor entrance. The accommodation presents well and is modern in design.

The office is predominantly open plan, although there is a single glazed partitioned office in one corner, and two separate rooms situated on the 2nd floor that could either be used as offices, storage or break out areas. The offices have the benefit of carpets, exposed services, that include air-conditioning, dropped LED lighting and an impressive open plan kitchen. The 1st floor has excellent natural light with full height glazing to the front and a large skylight to the rear.