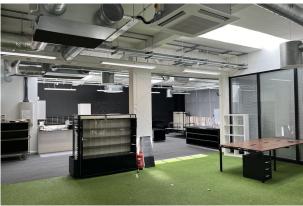

#### Description

The property forms part of a recent commercial development that completed in 2020.

The available accommodation comprises offices over 1st & 2nd floors with it's own self-contained ground floor entrance. The accommodation presents well and is modern in design.

The office is predominantly open plan, although there is a single glazed partitioned office in one corner, and two separate rooms situated on the 2nd floor that could either be used as offices, storage or break out areas. The offices have the benefit of carpets, exposed services, that include air-conditioning, dropped LED lighting and an impressive open plan kitchen. The 1st floor has excellent natural light with full height glazing to the front and a large skylight to the rear.