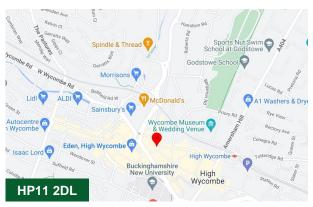

#### Location

The property is situated within the heart of the town centre, above Robertos (the new Italian café bar / restaurant) and opposite the Eden Shopping Centre. High Wycombe town centre has an extensive range of retail and leisure facilities. It is strategically located on the M40 motorway 30 miles west of Central London and excellent road communications are available to other principal towns in the Greater Thames Valley region.

Both the bus and train stations are within easy walking distance of the property.