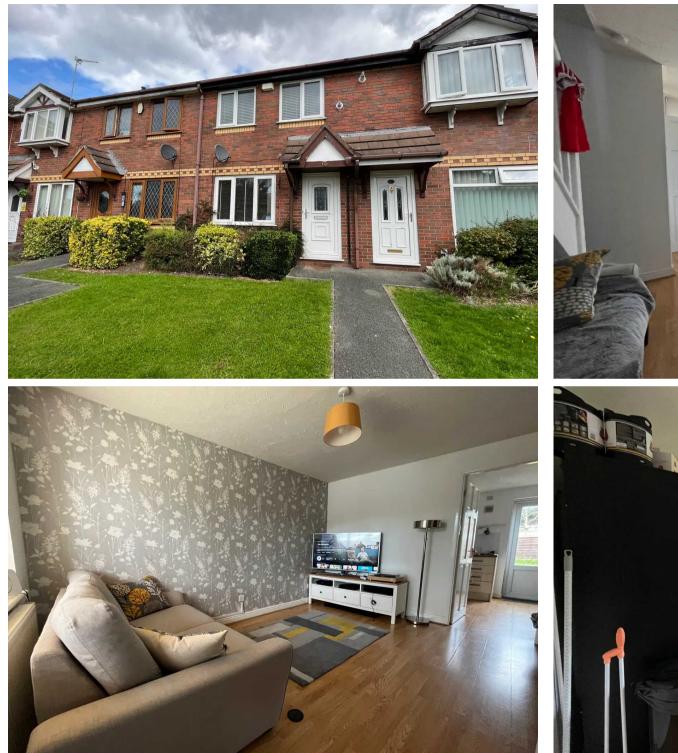

## 18 Oakleaf Way

## Blackpool, Blackpool

Two bedroom mid terraced property situated in a convenient quiet residential location within close proximity of many amenities, schools, shops and transport links. The accommodation briefly comprises of entrance hall, lounge, kitchen. To the first floor there are two bedrooms along with a three piece bathroom suite. Externally there is an enclosed rear garden.

- Quiet Cul-De-Sac Location
- Close To Many Amenities
- Close Proximity To The M55