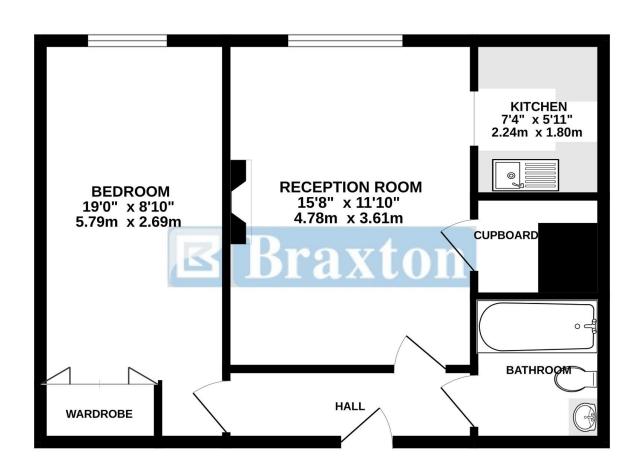

THIRD FLOOR 524 sq.ft. (48.7 sq.m.) approx.

TOTAL FLOOR AREA: 524sq.ft. (48.7 sq.m.) approx.

Whilst every attempt has been made to ensure the accuracy of the floorplan contained here, measurements of doors, windows, rooms and any other items are approximate and no responsibility is taken for any error, omission or mis-statement. This plan is for illustrative purposes only and should be used as such by any prospective purchaser. The services, systems and appliances shown have not been tested and no guarantee as to their operability or efficiency can be given.