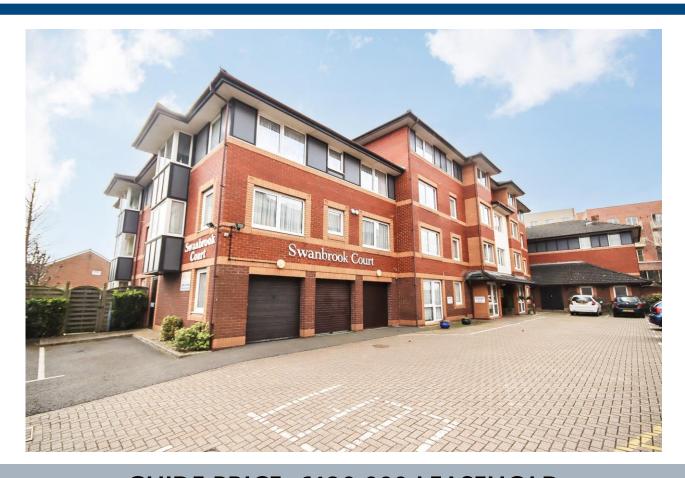

# **GUIDE PRICE: £120,000 LEASEHOLD**

#### 46 SWANBROOK COURT, YORK ROAD, MAIDENHEAD, BERKSHIRE, SL6 1YZ

NO ONWARD CHAIN. A spacious one bedroom retirement apartment located on the third floor. Swanbrook Court was constructed by McCarthy & Stone (Developments) Ltd and is situated in the town centre. Featuring an entrance hall, living/dining room, kitchen, spacious double bedroom, well presented bathroom, secure entry phone system, on-site warden and communal facilities. It is a condition of purchase that residents be over the age of 60 years, or in the event of a couple, one must be over the age of 60 years and the other over 55 years. Situated in the town centre.