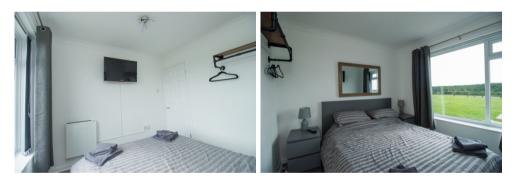

#### **BEDROOM ONE**

**2.81m x 2.76m** (9'3" x 9'1")

Laminate flooring. Electric heater. Upvc double glazed window with vertical blinds.

### BEDROOM TWO 3.17m x 1.95m (10'5" x 6'5")

Laminate flooring. Electric heater. Upvc double glazed window with vertical blinds.