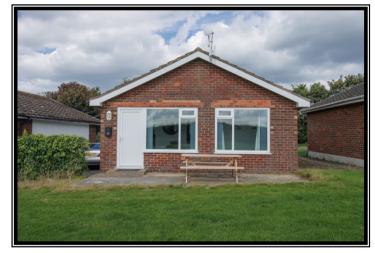

# 25 DOLPHIN WAY, GRISTHORPE YO14 9PU

# FEATURES

- \* Investment opportunity.
- \* Detached two bedroom brick built holiday chalet.
- \* Well presented throughout.
- \* Located on the Blue Dolphin Holiday Park.
- \* Upvc double glazing.
- \* Electric heating.
- \* Modern kitchen and shower room.
- \* Driveway parking.
- \* Patio area.
- \* EPC Rating: F.
- \* Sold with no onward chain.
- \* Viewing is highly recommended.

# ACCOMMODATION IN BRIEF

| INTERNAL: | Upvc Front Door to Lounge.     | Kitchen. | Shower Room. |
|-----------|--------------------------------|----------|--------------|
|           | Two Bedrooms.                  |          |              |
| OUTSIDE:  | Patio area. Drive to the side. |          |              |