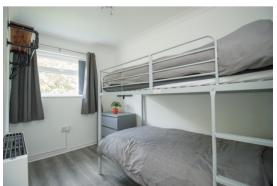

### BEDROOM TWO 3.17m x 1.95m (10'5" x 6'5")

Laminate flooring. Electric heater. Upvc double glazed window with vertical blinds.