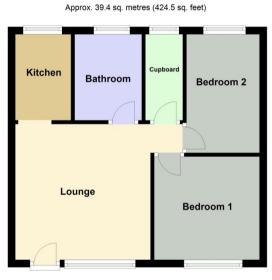

# Floor Plan:

25 DOLPHIN WAY, GRISTHORPE

**Ground Floor** 

Total area: approx. 39.4 sq. metres (424.5 sq. feet) Please note this floorplan is a guide and not to scale. Plan produced using PlanUp.

25 Dolphin Way, Gristhorpe