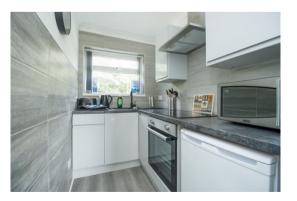

# **KITCHEN 2.31m x 1.49m** (7'7" x 4'11")

Inset black sink and drainer. Base cupboards with worktops over. Matching wall units. Built-in electric oven. Electric hob with stainless steel extractor hood over. Provision for low level 'fridge. Upvc double glazed window with vertical blinds.