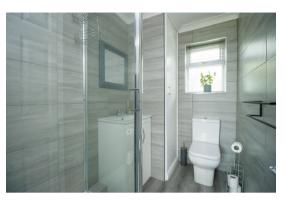

#### SHOWER ROOM

Shower cubicle with mixer shower. Handbasin in vanity unit and wc. Tiled walls. Airing cupboard housing immersion heater. Storage cupboard. Upvc double glazed window with venetian blind.