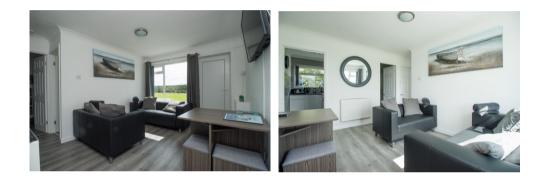

# Upvc Front Door to:

LOUNGE

**3.14m x 3.63** (10'4" x 11'11")

Laminate flooring. Electric heater. Upvc double glazed window with vertical blinds.

#### **BEDROOM ONE**

**2.81m x 2.76m** (9'3" x 9'1")

Laminate flooring. Electric heater. Upvc double glazed window with vertical blinds.

### BEDROOM TWO 3.17m x 1.95m (10'5" x 6'5")

Laminate flooring. Electric heater. Upvc double glazed window with vertical blinds.