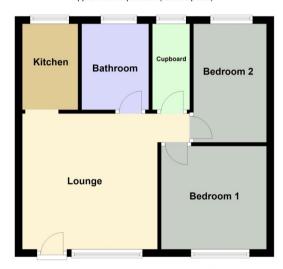

#### Floor Plan:

#### Ground Floor

Approx. 39.4 sq. metres (424.5 sq. feet)

Total area: approx. 39.4 sq. metres (424.5 sq. feet)

Please note this floorplan is a guide and not to scale. Plan produced using PlanUp.

25 Dolphin Way, Gristhorpe

#### LOUNGE

3.14m x 3.63 (10'4" x 11'11")

Laminate flooring. Electric heater. Upvc double glazed window with vertical blinds.

#### KITCHEN 2.31m x 1.49m (7'7" x 4'11")

Inset black sink and drainer. Base cupboards with worktops over. Matching wall units. Built-in electric oven. Electric hob with stainless steel extractor hood over. Provision for low level 'fridge. Upvc double glazed window with vertical blinds.

#### SHOWER ROOM

Shower cubicle with mixer shower. Handbasin in vanity unit and wc. Tiled walls. Airing cupboard housing immersion heater. Storage cupboard. Upvc double glazed window with venetian blind.

#### **BEDROOM ONE**

2.81m x 2.76m (9'3" x 9'1")

Laminate flooring. Electric heater. Upvc double glazed window with vertical blinds.

# **BEDROOM TWO 3.17m x 1.95m** (10'5" x 6'5")

Laminate flooring. Electric heater. Upvc double glazed window with vertical blinds.