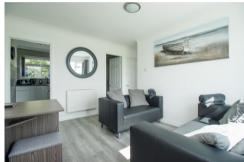

#### LOUNGE

3.14m x 3.63 (10'4" x 11'11")

Laminate flooring. Electric heater. Upvc double glazed window with vertical blinds.