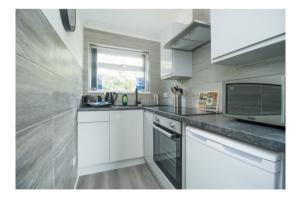

#### KITCHEN 2.31m x 1.49m (7'7" x 4'11")

Inset black sink and drainer. Base cupboards with worktops over. Matching wall units. Built-in electric oven. Electric hob with stainless steel extractor hood over. Provision for low level 'fridge. Upvc double glazed window with vertical blinds.