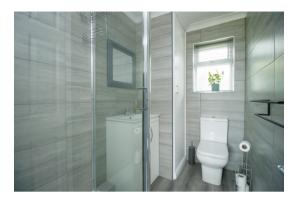

#### SHOWER ROOM

Shower cubicle with mixer shower. Handbasin in vanity unit and wc. Tiled walls. Airing cupboard housing immersion heater. Storage cupboard. Upvc double glazed window with venetian blind.