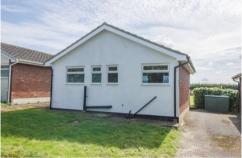

#### **FEATURES**

- \* Investment opportunity.
- \* Detached two bedroom brick built holiday chalet.
- \* Well presented throughout.
- Located on the Blue Dolphin Holiday Park.
- Upvc double glazing.
- \* Electric heating.
- \* Modern kitchen and shower room.
- Driveway parking.
- Patio area.
- ' EPC Rating: F.
- Sold with no onward chain.
- Viewing is highly recommended.

## **OUTSIDE:**

Driveway parking to the side. Patio area. Communal grounds.