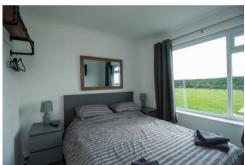

#### **BEDROOM ONE**

2.81m x 2.76m (9'3" x 9'1")

Laminate flooring. Electric heater. Upvc double glazed window with vertical blinds.