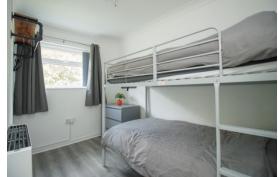

# **BEDROOM TWO 3.17m x 1.95m** (10'5" x 6'5")

Laminate flooring. Electric heater. Upvc double glazed window with vertical blinds.