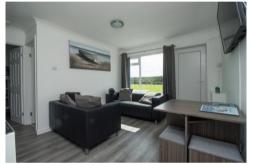

#### LOUNGE

3.14m x 3.63 (10'4" x 11'11")

Laminate flooring. Electric heater. Upvc double glazed window with vertical blinds.