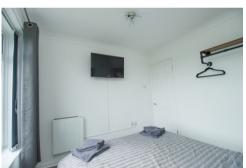

#### **BEDROOM ONE**

2.81m x 2.76m (9'3" x 9'1")

Laminate flooring. Electric heater. Upvc double glazed window with vertical blinds.

# **BEDROOM TWO 3.17m x 1.95m** (10'5" x 6'5")

Laminate flooring. Electric heater. Upvc double glazed window with vertical blinds.