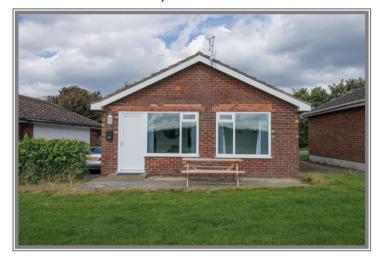

#### 25 DOLPHIN WAY, GRISTHORPE YO14 9PU

Leasehold £87.000

#### **FEATURES**

- \* Investment opportunity.
- \* Detached two bedroom brick built holiday chalet.
- \* Well presented throughout.
- Located on the Blue Dolphin Holiday Park.
- Upvc double glazing.
- \* Electric heating.
- \* Modern kitchen and shower room.
- Driveway parking.
- Patio area.
- ' EPC Rating: F.
- Sold with no onward chain.
- Viewing is highly recommended.

#### **ACCOMMODATION IN BRIEF**

INTERNAL: Upvc Front Door to Lounge. Kitchen. Shower Room.

Two Bedrooms.

OUTSIDE: Patio area. Drive to the side.

26 Belle Vue Street, FILEY, North Yorks. YO14 9HY. Telephone: 01723 515527 www.dmaestateagents.co.uk / www.rightmove.co.uk

#### **DIRECTIONS**:

From Filey take the A165 road to Scarborough. Turn right at the roundabout signposted Blue Dolphin Holiday Camp and then take the second turning on the right into the holiday camp. Dolphin Way is immediately on the right and the chalet is located on the right hand side.

## **OUTSIDE:**

Driveway parking to the side. Patio area. Communal grounds.

#### LOCATION:

Gristhorpe is a small village lying just to the west of the A165 Scarborough to Bridlington road, approximately two miles from Filey.