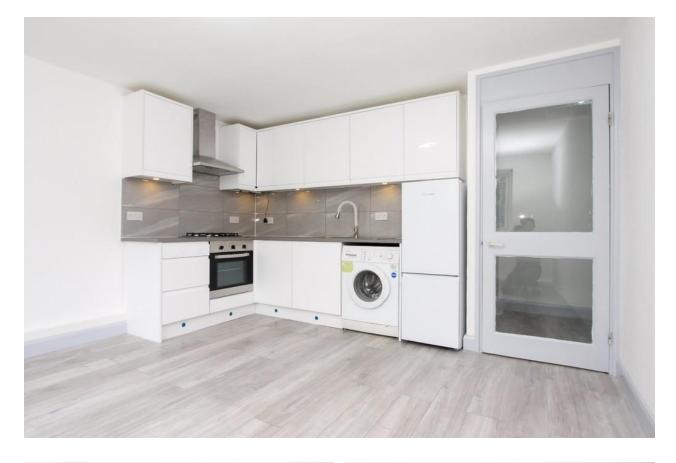

The well-proportioned accommodation comprises of an entrance hallway with stairs rising to the first floor, landing with storage cupboard and loft access, brand new fitted kitchen/diner, immaculate three-piece bathroom suite and two large double bedrooms, the master bedroom benefits from fitted wardrobes.