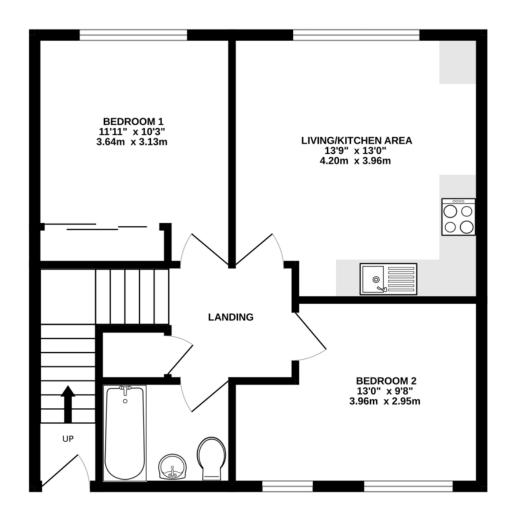

The well-proportioned accommodation comprises of an entrance hallway with stairs rising to the first floor, landing with storage cupboard and loft access, brand new fitted kitchen/diner, immaculate three-piece bathroom suite and two large double bedrooms, the master bedroom benefits from fitted wardrobes.

1ST FLOOR 545 sq.ft. (50.7 sq.m.) approx.

Tel: 020 8866 9696