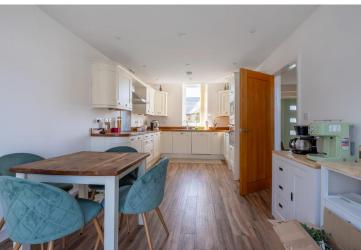

## Hall Farm Close Feltwell | Thetford | Norfolk | IP26 4DS £1,650 pcm

Link-detached house within a beautiful Norfolk village

- 3 bedrooms; main bedroom benefits from an en-suite shower room
- Kitchen with Oak worktops, integrated appliances and double doors into the rear garden
  - Dual aspect 17'8 lounge/diner with garden access
- Ground floor WC, first floor family bathroom plus en-suite shower room to the main bedroom