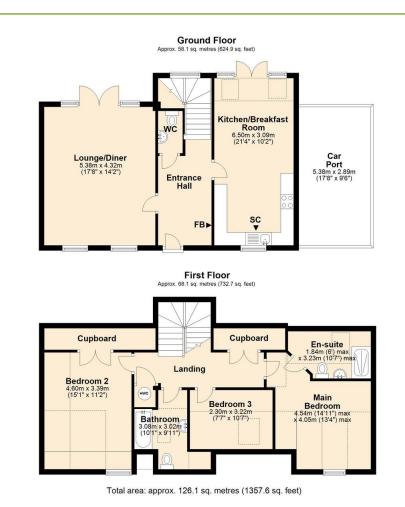

Located towards the centre of the highly sought after village of Feltwell, this link-detached home is situated within a development of similar properties and offers over 1,350 sq/ft. of living spaces including a 17'8 lounge/diner, generous kitchen/bre akfast room with garden access via double doors plus 3 first floor bedrooms.

## Hall Farm Close Feltwell | Thetford | Norfolk | IP26 4DS £1,650 pcm

Link-detached house within a beautiful Norfolk village

- 3 bedrooms; main bedroom benefits from an en-suite shower room
- Kitchen with Oak worktops, integrated appliances and double doors into the rear garden
  - Dual aspect 17'8 lounge/diner with garden access
- Ground floor WC, first floor family bathroom plus en-suite shower room to the main bedroom