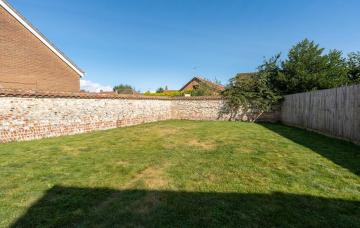

## OUTSIDE

A gently sloping, brick weave driveway sits adjacent to the house and runs under the car port. A central pathway, flanked by lawn, leads to the entrance door. A side gate to the rear of the driveway allows access into the enclosed garden that measures approx.  $42' \times 57'$ . The garden space is mainly laid to lawn with a patio abutting the house. The air source he at pump is located within the garden.

Electric air source heating and double glazing

Adjacent driveway parking, partially under car port

57' enclosed garden, mainly laid to lawn

Within easy reach of amenities including primary school, Doctors surgery and convenience store