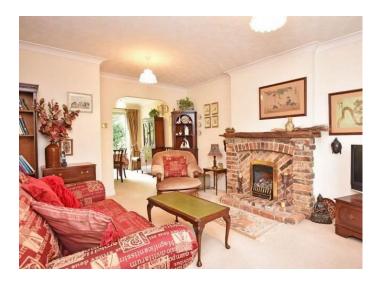

#### SITTING ROOM / DINING ROOM

A spacious reception room with bay window to front and brick fireplace with living-flame gas fire. Open plan to the dining

room, which provides a dining area with sliding glazed doors leading to the garden.