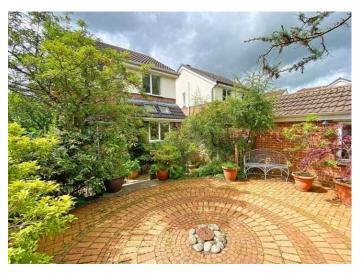

### OUTSIDE

To the rear of the property, there is an attractive garden providing paved outdoor sitting areas with a delightful private aspect to the rear onto the adjoining woodland. A driveway provides parking and provides access to a detached single garage which has light and power.