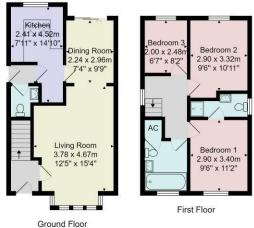

Tenure - Freehold

Council Tax Band - D

Total Area: 81.5 m² ... 877 ft²

All measurements are approximate and for display purposes only.

No liability is accepted by either the agency or Box Property Solutions Ltd as to the exact measurements of the rooms.

Box Property Solutions Ltd retains the copyright on this plan and allows agents to use it with agreed permission.