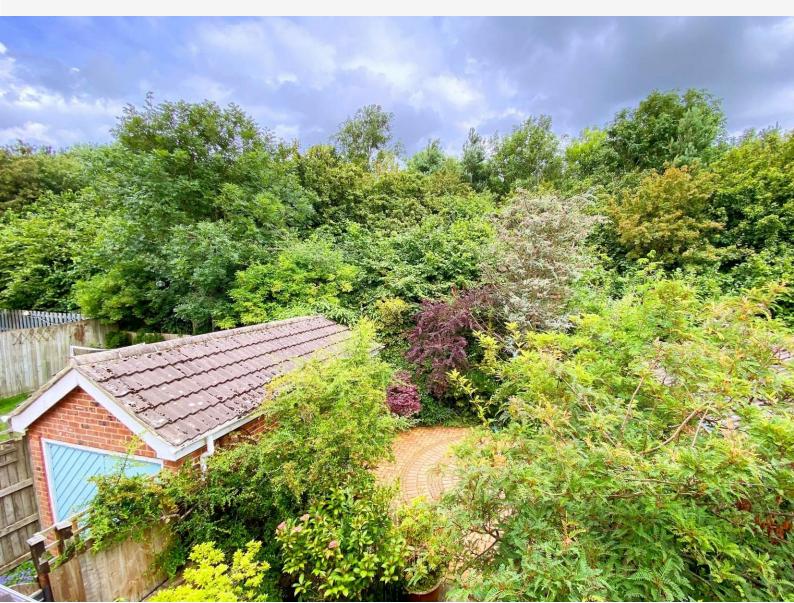

### OUTSIDE

To the rear of the property, there is an attractive garden providing paved outdoor sitting areas with a delightful private aspect to the rear onto the adjoining woodland. A driveway provides parking and provides access to a detached single garage which has light and power.