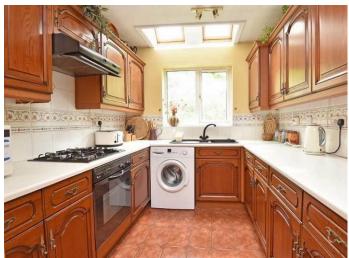

### **KITCHEN**

With a range of fitted units, gas hob, and electric oven. Space and plumbing for additional appliances.