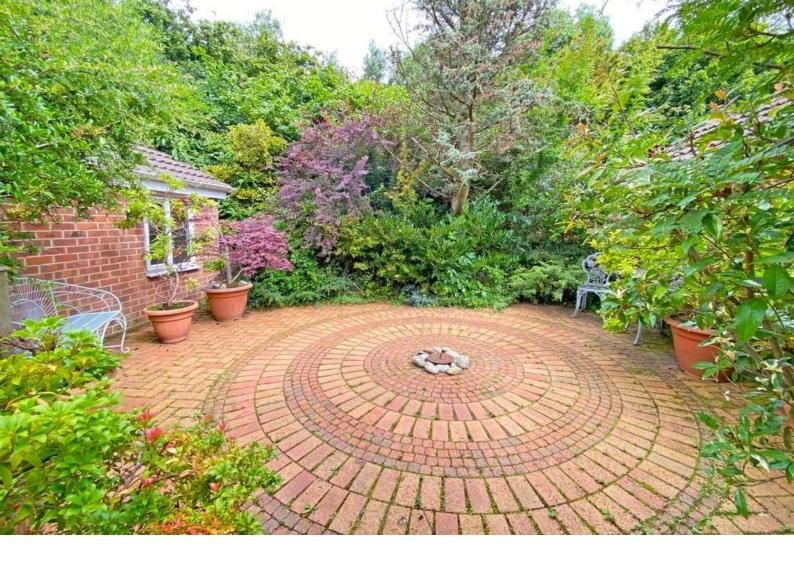

### OUTSIDE

To the rear of the property, there is an attractive garden providing paved outdoor sitting areas with a delightful private aspect to the rear onto the adjoining woodland. A driveway provides parking and provides access to a detached single garage which has light and power.