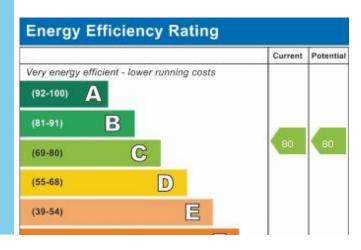

## Marsh Box, Marsh Parade

Apartment, 2 bedroom, 1 bathroom

£895 pcm

Date available: Deposit: £1,032

Council Tax band: A

- Ground floor furnished flat
- Open plan lounge and kitchen
- 2 Bedrooms
- Bathroom
- Walking distance from town centre
- Council Tax Band A