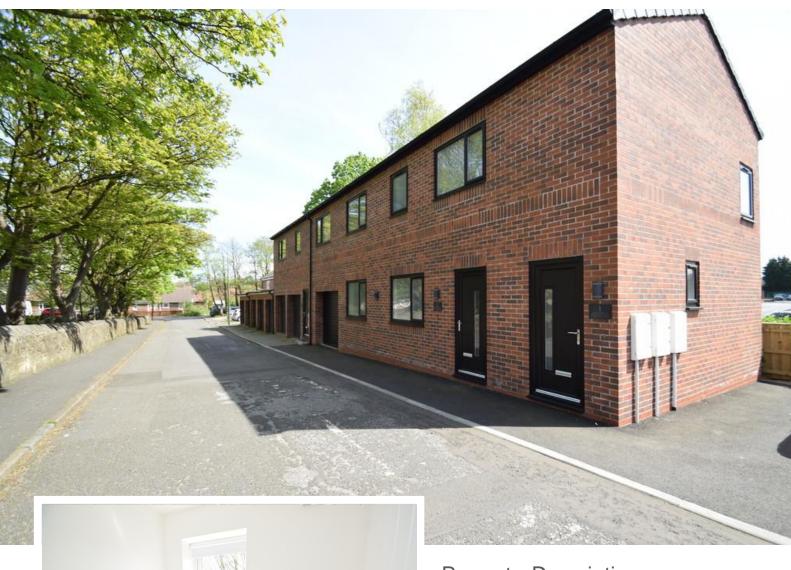

# david bailes property professionals

**St. Andrews Mews,** , Stanley, DH9 0AF

- Newly Built Mixed Used Building
- Ground Floor Office Space
- Attached Double Garage
- New Fitted Kitchen

# Property Description

A recently built mixed building offering a ground floor office space with an attached double garage with internal access. The premises is approximately 58.6 Sq Meters (631 sq. ft.) has a new fitted kitchen with water heater, toilet with large storage cupboard. There is telephone and data cables installed ready for service connection. Warmed by electric storage heating.

Located in central Stanley just off the A693 between Chester Le Street, Consett and Newcastle. There is no allocated parking bays except for the attached garage space. There is on street parking available around the property.