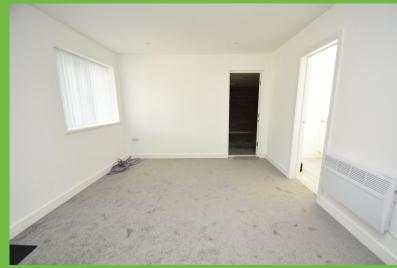

#### **KITCHEN**

7' 2" x 5' 8" (2.20m x 1.73m) Fitted with base storage units, sink and drainer with electric water heater, extractor fan, space for a fridge, uPVC double glazed window.

#### TOILET

6' 5" x 5' 8" (1.98m x 1.73m) W C, pedestal wash basin, uPVC double glazed window, door open to a storage cupboard.