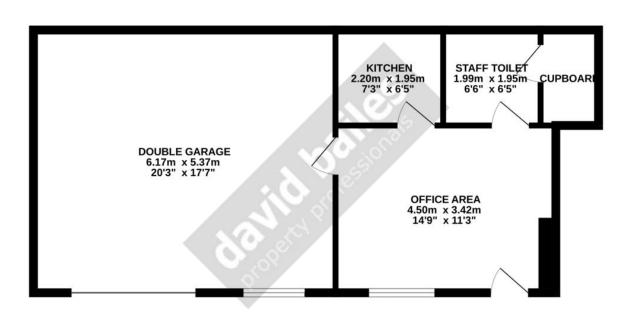

### OFFICE AREA

14' 9" x 11' 2" (4.50m x 3.42m) uPVC double glazed door, electric radiator, access fire door to the garage, access doors to the kitchen and toilet.

#### **KITCHEN**

7' 2" x 5' 8" (2.20m x 1.73m) Fitted with base storage units, sink and drainer with electric water heater, extractor fan, space for a fridge, uPVC double glazed window.

#### TOILET

6' 5" x 5' 8" (1.98m x 1.73m) W C, pedestal wash basin, uPVC double glazed window, door open to a storage cupboard.

#### DOUBLE GARAGE

20' 2" x 17' 7" (6.17m x 5.37m) A step down from the office area, power points and LED strip lighting installed, electric remote controlled roller door, uPVC double glazed frosted window.

## GROUND FLOOR 58.6 sq.m. (631 sq.ft.) approx.

#### TOTAL FLOOR AREA: 58.6 sq.m. (631 sq.ft.) approx.

Whits every attempt has been made to ensure the accuracy of he Booglan covalence here, measurements of doors, windows, rooms and say other items are experiments and managements the liter for any error, omission or mis-statement. This plan is for illustrative purposes only and should be used as such by any prospective purchaser. The services, systems and appliances shown have not been tested and no guarantee as to their operability or efficiency can be given.