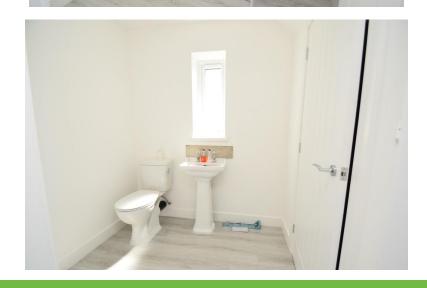

#### TOILET

6' 5" x 5' 8" (1.98m x 1.73m) W C, pedestal wash basin, uPVC double glazed window, door open to a storage cupboard.