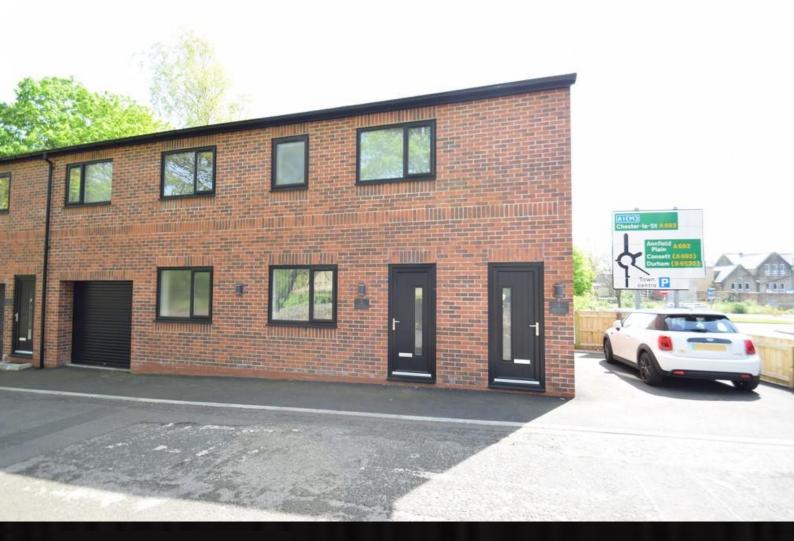

# david bailes property professionals

**St. Andrews Mews,** , Stanley, DH9 0AF

- Newly Built Mixed Used Building
- Ground Floor Office Space
- Attached Double Garage
- New Fitted Kitchen

# Property Description

A recently built mixed building offering a ground floor office space with an attached double garage with internal access. The premises is approximately 58.6 Sq Meters (631 sq. ft.) has a new fitted kitchen with water heater, toilet with large storage cupboard. There is telephone and data cables installed ready for service connection. Warmed by electric storage heating.

Located in central Stanley just off the A693 between Chester Le Street, Consett and Newcastle. There is no allocated parking bays except for the attached garage space. There is on street parking available around the property.