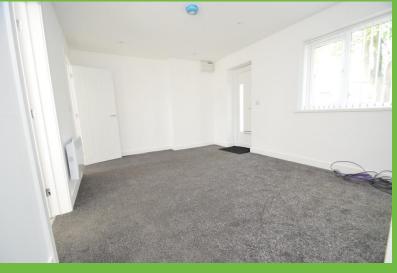

### OFFICE AREA

14' 9" x 11' 2" (4.50m x 3.42m) uPVC double glazed door, electric radiator, access fire door to the garage, access doors to the kitchen and toilet.