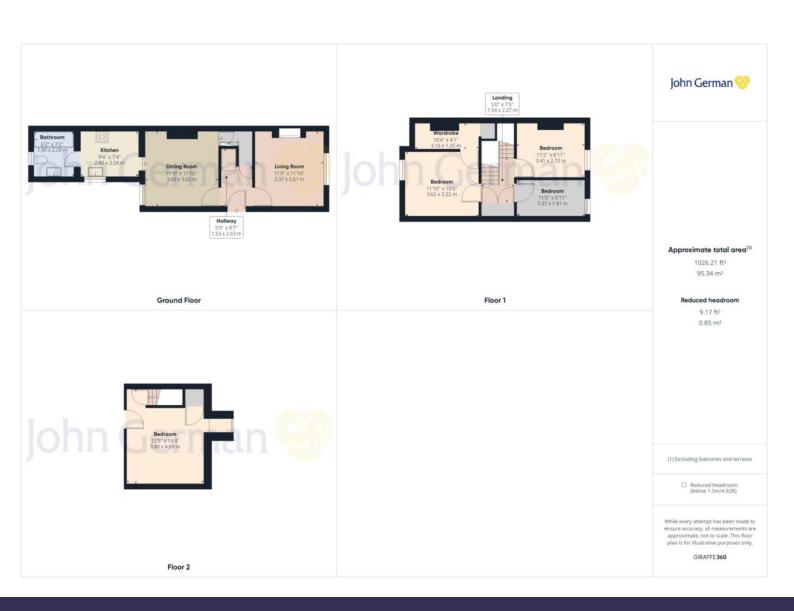

As you enter the property into the entrance hall, you will find the first reception room on the right hand side, this spacious room benefits from a large window, feature fireplace and built in storage.

The separate dining room is next, this lovely bright spacious room has direct access to the rear gardens and flows well into the kitchen. The kitchen itself has masses of storage and comes complete with a range of in built appliances, feature subway tiles and modern workspace.

The main family bathroom is located downstairs and comes complete with towel rail, wash hand basin, WC and bath with shower over.

The first floor consists of three of the four bedrooms. The master bedroom is a generous room with a feature walkin wardrobe. The two further bedrooms are a fantastic size and make fantastic children's bedrooms.

The second floor consists of a converted attic bedroom and is very spacious, there is also built in storage and benefits from large windows and feature beams.

The rear gardens are really functional, first there is a decked area, this sun trap is a great place to entertain. The gardens themselves are well looked after and have a lovely backdrop of mature trees. There is also a garden shed.