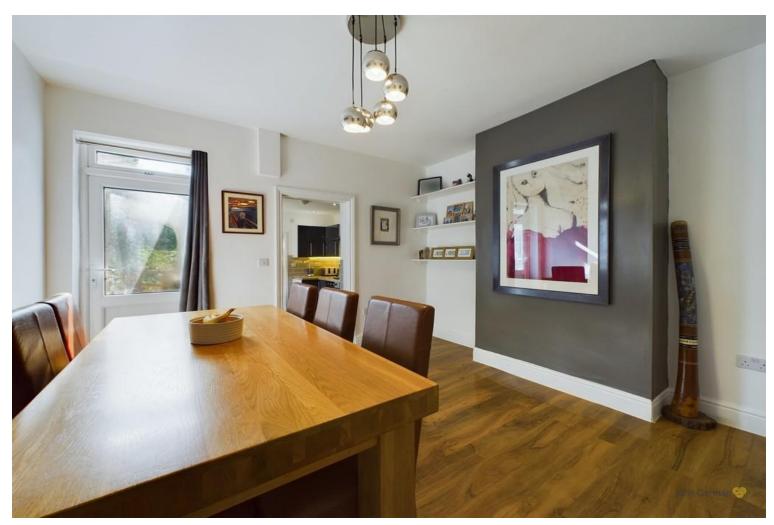

The separate dining room is next, this lovely bright spacious room has direct access to the rear gardens and flows well into the kitchen. The kitchen itself has masses of storage and comes complete with a range of in built appliances, feature subway tiles and modern workspace.