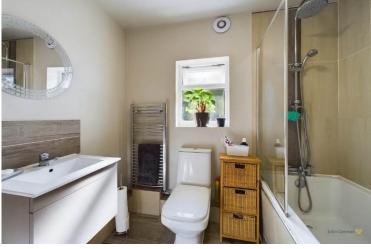

The main family bathroom is located downstairs and comes complete with towel rail, wash hand basin, WC and bath with shower over.

The first floor consists of three of the four bedrooms. The master bedroom is a generous room with a feature walkin wardrobe. The two further bedrooms are a fantastic size and make fantastic children's bedrooms.