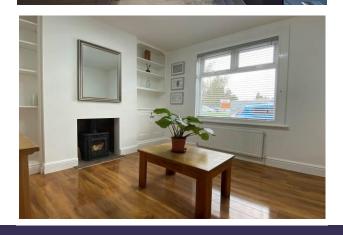

As you enter the property into the entrance hall, you will find the first reception room on the right hand side, this spacious room benefits from a large window, feature fireplace and built in storage.