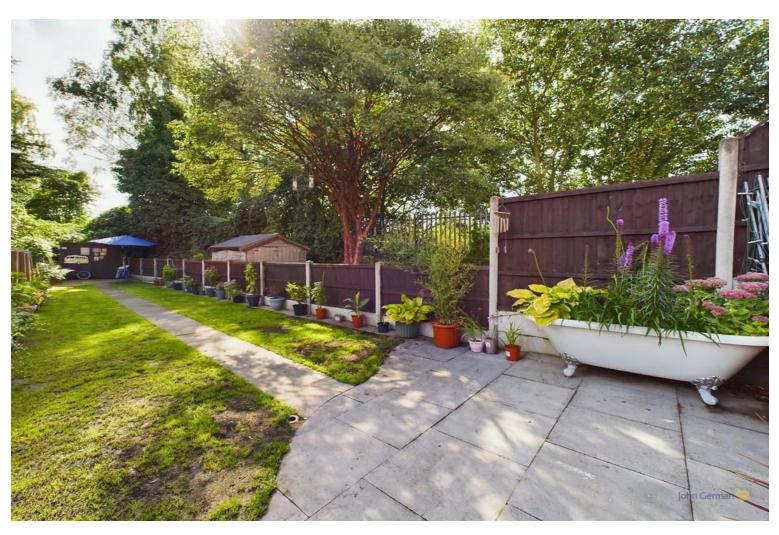

The second floor consists of a converted attic bedroom and is very spacious, there is also built in storage and benefits from large windows and feature beams.

The rear gardens are really functional, first there is a decked area, this sun trap is a great place to entertain. The gardens themselves are well looked after and have a lovely backdrop of mature trees. There is also a garden shed.