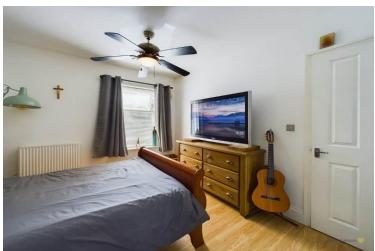

The main family bathroom is located downstairs and comes complete with towel rail, wash hand basin, WC and bath with shower over.

The first floor consists of three of the four bedrooms. The master bedroom is a generous room with a feature walkin wardrobe. The two further bedrooms are a fantastic size and make fantastic children's bedrooms.