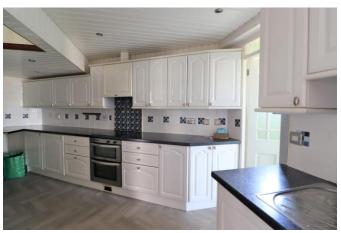

**ACCOMMODATION** Unusually for a home in this area the property has the benefit of a driveway providing off-street parking and a large integral garage. The spacious accommodation provides an open plan living dining space with double doors to a good size living room. There is a rear hallway from the kitchen providing access to a W.C. and small utility area, where there is an external door. Double doors from the dining area also lead to a small rear courtyard. To the first floor, all set around an open landing are four good bedrooms and a bathroom. Three of the bedrooms are good double rooms with the fourth being a smaller single. The bathroom requires a little modernisation but is a good size space. At the front of the property next to the driveway is a small lawned area. The property is double glazed and gas centrally heated and would benefit from some cosmetic improvements but has the potential to be an excellent family home or a sizeable rental investment.