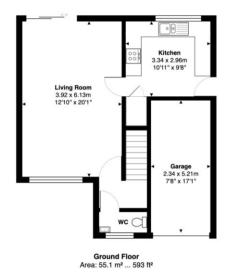

#### Interior

| Lounge/Diner           | 20'1" X 12'10" |
|------------------------|----------------|
| Kitchen/Breakfast Room | 10'11" X 9'8"  |
| Ground Floor WC        |                |
| Landing                |                |
| Bedroom 1              | 12'10" X 11'   |
| Bedroom 2              | 9'1" X 8'7"    |
| Bedroom 3              | 7'11" X 11'    |
| Bedroom 4              | 7'11" X 8'7"   |
| Bathroom               |                |
| Garden                 |                |
|                        |                |

## Garage

17'1" X 7'8"