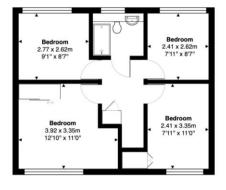

#### Interior

| Lounge/Diner           | 20'1" X 12'10" |
|------------------------|----------------|
| Kitchen/Breakfast Room | 10'11" X 9'8"  |
| Ground Floor WC        |                |
| Landing                |                |
| Bedroom 1              | 12'10" X 11'   |
| Bedroom 2              | 9'1" X 8'7"    |
| Bedroom 3              | 7'11" X 11'    |
| Bedroom 4              | 7'11" X 8'7"   |
| Bathroom               |                |
| Garden                 |                |
|                        |                |

01634 727 274 strood@2-move.co.uk

First Floor Area: 45.9 m<sup>2</sup> ... 494 ft<sup>2</sup>

All measurements are approximate and for display purposes only