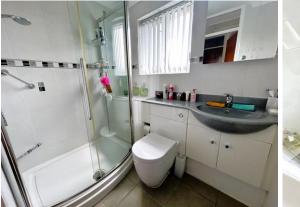

#### Interior

| Lounge/Diner           | 20'1" X 12'10" |
|------------------------|----------------|
| Kitchen/Breakfast Room | 10'11" X 9'8"  |
| Ground Floor WC        |                |
| Landing                |                |
| Bedroom 1              | 12'10" X 11'   |
| Bedroom 2              | 9'1" X 8'7"    |
| Bedroom 3              | 7'11" X 11'    |
| Bedroom 4              | 7'11" X 8'7"   |
| Bathroom               |                |
| Garden                 |                |
|                        |                |