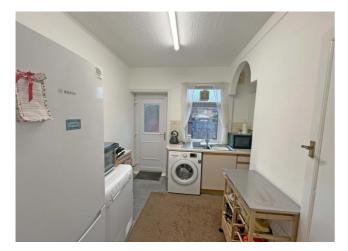

#### **Kitchen**

Base units with work surfaces over, stainless steel sink with drainer and mixer tap, plumbing for a washing machine, combi boiler, double glazed window double glazed door to rear.

Bedroom One Radiator and double glazed window.