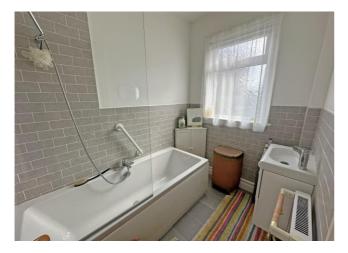

### Bathroom

Modern two piece suite comprising; panelled bath with shower over, vanity hand wash basin, part tiled walls, radiator and frosted double glazed window.

Separate WC Low level WC, frosted double glazed window.