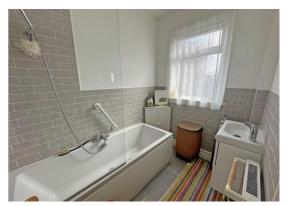

### Bathroom

Modern two piece suite comprising; panelled bath with shower over, vanity hand wash basin, part tiled walls, radiator and frosted double glazed window.

Separate WC Low level WC, frosted double glazed window.