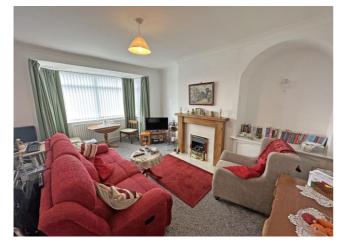

### Lounge

Feature fireplace with coal effect gas fire, radiator and double glazed bay window.