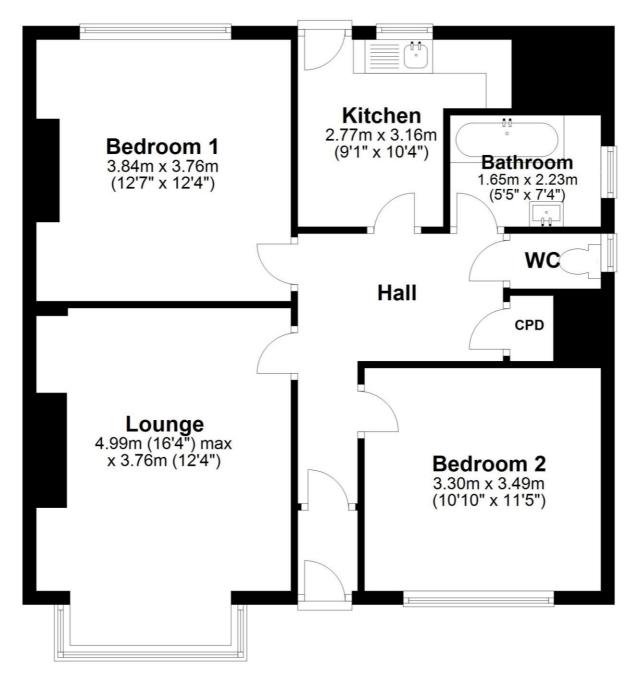

### **Ground Floor**

Approx. 68.9 sq. metres (741.4 sq. feet)

Total area: approx. 68.9 sq. metres (741.4 sq. feet)

The floor plan is for illustrative purposes and is not to scale. Where measurements are shown, these are approximate and should not be relied upon. Sanitary ware and kitchen fittings are representative only and approximate to actual position, shape and style. No liability is accepted in respect of any consequential loss arising from the use of this plan.