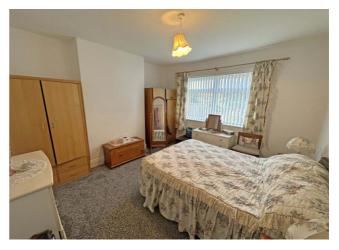

#### **Kitchen**

Base units with work surfaces over, stainless steel sink with drainer and mixer tap, plumbing for a washing machine, combi boiler, double glazed window double glazed door to rear.

Bedroom One Radiator and double glazed window.