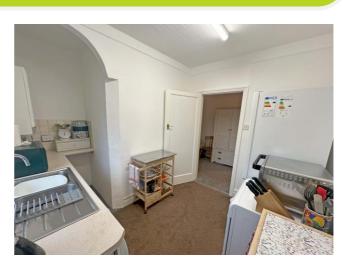

#### **Kitchen**

Base units with work surfaces over, stainless steel sink with drainer and mixer tap, plumbing for a washing machine, combi boiler, double glazed window double glazed door to rear.

Bedroom One Radiator and double glazed window.