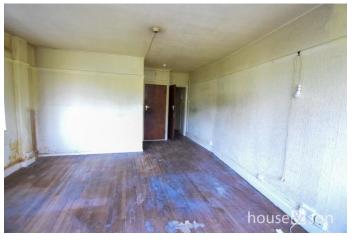

## STUDIO ROOM

**Irregular Shape Room** 

15' 4" to 7' 5" x 13' 9" + 6' 4" x 5' 5" (4.67m to 2.26m x 4.19m + 1.93m x 1.65m)