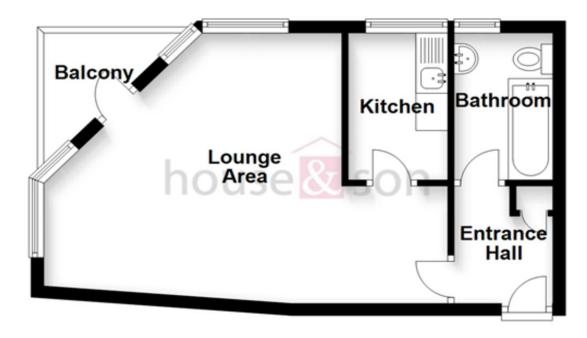

## STUDIO ROOM

**Irregular Shape Room** 

15' 4" to 7' 5" x 13' 9" + 6' 4" x 5' 5" (4.67m to 2.26m x 4.19m + 1.93m x 1.65m)

## **BALCONY**

Triangular Shape 5' 8" x 5' 8" max points (1.73m x 1.73m)

# **KITCHEN**

7' 10" x 5' 0" (2.39m x 1.52m)

# **BATHROOM**

8' 1" x 5' 0" (2.46m x 1.52m)

# Floor Plan

Approx. 32.2 sq. metres (346.7 sq. feet)

Bournemouth Energy Floor Plans are provided for illustration/identification purposes only. Not drawn to scale, unless stated and accept no responsibility for any error, omission or mis-statement. Dimensions shown are to the nearest 7.5 cm / 3 inches. Total approx area shown on the plan may include any external terraces, balconies and other external areas. To find out more about Bournemouth Energy please visit www.bournemouthenergy.co.uk (Tel: 01202 556006)