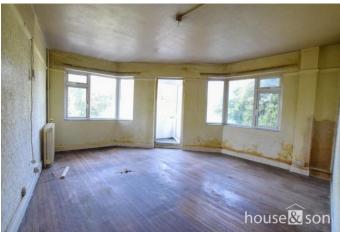

## STUDIO ROOM

**Irregular Shape Room** 

15' 4" to 7' 5" x 13' 9" + 6' 4" x 5' 5" (4.67m to 2.26m x 4.19m + 1.93m x 1.65m)