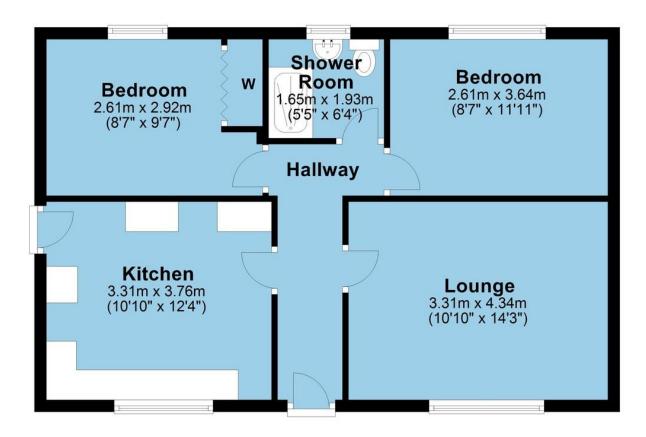

Internally, the entrance brings you into the hallway which then provides access to the spacious kitchen on your left which offers a window overlooking the front in addition to a side door. Opposite the kitchen, there is a good sized lounge to the front of the property. Towards the rear of the bungalow, there are two bedrooms and a shower room. The property requires upgrading throughout but provides a fantastic opportunity for the next owner. The property offers

## **Ground Floor**

%epcGraph\_c\_1\_263%

Total area: approx. 56.5 sq. metres (607.8 sq. feet)