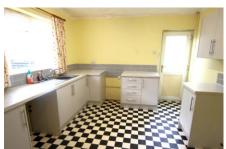

Internally, the entrance brings you into the hallway which then provides access to the spacious kitchen on your left which offers a window overlooking the front in addition to a side door. Opposite the kitchen, there is a good sized lounge to the front of the property. Towards the rear of the bungalow, there are two bedrooms and a shower room. The property requires upgrading throughout but provides a fantastic opportunity for the next owner. The property offers