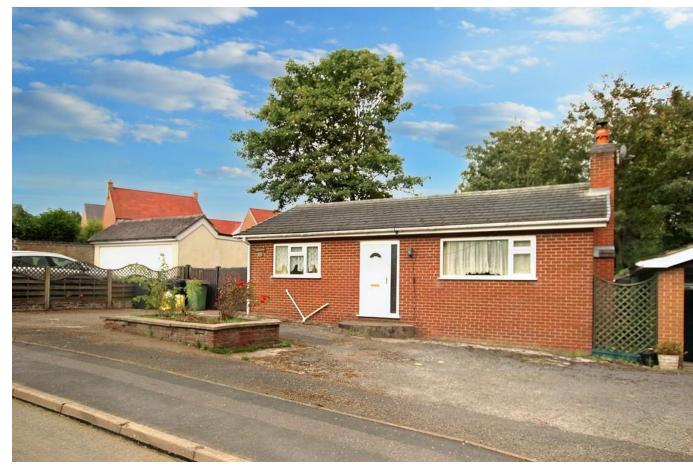

Blackfordby,

**DE118BH** 

Offers Over £200,000

Requiring GENERAL MODERNISATION throughout, this is a GREAT OPPORTUNITY to acquire a 2 bedroom DETACHED BUNGALOW of 607 Sq ft which occupies an EXCELLENT PLOT & POSITION on Butt Lane, with huge SCOPE & POTENTIAL to further improve, with off road parking & NO UPWARD CHAIN

## Full Description

Occupying an excellent position on the popular Butt Lane, this is a great opportunity to acquire a modern 2 bedroom detached bungalow that requires general modernisation throughout. With huge scope and potential to further improve, this is a great opportunity to really put your own stamp on a property and make it your own, with that all to rare combination of a detached bungalow in a great position on the fringe of Blackfordby village.