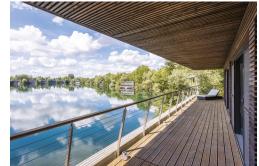

The accommodation is laid out over three floors with stunning views over the lake.

The generously proportioned open plan living space is superb for entertaining family and friends and equally ideal for everyday living. The wood burner offers extra warmth and cosiness in the winter months. The adjacent snug is perfect for family movie nights and lazy Sunday afternoons. The Bulthaup kitchen and separate utility room are superbly equipped with Gaggenau appliances.

The house provides parking for four cars as well as mains electricity supply in place for EV charging. There's a large storage shed to the side of the property offering ample space for bikes. Steps lead down to a beach area where watercraft can be launched or for entry into the lake for open water swimming.