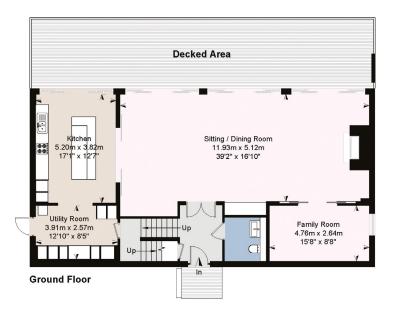

The accommodation is laid out over three floors with stunning views over the lake.

The generously proportioned open plan living space is superb for entertaining family and friends and equally ideal for everyday living. The wood burner offers extra warmth and cosiness in the winter months. The adjacent snug is perfect for family movie nights and lazy Sunday afternoons. The Bulthaup kitchen and separate utility room are superbly equipped with Gaggenau appliances.

#### 19 Longcross Causeway, Lechlade, Gloucestershire

Approximate IPMS2 Floor Area House 342 sq metres / 3681 sq feet

Simply Plans Ltd © 2023 07890 327 241 Job No SP3165 This plan is for identification and guidance purposes only. Drawn in accordance with R.I.C.S guidelines. Not to scale unless specified. IPMS = International Property Measurement Standard