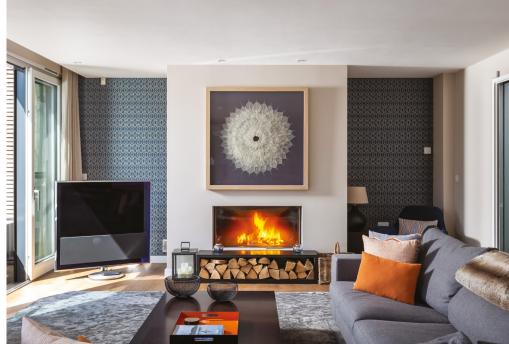

The accommodation is laid out over three floors with stunning views over the lake.

The generously proportioned open plan living space is superb for entertaining family and friends and equally ideal for everyday living. The wood burner offers extra warmth and cosiness in the winter months. The adjacent snug is perfect for family movie nights and lazy Sunday afternoons. The Bulthaup kitchen and separate utility room are superbly equipped with Gaggenau appliances.