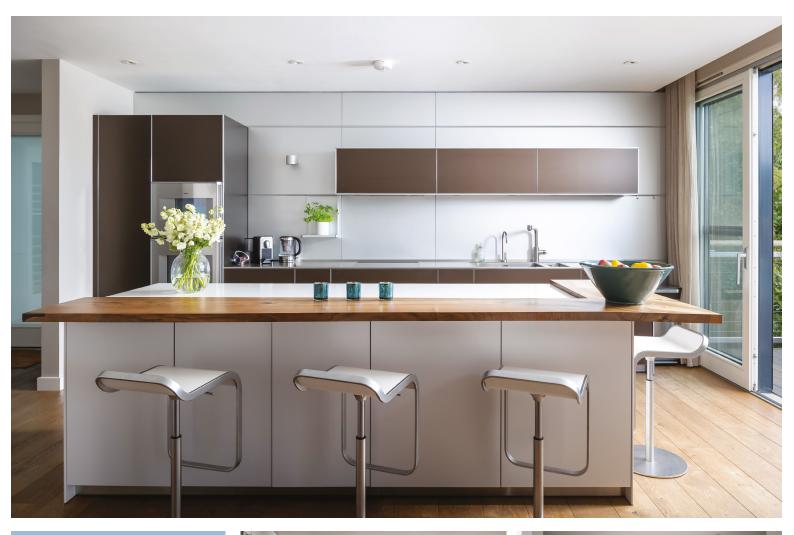

The accommodation is laid out over three floors with stunning views over the lake.

The generously proportioned open plan living space is superb for entertaining family and friends and equally ideal for everyday living. The wood burner offers extra warmth and cosiness in the winter months. The adjacent snug is perfect for family movie nights and lazy Sunday afternoons. The Bulthaup kitchen and separate utility room are superbly equipped with Gaggenau appliances.