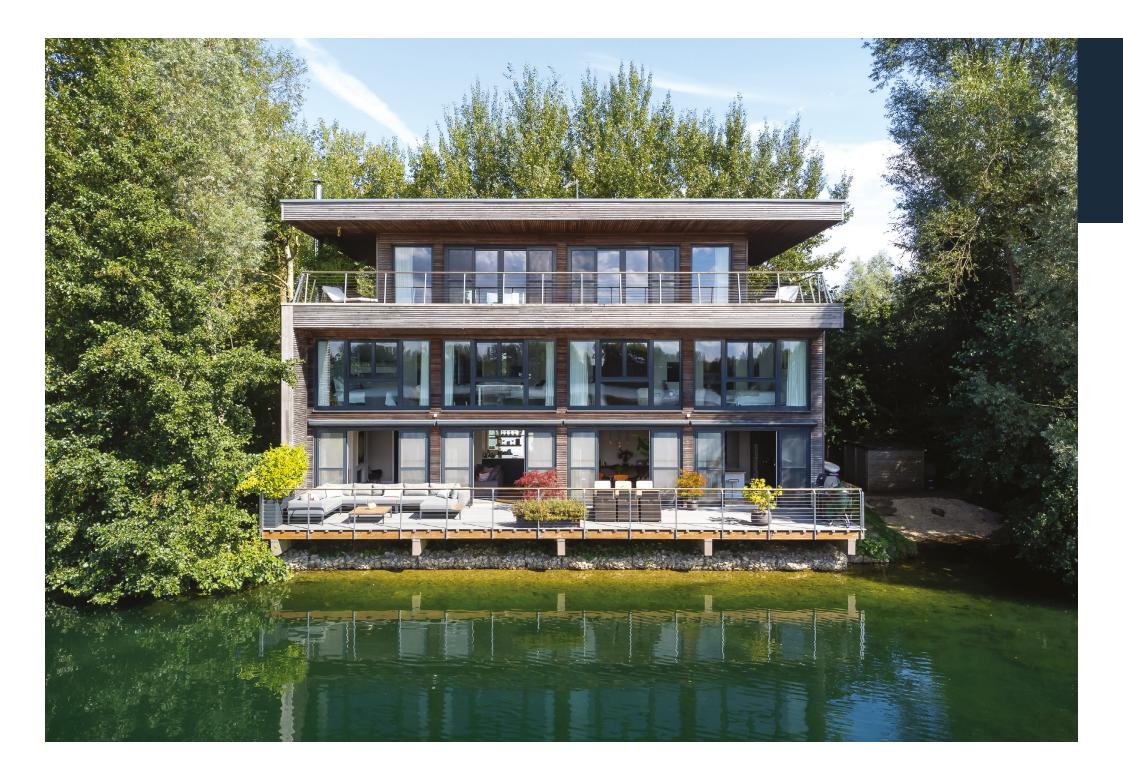

# An impressive contemporary Cotswold home in a sensational waterside setting

#### Description

Sunset Lodge, set in a luxury rural estate and part of the Lakes By Yoo, is the perfect example of a striking and stunning waterside home in a beautiful Cotswold setting. The estate is spreads across 850 acres of fresh water lakes, meadows and woodland. Contemporary and practical in design, Sunset Lodge blends in seamlessly with its surroundings offering a fabulous home which exudes charm and character in the heart of nature.

The accommodation is laid out over three floors with stunning views over the lake.

The generously proportioned open plan living space is superb for entertaining family and friends and equally ideal for everyday living. The wood burner offers extra warmth and cosiness in the winter months. The adjacent snug is perfect for family movie nights and lazy Sunday afternoons. The Bulthaup kitchen and separate utility room are superbly equipped with Gaggenau appliances.

The first floor comprises the master suite, two further double bedrooms and a family bathroom. On the second floor there is a most impressive bedroom which encompasses the whole of the second floor with full-height glass windows and a wraparound balcony. The views of the lake are exceptional!

The house provides parking for four cars as well as mains electricity supply in place for EV charging. There's a large storage shed to the side of the property offering ample space for bikes. Steps lead down to a beach area where watercraft can be launched or for entry into the lake for open water swimming.