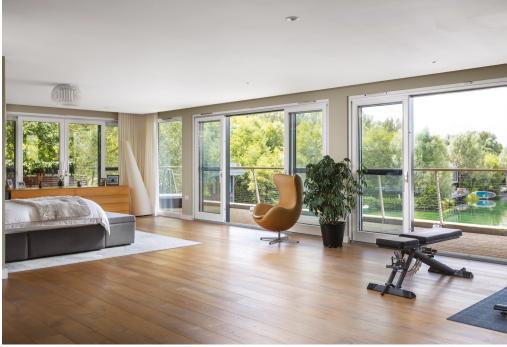

The accommodation is laid out over three floors with stunning views over the lake.

The generously proportioned open plan living space is superb for entertaining family and friends and equally ideal for everyday living. The wood burner offers extra warmth and cosiness in the winter months. The adjacent snug is perfect for family movie nights and lazy Sunday afternoons. The Bulthaup kitchen and separate utility room are superbly equipped with Gaggenau appliances.

The first floor comprises the master suite, two further double bedrooms and a family bathroom. On the second floor there is a most impressive bedroom which encompasses the whole of the second floor with full-height glass windows and a wraparound balcony. The views of the lake are exceptional!