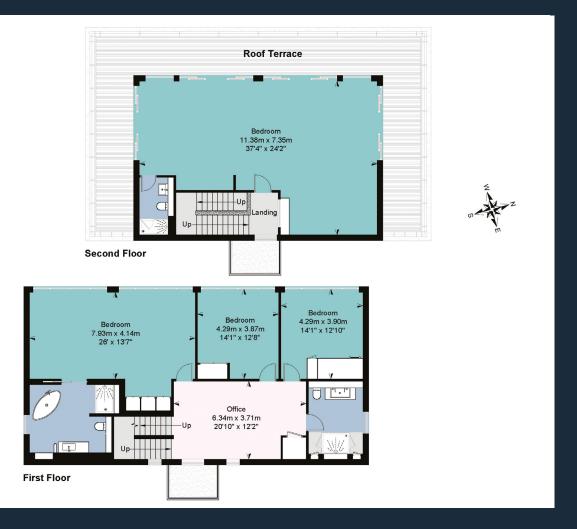

The first floor comprises the master suite, two further double bedrooms and a family bathroom. On the second floor there is a most impressive bedroom which encompasses the whole of the second floor with full-height glass windows and a wraparound balcony. The views of the lake are exceptional!

#### 19 Longcross Causeway, Lechlade, Gloucestershire

Approximate IPMS2 Floor Area House 342 sq metres / 3681 sq feet

Simply Plans Ltd © 2023 07890 327 241 Job No SP3165 This plan is for identification and guidance purposes only. Drawn in accordance with R.I.C.S guidelines. Not to scale unless specified. IPMS = International Property Measurement Standard