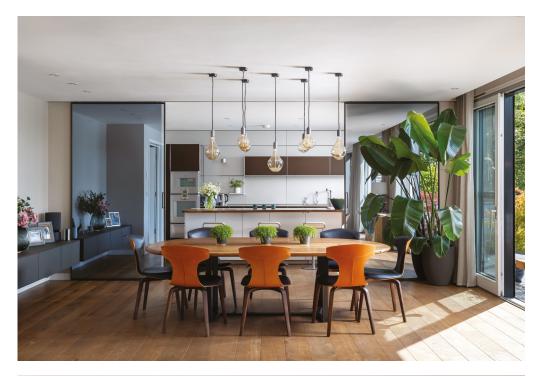

The accommodation is laid out over three floors with stunning views over the lake.

The generously proportioned open plan living space is superb for entertaining family and friends and equally ideal for everyday living. The wood burner offers extra warmth and cosiness in the winter months. The adjacent snug is perfect for family movie nights and lazy Sunday afternoons. The Bulthaup kitchen and separate utility room are superbly equipped with Gaggenau appliances.