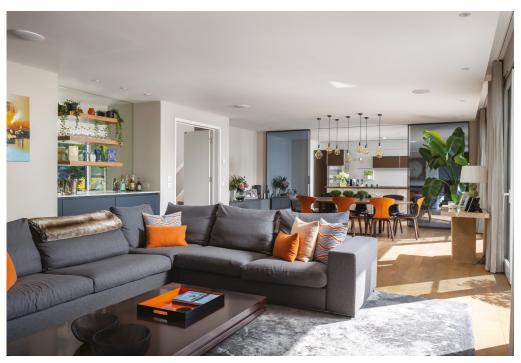

The accommodation is laid out over three floors with stunning views over the lake.

The generously proportioned open plan living space is superb for entertaining family and friends and equally ideal for everyday living. The wood burner offers extra warmth and cosiness in the winter months. The adjacent snug is perfect for family movie nights and lazy Sunday afternoons. The Bulthaup kitchen and separate utility room are superbly equipped with Gaggenau appliances.