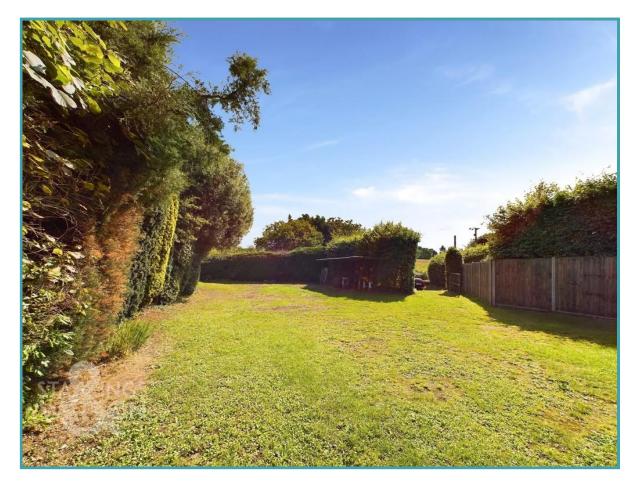

#### **SETTING THE SCENE**

High level hedging and a gate ensure the plot remains secluded, with the current planning permission and design scheme retaining the planting, but with the widening of the existing driveway.

#### THE GRAND TOUR

The existing buildings on the site will require demolition, and include a car lift which is cemented into the ground. The site will be offered with vacant possession otherwise.