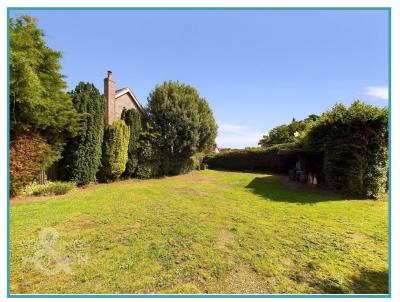

#### **IN SUMMARY**

With FULL PLANNING PERMISSION GRANTED, this level building plot is ready for commencement of works. Approved with conditions on application 2023/0161, the planning is for the demolition of the existing building, and the erection of a DETACHED FAMILY HOME. The plot at its maximum measured 117ft (stms) from front to back. Situated just off the NORWICH ROAD, the plot is ideally situated for access to NORWICH and BUNGAY, presenting a SELF BUILDER a fantastic location, or a developer the chance to BUILD in a HIGHLY SOUGHT AFTER LOCATION. Services will need to be introduced to the site, and a £2845.99 Community Infrastructure Levy (CIL) payment is due upon commencement of building.

#### **SETTING THE SCENE**

High level hedging and a gate ensure the plot remains secluded, with the current planning permission and design scheme retaining the planting, but with the widening of the existing driveway.