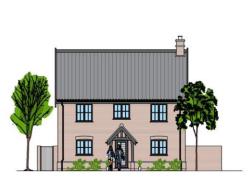

#### **IN SUMMARY**

With FULL PLANNING PERMISSION GRANTED, this level building plot is ready for commencement of works. Approved with conditions on application 2023/0161, the planning is for the demolition of the existing building, and the erection of a DETACHED FAMILY HOME. The plot at its maximum measured 117ft (stms) from front to back. Situated just off the NORWICH ROAD, the plot is ideally situated for access to NORWICH and BUNGAY, presenting a SELF BUILDER a fantastic location, or a developer the chance to BUILD in a HIGHLY SOUGHT AFTER LOCATION. Services will need to be introduced to the site, and a £2845.99 Community Infrastructure Levy (CIL) payment is due upon commencement of building.