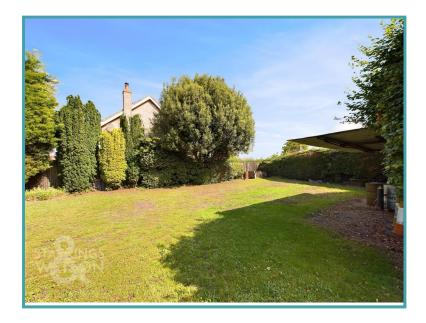

#### **SETTING THE SCENE**

High level hedging and a gate ensure the plot remains secluded, with the current planning permission and design scheme retaining the planting, but with the widening of the existing driveway.