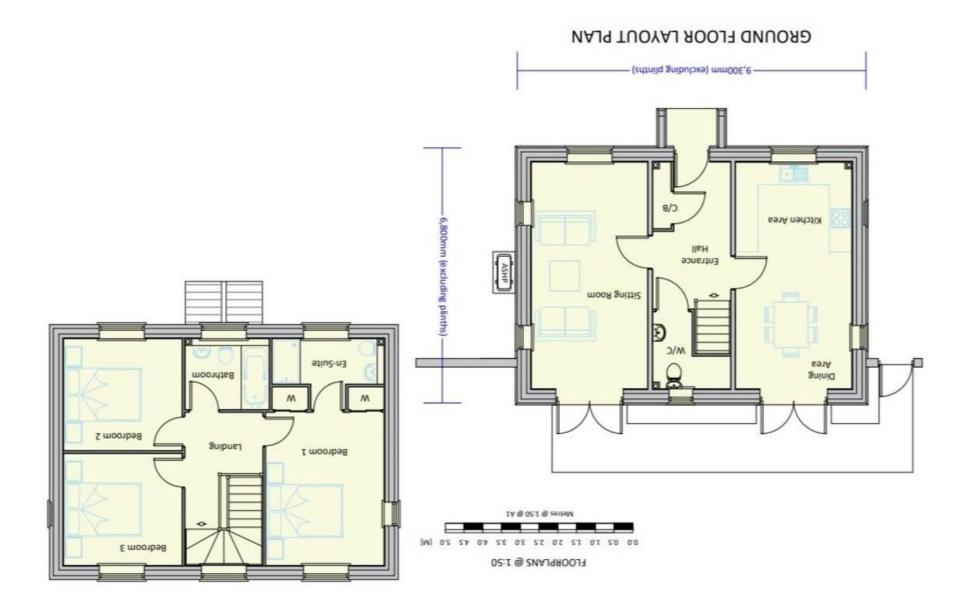

#### **IN SUMMARY**

With FULL PLANNING PERMISSION GRANTED, this level building plot is ready for commencement of works. Approved with conditions on application 2023/0161, the planning is for the demolition of the existing building, and the erection of a DETACHED FAMILY HOME. The plot at its maximum measured 117ft (stms) from front to back. Situated just off the NORWICH ROAD, the plot is ideally situated for access to NORWICH and BUNGAY, presenting a SELF BUILDER a fantastic location, or a developer the chance to BUILD in a HIGHLY SOUGHT AFTER LOCATION. Services will need to be introduced to the site, and a £2845.99 Community Infrastructure Levy (CIL) payment is due upon commencement of building.