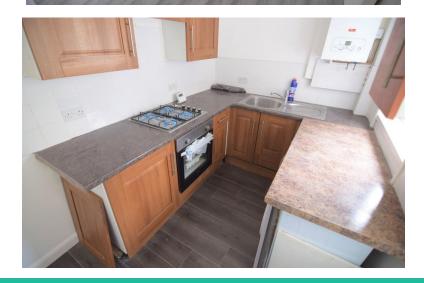

#### KITCHEN

9' 7" x 6' 0" (2.92m x 1.83m) A range of fitted wall and base units with complementary work surfaces. Tiled splash backs. Stainless steel sink unit with mixer tap. Four ring gas hob, electric oven and extractor over. Plumbed for washing machine. Wall mounted boiler. Double glazed window to the side. UPVC double glazed exterior door. Laminate floor. Central heating radiator.