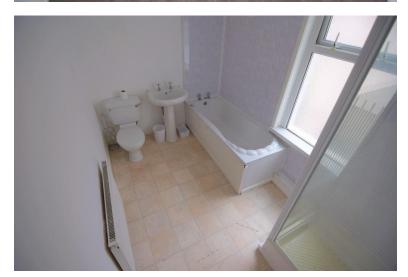

#### **BATHROOM**

9' 7" x 6' 2" (2.92m x 1.88m) Four piece suite comprising panelled bath, pedestal wash hand basin, low flush wc and shower cubicle. Double glazed window to the side. Central heating radiator.