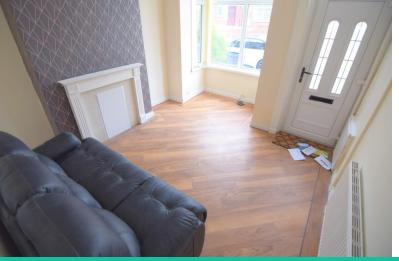

#### **LOUNGE**

13' 6" x 10' 9" (4.11m x 3.28m) UPVC double glazed exterior door. Double glazed bay window to the front. Fireplace. Central heating radiator. Meter cupboard.