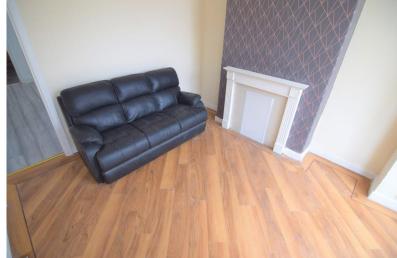

#### **LOUNGE**

13' 6" x 10' 9" (4.11m x 3.28m) UPVC double glazed exterior door. Double glazed bay window to the front. Fireplace. Central heating radiator. Meter cupboard.