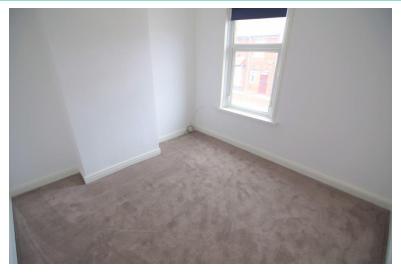

#### BEDROOM 1

10' 8" x 10' 2" (3.25m x 3.1m) Double glazed window to the front. Central heating radiator.

#### BEDROOM 2

9' 8"  $\times$  7' 6" (2.95m  $\times$  2.29m) Double glazed window to the rear. Central heating radiator.