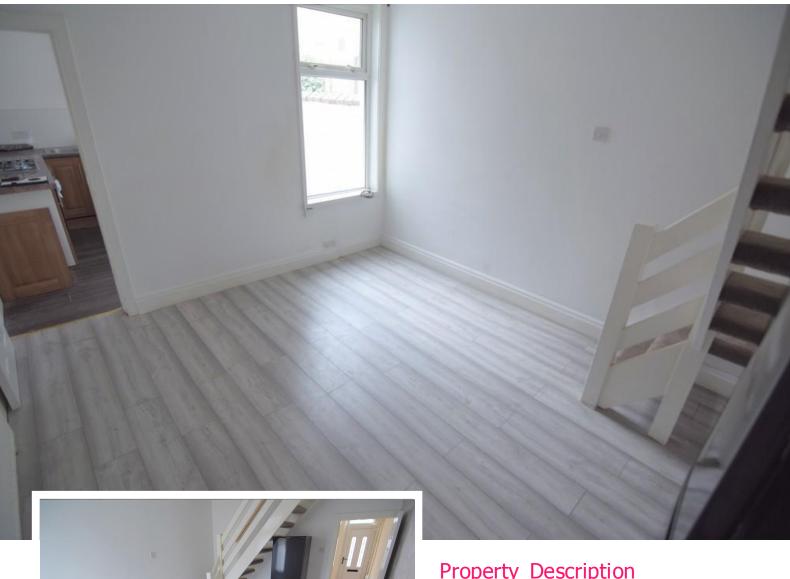

#### **DINING ROOM**

12' 7"  $\times$  10' 9" (3.84m  $\times$  3.28m) Double glazed window to the rear. Central heating radiator. Stairs to the first floor.

#### KITCHEN

9' 7" x 6' 0" (2.92m x 1.83m) A range of fitted wall and base units with complementary work surfaces. Tiled splash backs. Stainless steel sink unit with mixer tap. Four ring gas hob, electric oven and extractor over. Plumbed for washing machine. Wall mounted boiler. Double glazed window to the side. UPVC double glazed exterior door. Laminate floor. Central heating radiator.