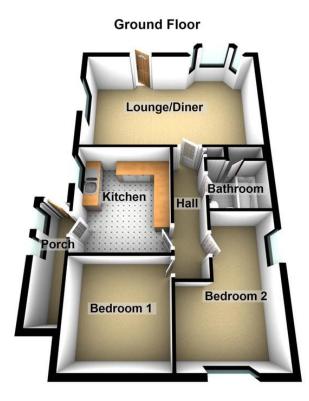

The accommodation offers an entrance porch leading to the kitchen with a range of fitted wall and base units and contrasting work surfaces with a serving hatch to the lounge/diner and access to the inner hall which provides access to the lounge diner, bedrooms and bathroom.

The lounge/diner is a generous size with bay window and door leading to the side, offering space for a full size table and chairs.

Bedrooms one and two are both double rooms which overlook the front aspect.

A part tiled bathroom with a three piece suite complete the interior.

Externally the garden is in two parts , there is a paved area with a variety of shrubs to one side and the other is mainly shingle with a variety of shrubs and bushes.

## ACCOMMODATION IN BRIEF COMPRISES:

ENTRANCE PORCH 11' 8" x 2' 22" (3.56m x 1.17m)

LOUNGE/DINER 19' 9" x 13' 6" (6.02m x 4.11m) Into bay

**KITCHEN** 11' 4" x 9' 8" (3.45m x 2.95m)

INNER HALL 13' 10" x 3' 3" (4.22m x 0.99m)

BEDROOM ONE 10' 6" x 9' 8" (3.2m x 2.95m)

**BEDROOM TWO** 14' 3 Max" x 9' 9 Max" (4.34m x 2.97m)

BATHROOM 5' 6" x 6' 4" (1.68m x 1.93m)

GARDEN

ALLOCATED PARKING BAY

CHARGES Council Tax Epping Forest District Council Band A