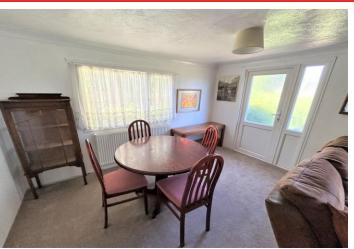

The lounge/diner is a generous size with bay window and door leading to the side, offering space for a full size table and chairs.

Bedrooms one and two are both double rooms which overlook the front aspect.

## ACCOMMODATION IN BRIEF COMPRISES:

ENTRANCE PORCH 11' 8" x 2' 22" (3.56m x 1.17m)

LOUNGE/DINER 19' 9" x 13' 6" (6.02m x 4.11m) Into bay

**KITCHEN** 11' 4" x 9' 8" (3.45m x 2.95m)

INNER HALL 13' 10" x 3' 3" (4.22m x 0.99m)