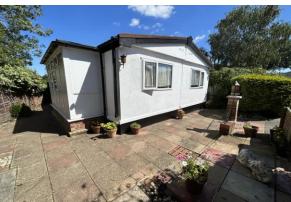

- POPULAR RETIRMENT SITE
- SECLUDED CORNER PLOT
- MODERN KITCHEN AND BATHROOM
- TWO DOUBLE BEDROOMS

The Elms , Lippitts Hill, Loughton, IG10 4AW

36' x 20' mobile home situated on a secluded corner plot on the popular Elms retirement park for residents AGED 50 or over. Situated in the heart of Epping Forest adjacent to the popular Owl public house. Good size lounge, two double bedrooms. Attractive kitchen and bathroom. CHAIN FREE

## **Property Description**

The Elms Park is a popular retirement park situated in the heart of Epping Forest for residents aged 50 or over. The unit is located on a seduded comer plot and has the benefit of one allocated parking space for the use of the resident.

The Elms Park does not allow pets and interested parties should note that park homes are purchased cash as financing is not available.

This particular unit measures 35' x 20' and has a personal garden that surrounds the unit. The current owners have completely redecorated the property both externally and internally to include newly laid wool carpets.

A part tiled bathroom with a three piece suite complete the interior.

Externally the garden is in two parts , there is a paved area with a variety of shrubs to one side and the other is mainly shingle with a variety of shrubs and bushes.