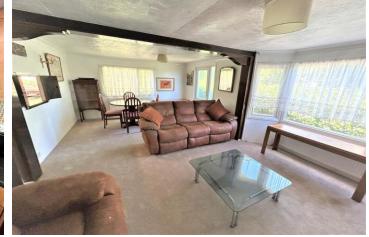

The lounge/diner is a generous size with bay window and door leading to the side, offering space for a full size table and chairs.

Bedrooms one and two are both double rooms which overlook the front aspect.

## ACCOMMODATION IN BRIEF COMPRISES:

ENTRANCE PORCH 11' 8" x 2' 22" (3.56m x 1.17m)

LOUNGE/DINER 19' 9" x 13' 6" (6.02m x 4.11m) Into bay

**KITCHEN** 11' 4" x 9' 8" (3.45m x 2.95m)

INNER HALL 13' 10" x 3' 3" (4.22m x 0.99m)