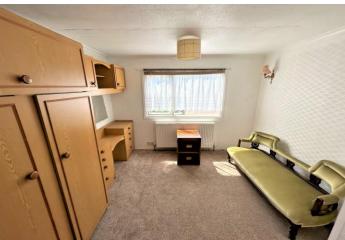

The lounge/diner is a generous size with bay window and door leading to the side, offering space for a full size table and chairs.

Bedrooms one and two are both double rooms which overlook the front aspect.

BEDROOM ONE 10' 6" x 9' 8" (3.2m x 2.95m)

**BEDROOM TWO** 14' 3 Max" x 9' 9 Max" (4.34m x 2.97m)

BATHROOM 5' 6" x 6' 4" (1.68m x 1.93m)

GARDEN

ALLOCATED PARKING BAY

CHARGES Council Tax Epping Forest District Council Band A