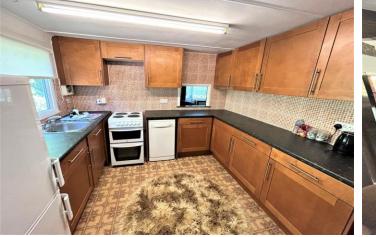

The accommodation offers an entrance porch leading to the kitchen with a range of fitted wall and base units and contrasting work surfaces with a serving hatch to the lounge/diner and access to the inner hall which provides access to the lounge diner, bedrooms and bathroom.

## ACCOMMODATION IN BRIEF COMPRISES:

ENTRANCE PORCH 11' 8" x 2' 22" (3.56m x 1.17m)

LOUNGE/DINER 19' 9" x 13' 6" (6.02m x 4.11m) Into bay

**KITCHEN** 11' 4" x 9' 8" (3.45m x 2.95m)

INNER HALL 13' 10" x 3' 3" (4.22m x 0.99m)