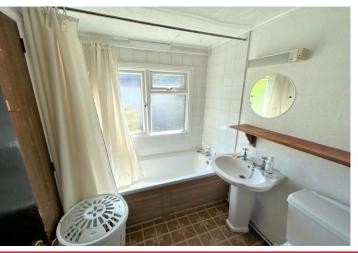

A part tiled bathroom with a three piece suite complete the interior.

Externally the garden is in two parts , there is a paved area with a variety of shrubs to one side and the other is mainly shingle with a variety of shrubs and bushes.

BEDROOM ONE 10' 6" x 9' 8" (3.2m x 2.95m)

**BEDROOM TWO** 14' 3 Max" x 9' 9 Max" (4.34m x 2.97m)

BATHROOM 5' 6" x 6' 4" (1.68m x 1.93m)

GARDEN

ALLOCATED PARKING BAY

CHARGES Council Tax Epping Forest District Council Band A