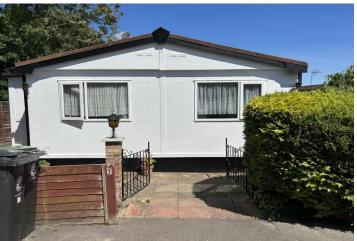

- POPULAR RETIRMENT SITE
- SECLUDED CORNER PLOT
- MODERN KITCHEN AND BATHROOM
- TWO DOUBLE BEDROOMS

The Elms , Lippitts Hill, Loughton, IG10 4AW

36' x 20' mobile home situated on a secluded corner plot on the popular Elms retirement park for residents AGED 50 or over. Situated in the heart of Epping Forest adjacent to the popular Owl public house. Good size lounge, two double bedrooms. Attractive kitchen and bathroom. CHAIN FREE

## **Property Description**

The Elms Park is a popular retirement park situated in the heart of Epping Forest for residents aged 50 or over. The unit is located on a seduded comer plot and has the benefit of one allocated parking space for the use of the resident.

The Elms Park does not allow pets and interested parties should note that park homes are purchased cash as financing is not available.

This particular unit measures 35' x 20' and has a personal garden that surrounds the unit. The current owners have completely redecorated the property both externally and internally to include newly laid wool carpets.