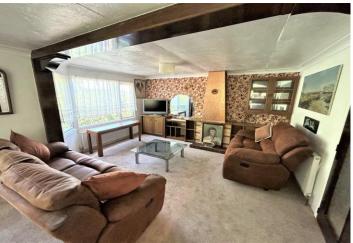

The lounge/diner is a generous size with bay window and door leading to the side, offering space for a full size table and chairs.

Bedrooms one and two are both double rooms which overlook the front aspect.

## ACCOMMODATION IN BRIEF COMPRISES:

ENTRANCE PORCH 11' 8" x 2' 22" (3.56m x 1.17m)

LOUNGE/DINER 19' 9" x 13' 6" (6.02m x 4.11m) Into bay

**KITCHEN** 11' 4" x 9' 8" (3.45m x 2.95m)

INNER HALL 13' 10" x 3' 3" (4.22m x 0.99m)