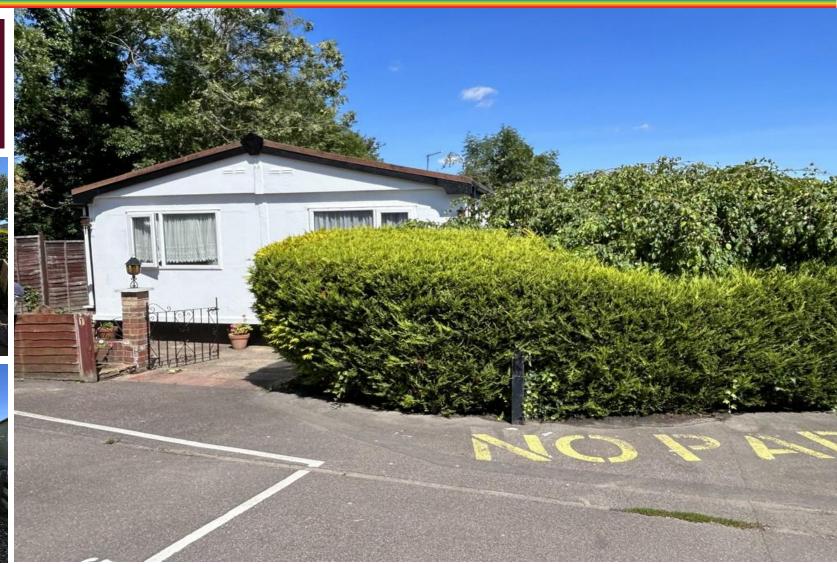

## **Property Description**

The Elms Park is a popular retirement park situated in the heart of Epping Forest for residents aged 50 or over. The unit is located on a seduded comer plot and has the benefit of one allocated parking space for the use of the resident.

The Elms Park does not allow pets and interested parties should note that park homes are purchased cash as financing is not available.

This particular unit measures 35' x 20' and has a personal garden that surrounds the unit. The current owners have completely redecorated the property both externally and internally to include newly laid wool carpets.