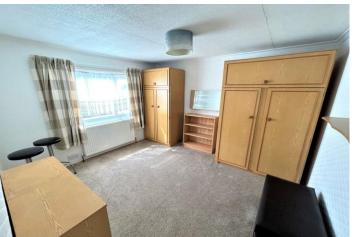

The lounge/diner is a generous size with bay window and door leading to the side, offering space for a full size table and chairs.

Bedrooms one and two are both double rooms which overlook the front aspect.

BEDROOM ONE 10' 6" x 9' 8" (3.2m x 2.95m)

**BEDROOM TWO** 14' 3 Max" x 9' 9 Max" (4.34m x 2.97m)

BATHROOM 5' 6" x 6' 4" (1.68m x 1.93m)

GARDEN

ALLOCATED PARKING BAY

CHARGES Council Tax Epping Forest District Council Band A