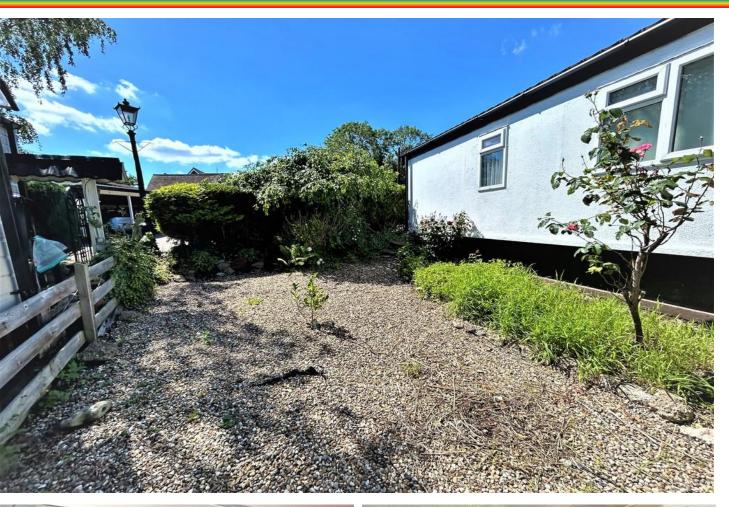

A part tiled bathroom with a three piece suite complete the interior.

Externally the garden is in two parts , there is a paved area with a variety of shrubs to one side and the other is mainly shingle with a variety of shrubs and bushes.