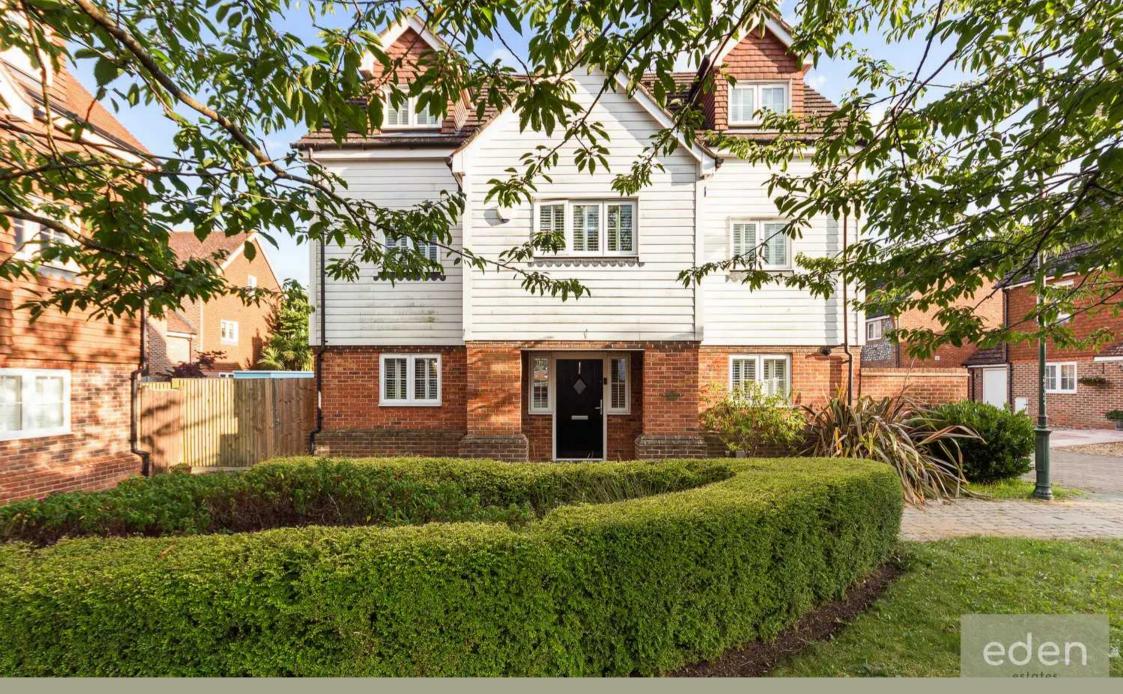

## Kings Hill, West Malling

GUIDE £890,000 to£930,000. Stunning 5 bedroom extended DETACHED house located on Kings Hill. 33ft Kitchen/diner, 18ft living room, detached double garage, ample off road parking, wonderful southerly facing rear garden. Tenure: Freehold

- Detached house
- 5 Bedrooms
- Detached double garage
- 33ft Kitchen/diner
- 2 x En suites
- 18ft Living room
- Ample off road parking
- Beautiful rear garden
- Cul De Sac position
- The Discovery school close near by