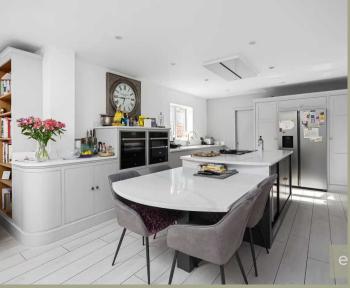

**LIVING ROOM** 18' 7" x 13' 11" (5.66m x 4.24m)

**KITCHEN/DINING ROOM** 33' 9" x 16' 1" (10.29m x 4.90m)

**DINING ROOM** 11' 10" x 10' 8" (3.61m x 3.25m)

**OFFICE** 10' 5" x 8' 3" (3.18m x 2.51m)

UTILITY ROOM