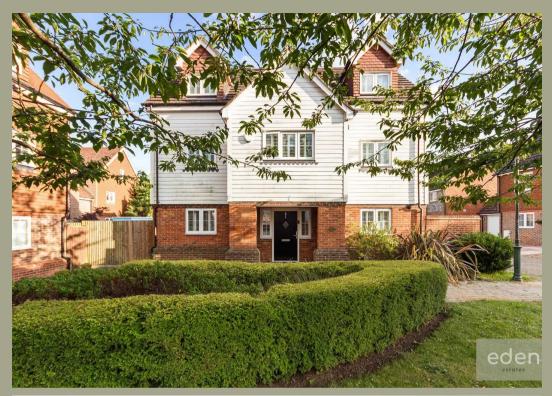

## Kings Hill, West Malling

GUIDE £890,000 to£930,000. Stunning 5 bedroom extended DETACHED house located on Kings Hill. 33ft Kitchen/diner, 18ft living room, detached double garage, ample off road parking, wonderful southerly facing rear garden. Tenure: Freehold

- Detached house
- 5 Bedrooms
- Detached double garage
- 33ft Kitchen/diner
- 2 x En suites
- 18ft Living room
- Ample off road parking
- Beautiful rear garden
- Cul De Sac position
- The Discovery school close near by