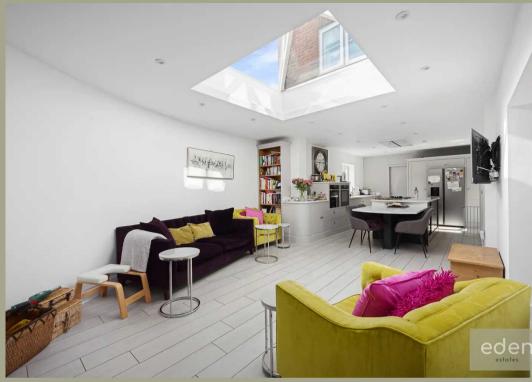

**LIVING ROOM** 18' 7" x 13' 11" (5.66m x 4.24m)

**KITCHEN/DINING ROOM** 33' 9" x 16' 1" (10.29m x 4.90m)

**DINING ROOM** 11' 10" x 10' 8" (3.61m x 3.25m)

**OFFICE** 10' 5" x 8' 3" (3.18m x 2.51m)

UTILITY ROOM