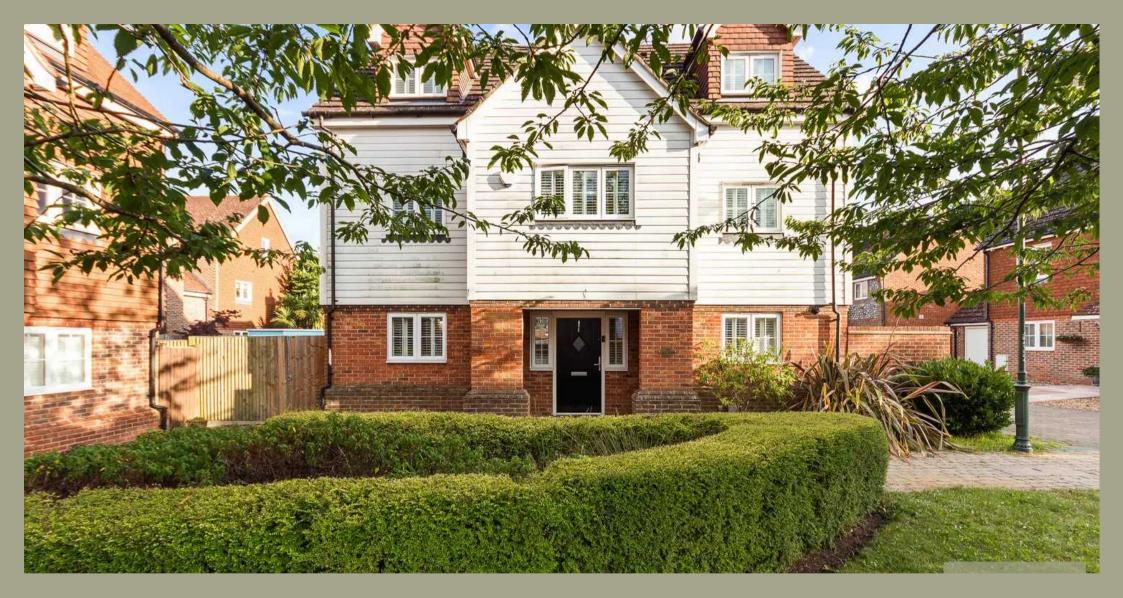

## Kings Hill, West Malling

GUIDE £890,000 to£930,000. Stunning 5 bedroom extended DETACHED house located on Kings Hill. 33ft Kitchen/diner, 18ft living room, detached double garage, ample off road parking, wonderful southerly facing rear garden. Tenure: Freehold