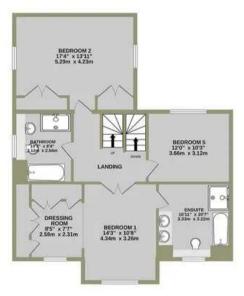

SEPARATE WC

**BEDROOM 1** 14' 1" x 10' 8" (4.29m x 3.25m)

**DRESSING ROOM** 8' 5" x 7' 7" (2.57m x 2.31m)

**BEDROOM 2** 17' 4" x 13' 11" (5.28m x 4.24m)

**BEDROOM 3** 19' 2" x 12' 0" (5.84m x 3.66m)

**BEDROOM 4** 19' 2" x 9' 5" (5.84m x 2.87m)

**BEDROOM 5** 12' 0" x 10' 3" (3.66m x 3.12m)

BATHROOM

**EN SUITE** 

shower room estates