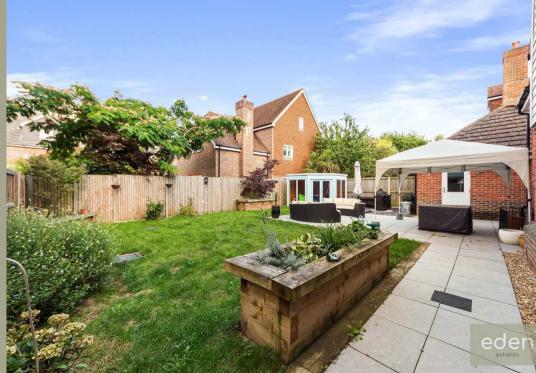

## Kings Hill, West Malling

GUIDE £890,000 to£930,000. Stunning 5 bedroom extended DETACHED house located on Kings Hill. 33ft Kitchen/diner, 18ft living room, detached double garage, ample off road parking, wonderful southerly facing rear garden. Tenure: Freehold

- Detached house
- 5 Bedrooms
- Detached double garage
- 33ft Kitchen/diner
- 2 x En suites
- 18ft Living room
- Ample off road parking
- Beautiful rear garden
- Cul De Sac position
- The Discovery school close near by