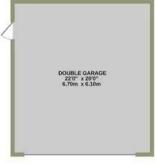

## SARDEN

Double Garage

າາ ∨ າ∩

2 Parkina Spac

GROUND FLOOR 1131 stalt (105.1 sq.m.) approx.

15T FLOOR 519 5g ft (85.4 sg m.) approx.

2ND FLOOR 542 hb ft (50.4 ht m ) approx. DOUBLE GARAGE 440 stj.ft. (40.8 stj.m.) approx.