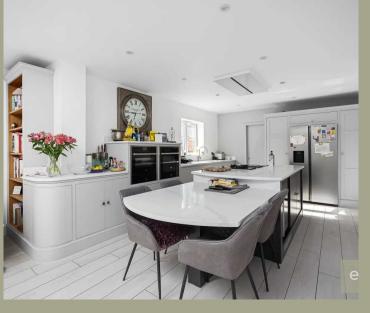

**LIVING ROOM** 18' 7" x 13' 11" (5.66m x 4.24m)

**KITCHEN/DINING ROOM** 33' 9" x 16' 1" (10.29m x 4.90m)

**DINING ROOM** 11' 10" x 10' 8" (3.61m x 3.25m)

**OFFICE** 10' 5" x 8' 3" (3.18m x 2.51m)

UTILITY ROOM