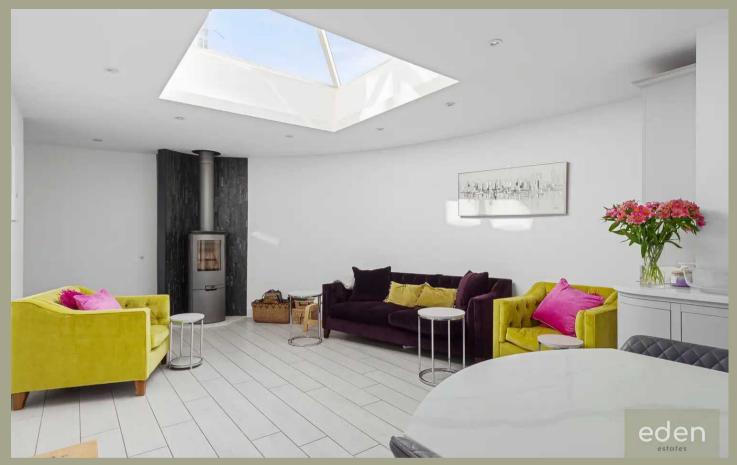

**LIVING ROOM** 18' 7" x 13' 11" (5.66m x 4.24m)

**KITCHEN/DINING ROOM** 33' 9" x 16' 1" (10.29m x 4.90m)

**DINING ROOM** 11' 10" x 10' 8" (3.61m x 3.25m)

**OFFICE** 10' 5" x 8' 3" (3.18m x 2.51m)

UTILITY ROOM