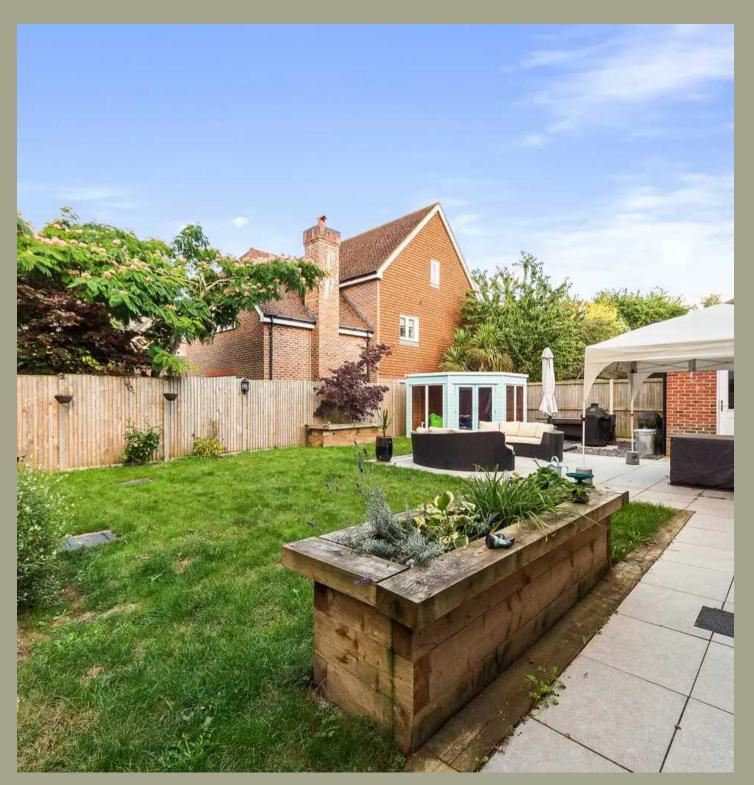

## Kings Hill, West Malling

GUIDE £890,000 to£930,000. Stunning 5 bedroom extended DETACHED house located on Kings Hill. 33ft Kitchen/diner, 18ft living room, detached double garage, ample off road parking, wonderful southerly facing rear garden. Tenure: Freehold

- Detached house
- 5 Bedrooms
- Detached double garage
- 33ft Kitchen/diner
- 2 x En suites
- 18ft Living room
- Ample off road parking
- Beautiful rear garden
- Cul De Sac position
- The Discovery school close near by