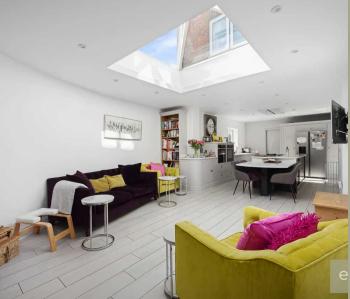

**LIVING ROOM** 18' 7" x 13' 11" (5.66m x 4.24m)

**KITCHEN/DINING ROOM** 33' 9" x 16' 1" (10.29m x 4.90m)

**DINING ROOM** 11' 10" x 10' 8" (3.61m x 3.25m)

**OFFICE** 10' 5" x 8' 3" (3.18m x 2.51m)

UTILITY ROOM