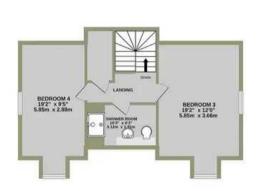

SEPARATE WC

**BEDROOM 1** 14' 1" x 10' 8" (4.29m x 3.25m)

**DRESSING ROOM** 8' 5" x 7' 7" (2.57m x 2.31m)

**BEDROOM 2** 17' 4" x 13' 11" (5.28m x 4.24m)

**BEDROOM 3** 19' 2" x 12' 0" (5.84m x 3.66m)

**BEDROOM 4** 19' 2" x 9' 5" (5.84m x 2.87m)