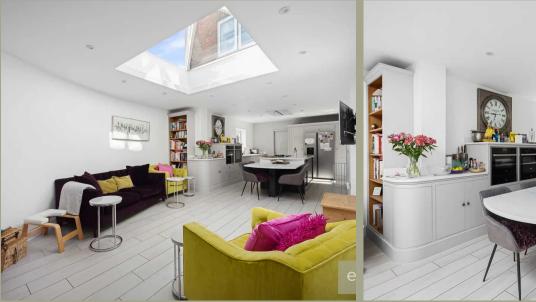

**LIVING ROOM** 18' 7" x 13' 11" (5.66m x 4.24m)

**KITCHEN/DINING ROOM** 33' 9" x 16' 1" (10.29m x 4.90m)

**DINING ROOM** 11' 10" x 10' 8" (3.61m x 3.25m)

**OFFICE** 10' 5" x 8' 3" (3.18m x 2.51m)

UTILITY ROOM