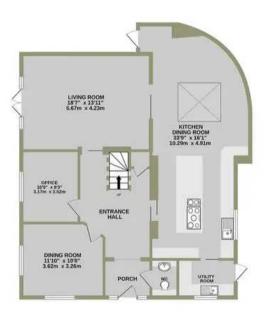

**LIVING ROOM** 18' 7" x 13' 11" (5.66m x 4.24m)

**KITCHEN/DINING ROOM** 33' 9" x 16' 1" (10.29m x 4.90m)

**DINING ROOM** 11' 10" x 10' 8" (3.61m x 3.25m)

**OFFICE** 10' 5" x 8' 3" (3.18m x 2.51m)

UTILITY ROOM

SEPARATE WC

**BEDROOM 1** 14' 1" x 10' 8" (4.29m x 3.25m)

**DRESSING ROOM** 8' 5" x 7' 7" (2.57m x 2.31m)

**BEDROOM 2** 17' 4" x 13' 11" (5.28m x 4.24m)

**BEDROOM 3** 19' 2" x 12' 0" (5.84m x 3.66m)

**BEDROOM 4** 19' 2" x 9' 5" (5.84m x 2.87m)