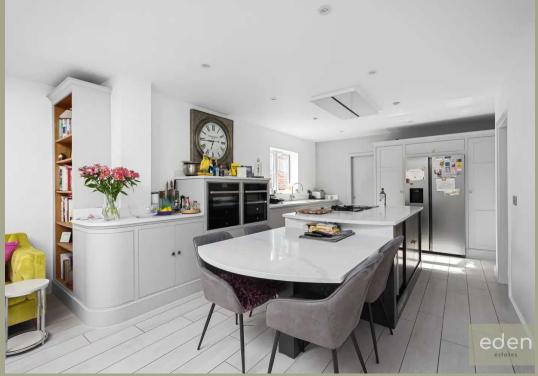

**LIVING ROOM** 18' 7" x 13' 11" (5.66m x 4.24m)

**KITCHEN/DINING ROOM** 33' 9" x 16' 1" (10.29m x 4.90m)

**DINING ROOM** 11' 10" x 10' 8" (3.61m x 3.25m)

**OFFICE** 10' 5" x 8' 3" (3.18m x 2.51m)

UTILITY ROOM