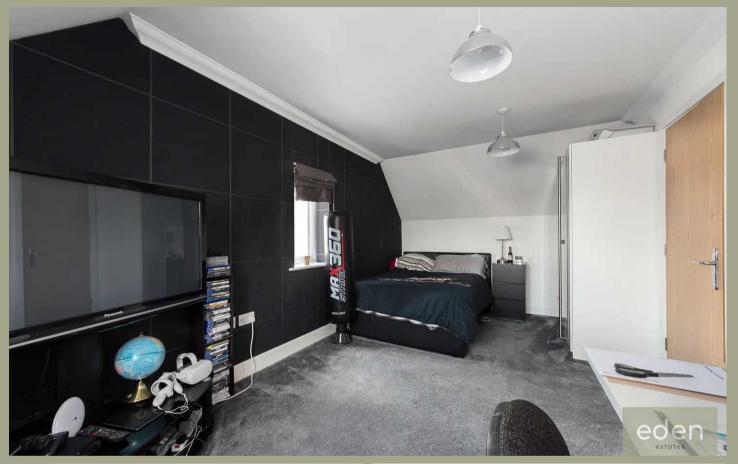

SEPARATE WC

**BEDROOM 1** 14' 1" x 10' 8" (4.29m x 3.25m)

**DRESSING ROOM** 8' 5" x 7' 7" (2.57m x 2.31m)

**BEDROOM 2** 17' 4" x 13' 11" (5.28m x 4.24m)

**BEDROOM 3** 19' 2" x 12' 0" (5.84m x 3.66m)

**BEDROOM 4** 19' 2" x 9' 5" (5.84m x 2.87m)

**BEDROOM 5** 12' 0" x 10' 3" (3.66m x 3.12m)

BATHROOM

**EN SUITE** 

shower room estates