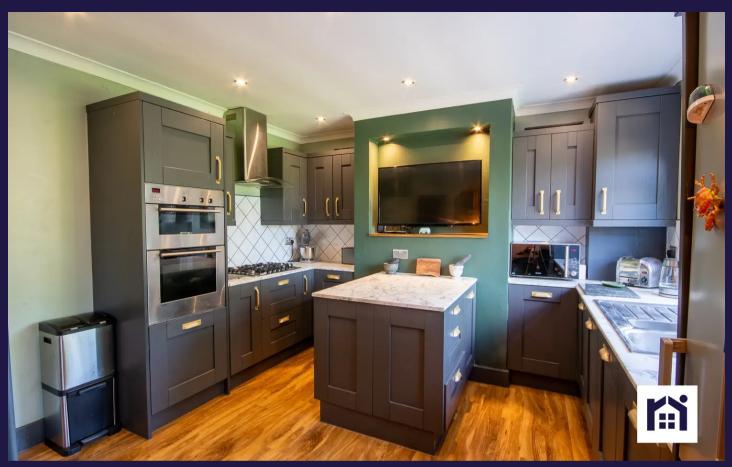

Delightful three bedroom semi detached property in a quiet and sought after residential area close to schools, primary transport routes and village amenities. Available with no upward chain. To the front the gold coast gravelled driveway can accommodate up to three vehicles and leads to the garage and the main entrance. Step into the vestibule and from there to the entrance hallway and in to the spacious, bay fronted living room. To the rear the dining kitchen comprises a range of wall and base units with double electric oven and grill, five burner gas hobe, refigerator and freezer, dishwasher, washing machine and island. Bespoke bench seating makes excellent use of the space and is a first class dining area. Step outside, via the rear porch, into the south facing garden with lawn, gold coast gravel, mature planting and, being lovely and private, this is a great space in which to relax and entertain. The garage has power and light and offers plenty of additional storage. Back inside, stairs lead to the first floor landing with ladder access to the part boarded loft which has both light and power. Bedroom one benefits from a bay window and built in storage, bedroom two is a second double to the rear and bedroom three a comfortable single. The bathroom comprises L shaped bath with screen and rainfall shower over, tiled flooring and elevations, wc and wash hand basin. With over 1100 square feet of accommodation, CCTV and plenty to offer both inside and out, this is a lovely family home.