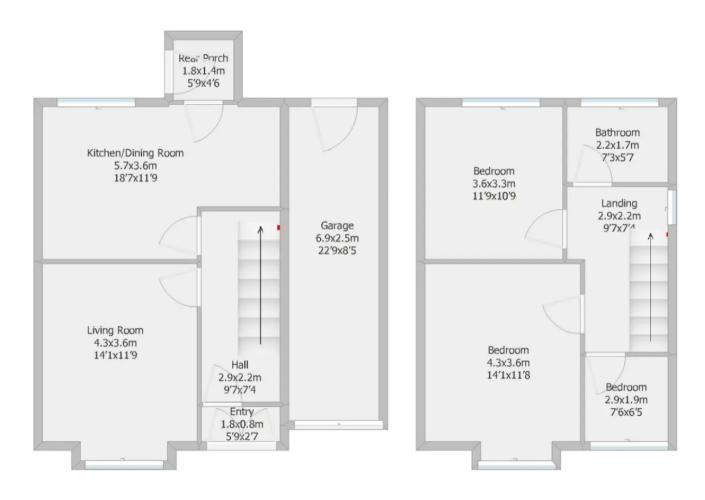

Coppull Branch
244 Spendmore Lane, Coppull, PR7 5DE
01257 794588

www.hometruthslancs.co.uk office@hometruthslancs.co.uk

Ground Floor 65.4 sq m (approx) 704 sq f (approx)

First Floor 42.8 sq m (approx) 460.7 sq f (approx)

Floor plan not to scale and is for illustrative purposes only.

Plan produced with RoomSketch.