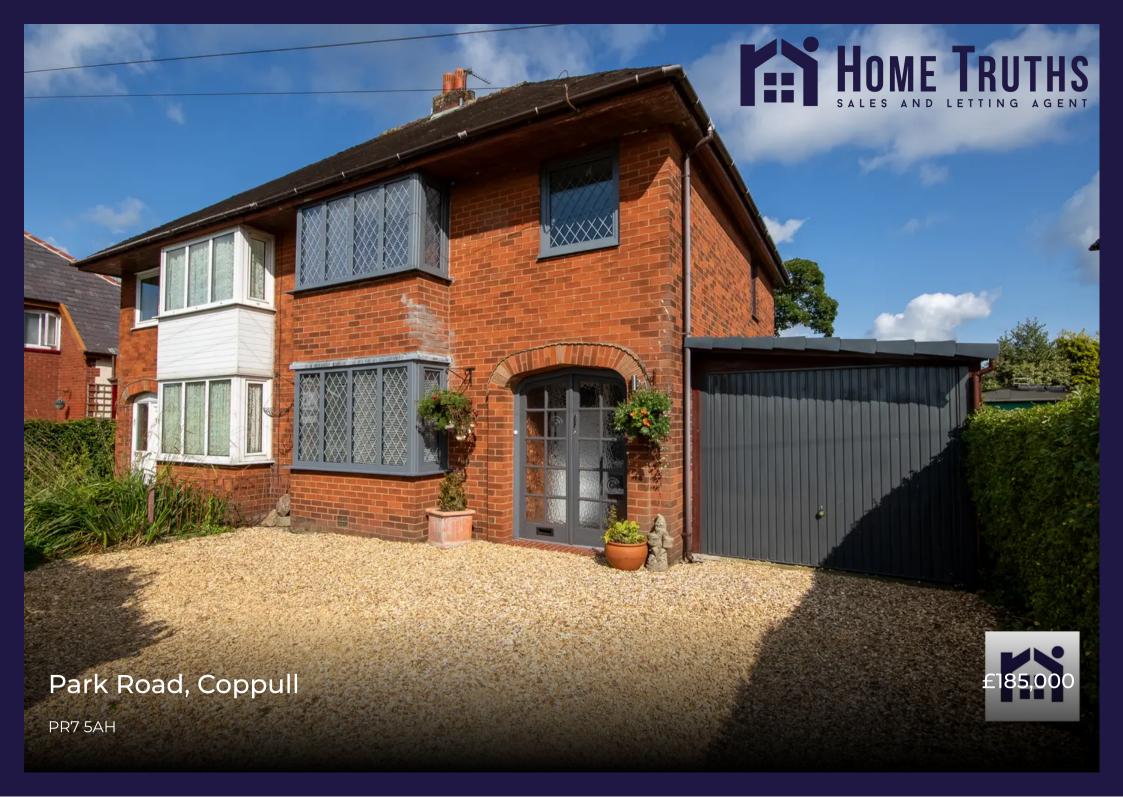

Delightful three bedroom semi detached property in a quiet and sought after residential area close to schools, primary transport routes and village amenities. Available with no upward chain. To the front the gold coast gravelled driveway can accommodate up to three vehicles and leads to the garage and the main entrance. Step into the vestibule and from there to the entrance hallway and in to the spacious, bay fronted living room. To the rear the dining kitchen comprises a range of wall and base units with double electric oven and grill, five burner gas hobe, refigerator and freezer, dishwasher, washing machine and island. Bespoke bench seating makes excellent use of the space and is a first class dining area. Step outside, via the rear porch, into the south facing garden with lawn, gold coast gravel, mature planting and, being lovely and private, this is a great space in which to relax and entertain. The garage has power and light and offers plenty of additional storage. Back inside, stairs lead to the first floor landing with ladder access to the part boarded loft which has both light and power. Bedroom one benefits from a bay window and built in storage, bedroom two is a second double to the rear and bedroom three a comfortable single. The bathroom comprises L shaped bath with screen and rainfall shower over, tiled flooring and elevations, wc and wash hand basin. With over 1100 square feet of accommodation, CCTV and plenty to offer both inside and out, this is a lovely family home.

Delightful three bedroom semi detached property in a quiet and sought after residential area close to schools, primary transport routes and village amenities with over 1100 square feet of accommodation. Available with no upward chain. Council Tax band: C