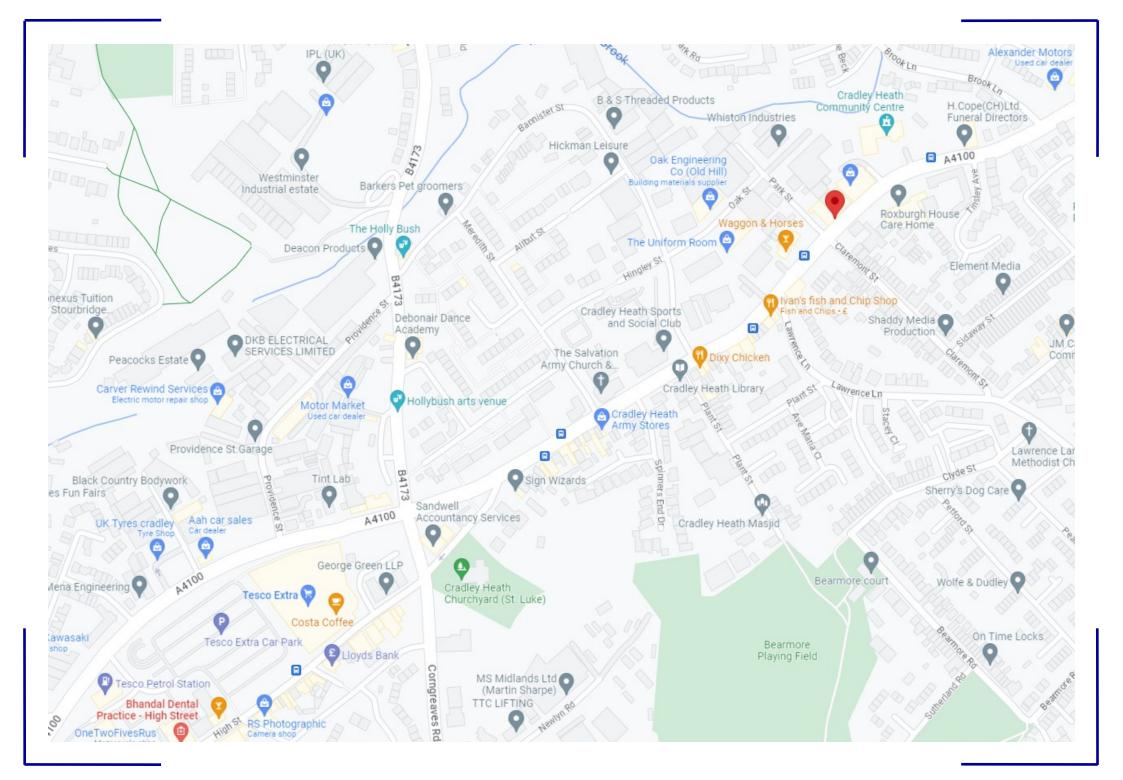

## Reddal Hill Road, Cradley Heath

🙎 B64 5JG

🔋 £675.00pcm

Page 1: Overview

Pages 2-4: Photos

Page 5: Map & Nearby

Page 6: Floor Plan